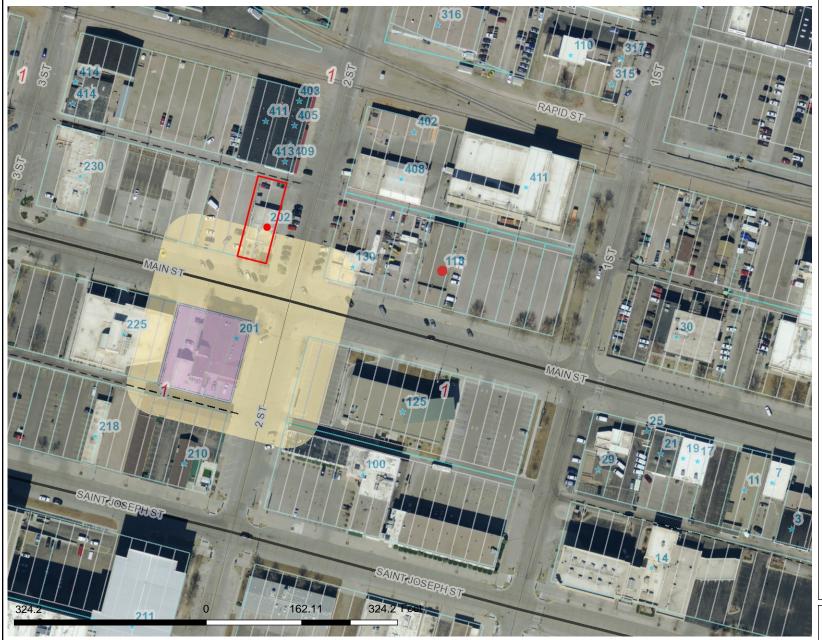

# RapidMap Rapid City-Pennington County GES Was Manuffly and 15SN013 - 202 Main Street

DISCLAIMER: This map is provided 'as is' without warranty of any representation to accuracy, timeliness, or completeness. The burden for determining accuracy, completeness, merchantability, and fitness for or the appropriateness for use rests solely on the user. Rapid City and Pennington County make no warranties, express or implied, as to the use of the map. There are no implied warranties of merchantability or fitness for a particular purpose. The user acknowledges and accepts the limitations of the map, including the fact that the data used to create the map is dynamic and is in the constant state of maintenance, correction, and update. This documents does not represent a legal survey of the land. There are no restrictions on the distribution of printed Rapid City/Pennington County maps, other than the City of Rapid City copyright/credit notice must be legible on the print. The user agrees to recognize and honor in perpetuity the copyrights and other proprietary claims for the map(s) established or produced by the City of Rapid City or the vendors furnishing said items to the City of Rapid City.

# **Map Notes:**