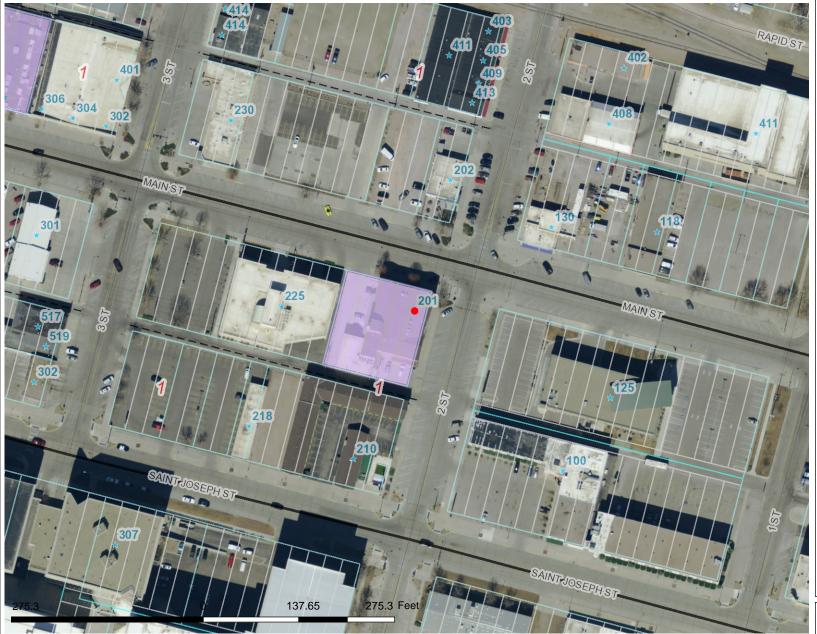

# RapidMap Rapid City-Pennington County GES Was Manuffly and 14SN026 - 201 Main Street

DISCLAIMER: This map is provided 'as is' without warranty of any representation to accuracy, timeliness, or completeness. The burden for determining accuracy, completeness, merchantability, and fitness for or the appropriateness for use rests solely on the user. Rapid City and Pennington County make no warranties, express or implied, as to the use of the map. There are no implied warranties of merchantability or fitness for a particular purpose. The user acknowledges and accepts the limitations of the map, including the fact that the data used to create the map is dynamic and is in the constant state of maintenance, correction, and update. This documents does not represent a legal survey of the land. There are no restrictions on the distribution of printed Rapid City/Pennington County maps, other than the City of Rapid City copyright/credit notice must be legible on the print. The user agrees to recognize and honor in perpetuity the copyrights and other proprietary claims for the map(s) established or produced by the City of Rapid City or the vendors furnishing said items to the City of Rapid City.

Scale: 1: 1,652

**Map Notes:**