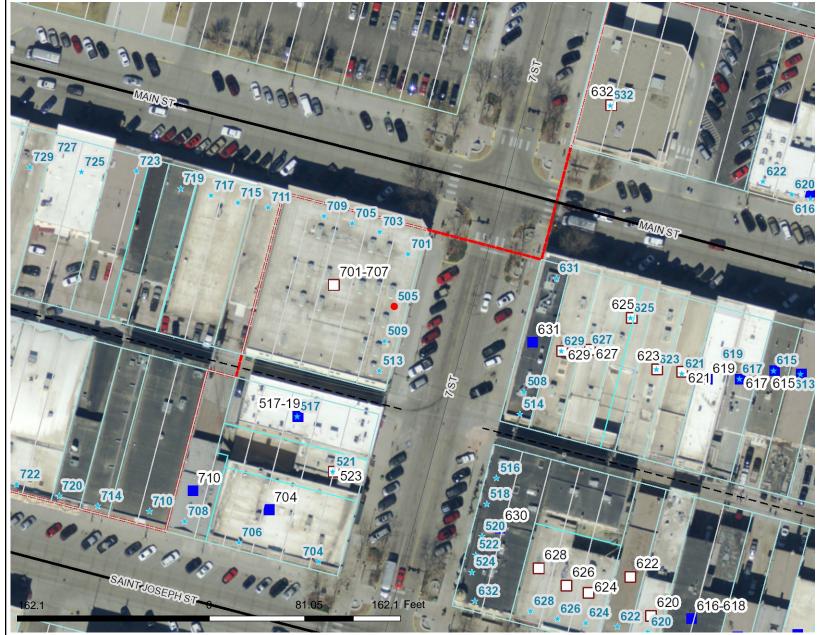

## **\_\_RapidMap** 14SN017 - 505 7th Street

DISCLAIMER: This map is provided 'as is' without warranty of any representation to accuracy, timeliness, or completeness. The burden for determining accuracy, completeness, merchantability, and fitness for or the appropriateness for use rests solely on the user. Rapid City and Pennington County make no warranties, express or implied, as to the use of the map. There are no implied warranties of merchantability or fitness for a particular purpose. The user acknowledges and accepts the limitations of the map, including the fact that the data used to create the map is dynamic and is in the constant state of maintenance, correction, and update. This documents does not represent a legal survey of the land. There are no restrictions on the distribution of printed Rapid City/Pennington County maps, other than the City of Rapid City copyright/credit notice must be legible on the print. The user agrees to recognize and honor in perpetuity the copyrights and other proprietary claims for the map(s) established or produced by the City of Rapid City or the vendors furnishing said items to the City of Rapid City.

Scale: 1: 973

**Map Notes:**