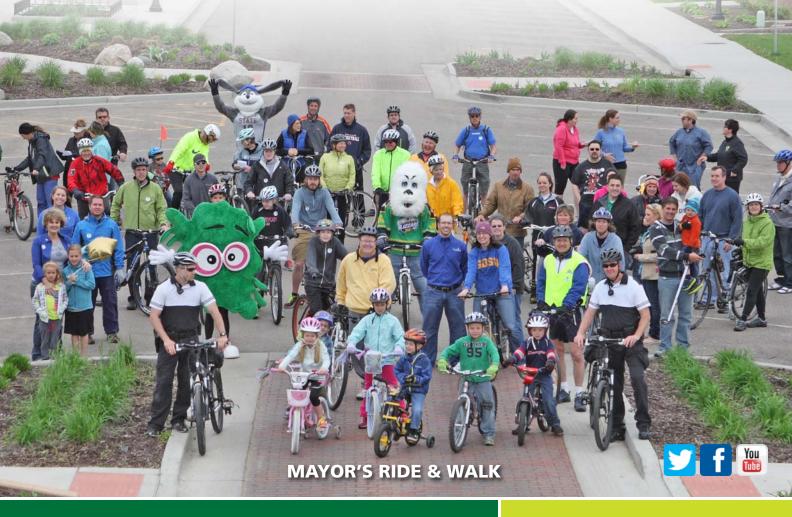

### Community.

Social sustainability supports current and future generations in creating healthy and livable communities—diverse, connected, and democratic—that provide a good quality of life.