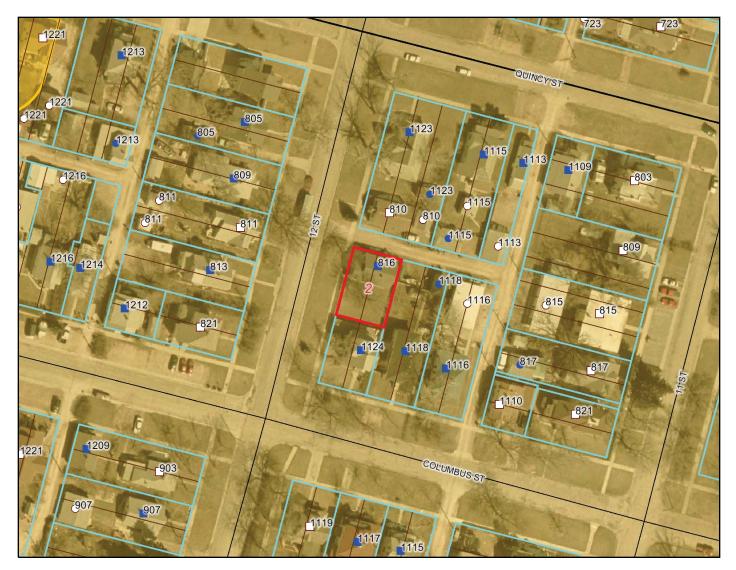

## 816 12th Street

Legend **Historic Structures** ■ CONTRIBUTING BUILDING CONTRIBUTING GARAGE **CONTRIBUTING SHED** NON-CONTRIBUTING BUILDING NON-CONTRIBUTING GARAGE NON-CONTRIBUTING SHED O NON-CONTRIBUTING STATUE Roads ✓ Not classified Interstate US Highway SD Highway County Highway Main Road Minor Arterial ✓ Collector ✓ Ramp ✓ Paved Road **Unpaved Road** Unimproved Road Trail Not yet coded **Historic District Boundary** Historic Properties Township/Section lines SECTION TOWNSHIP

Parcel Boundary
Lot Lines
COUNTY
LOT LINE
PARCEL LINE

Scale: 1:1,144

) <u>110</u> <u>220</u> <u>33</u>0 ft.

Map center: 44° 4' 44.0" N, 103° 14' 18.9" W

DISCLAIMER: This map is provided 'as is' without warranty of any representation of accuracy, timeliness, or completeness. The burden for determining accuracy, completeness, timeliness, merchantability, and fitness for or the appropriateness for use rests solely on the user. Rapid City and Pennington County make no warranties, express or implied, as to the use of the map. There are no implied warranties of merchantability or thress for a particular purpose. The user acknowledges and accepts the limitations of the map, including the fact that the data used to create the map is dynamic and is in a constant state of maintenance, correction, and update. This documents does not represent a legal survey of the land. There are no restrictions on the distribution of printed Rapid City/Pennington County maps, other than the City of Rapid City or produced to the print. The user agrees to recognize and honor in perpetuity the copyrights and other proprietary claims for the map(s) established or produced by the City of Rapid City or the vendors furnishing said items to the City of Rapid City.