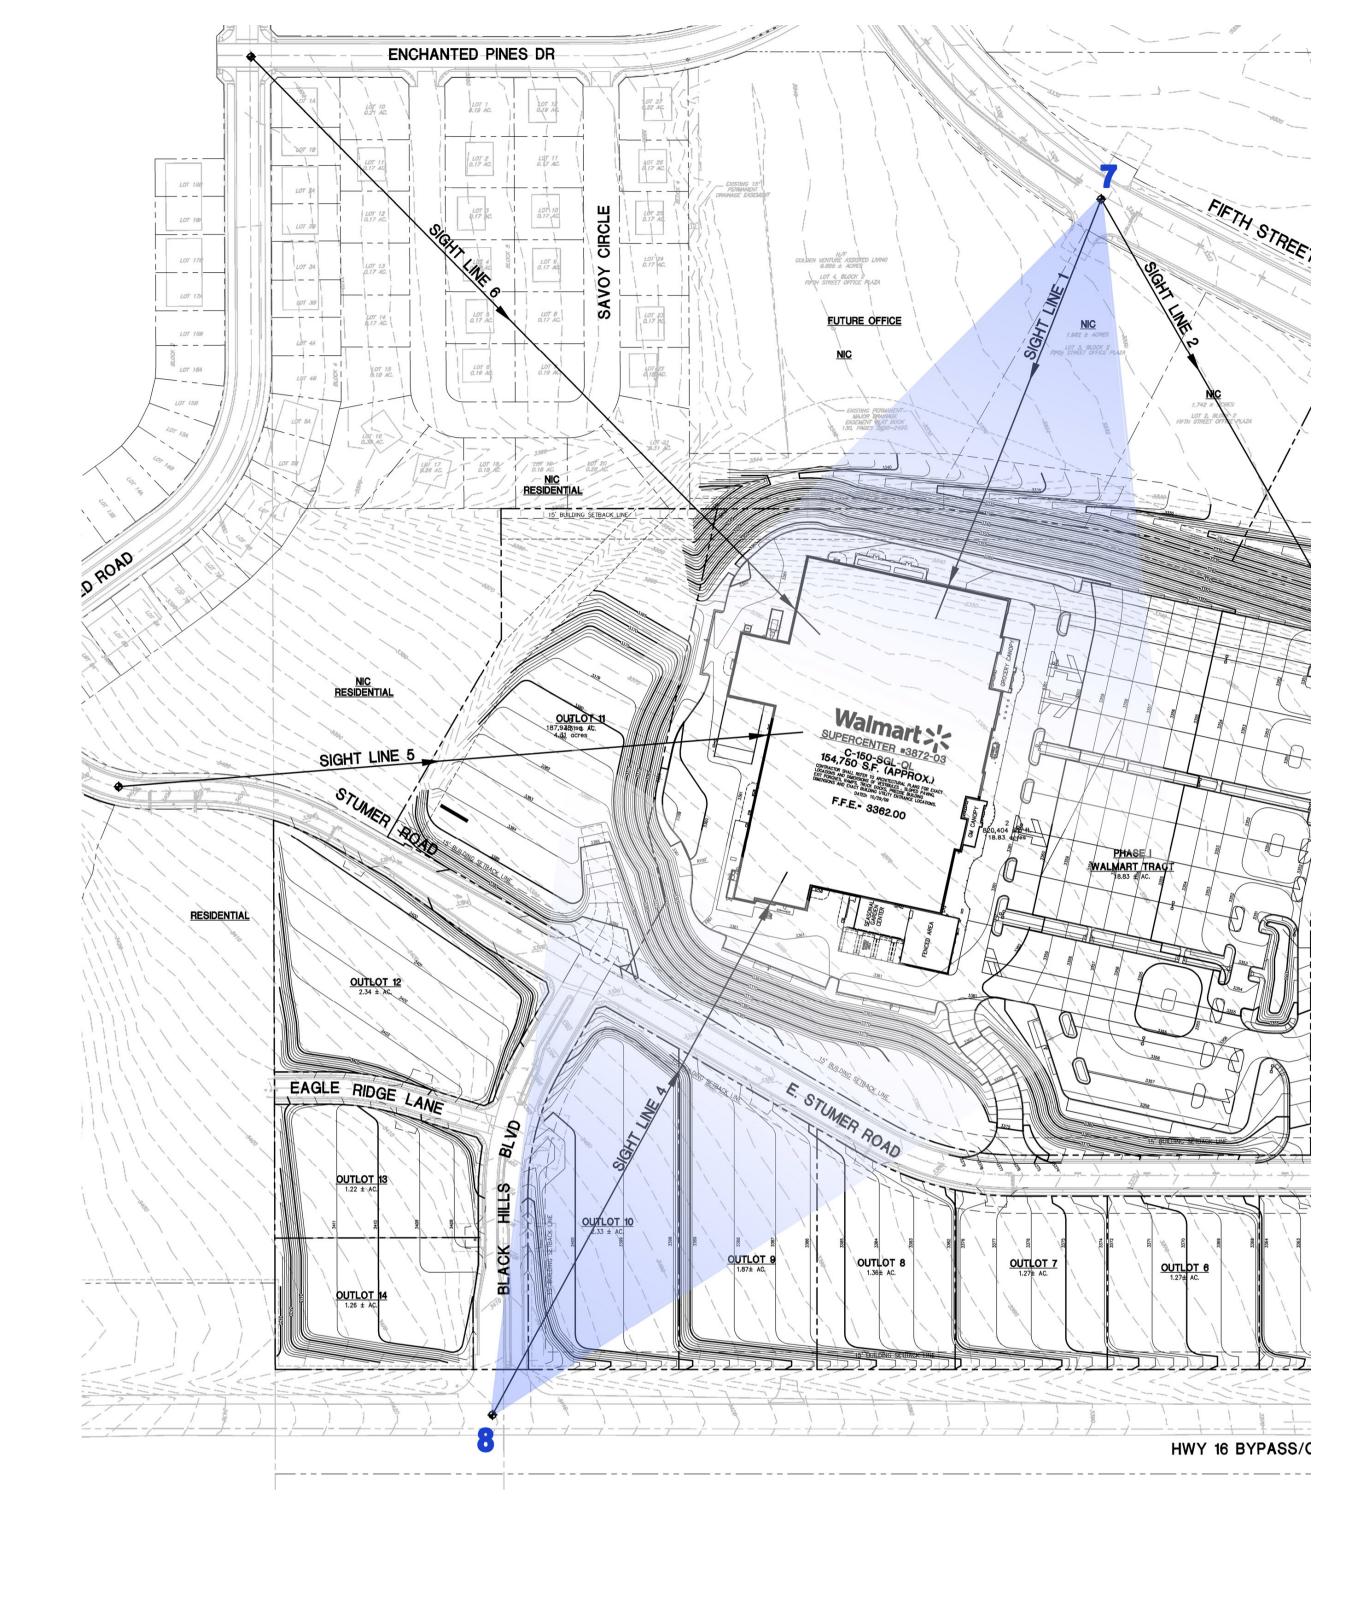

SAVOY CIRCLE

OUTLOT 10 2.34 ± AC.

NIC FUTURE OFFICE

Walmart > SUPERCENTER •3872-03
C-150-SGL-QL
154.750 S.F. (APPROX.)
COTTACTO SHALL RETER TO ASSETCHEM, PLAS FOR EACH COLOR PROCES BALLOW ORLD HOUSE BALLOW ORLD 10/29/19
F.F.E.- 3362.00

1 962 ± ACRES LOT J. BLOCK 2 FIFTH STREET OFFICE PLAZA

3. Sight Line Lot 17

4. Sight Line Lot 20

**Note:** Trees are an approximation of mature height and growth. Perspective views are at eye level per diagramed sight lines.

5. Sight Line Lot 23

6. Sight Line Lot 26

**Note:** Trees are an approximation of mature height and growth. Perspective views are at eye level per diagramed sight lines.

7. Sight Line 1

8. Sight Line 4

**Note:** Trees are an approximation of mature height and growth. Perspective views are at eye level per diagramed sight lines.