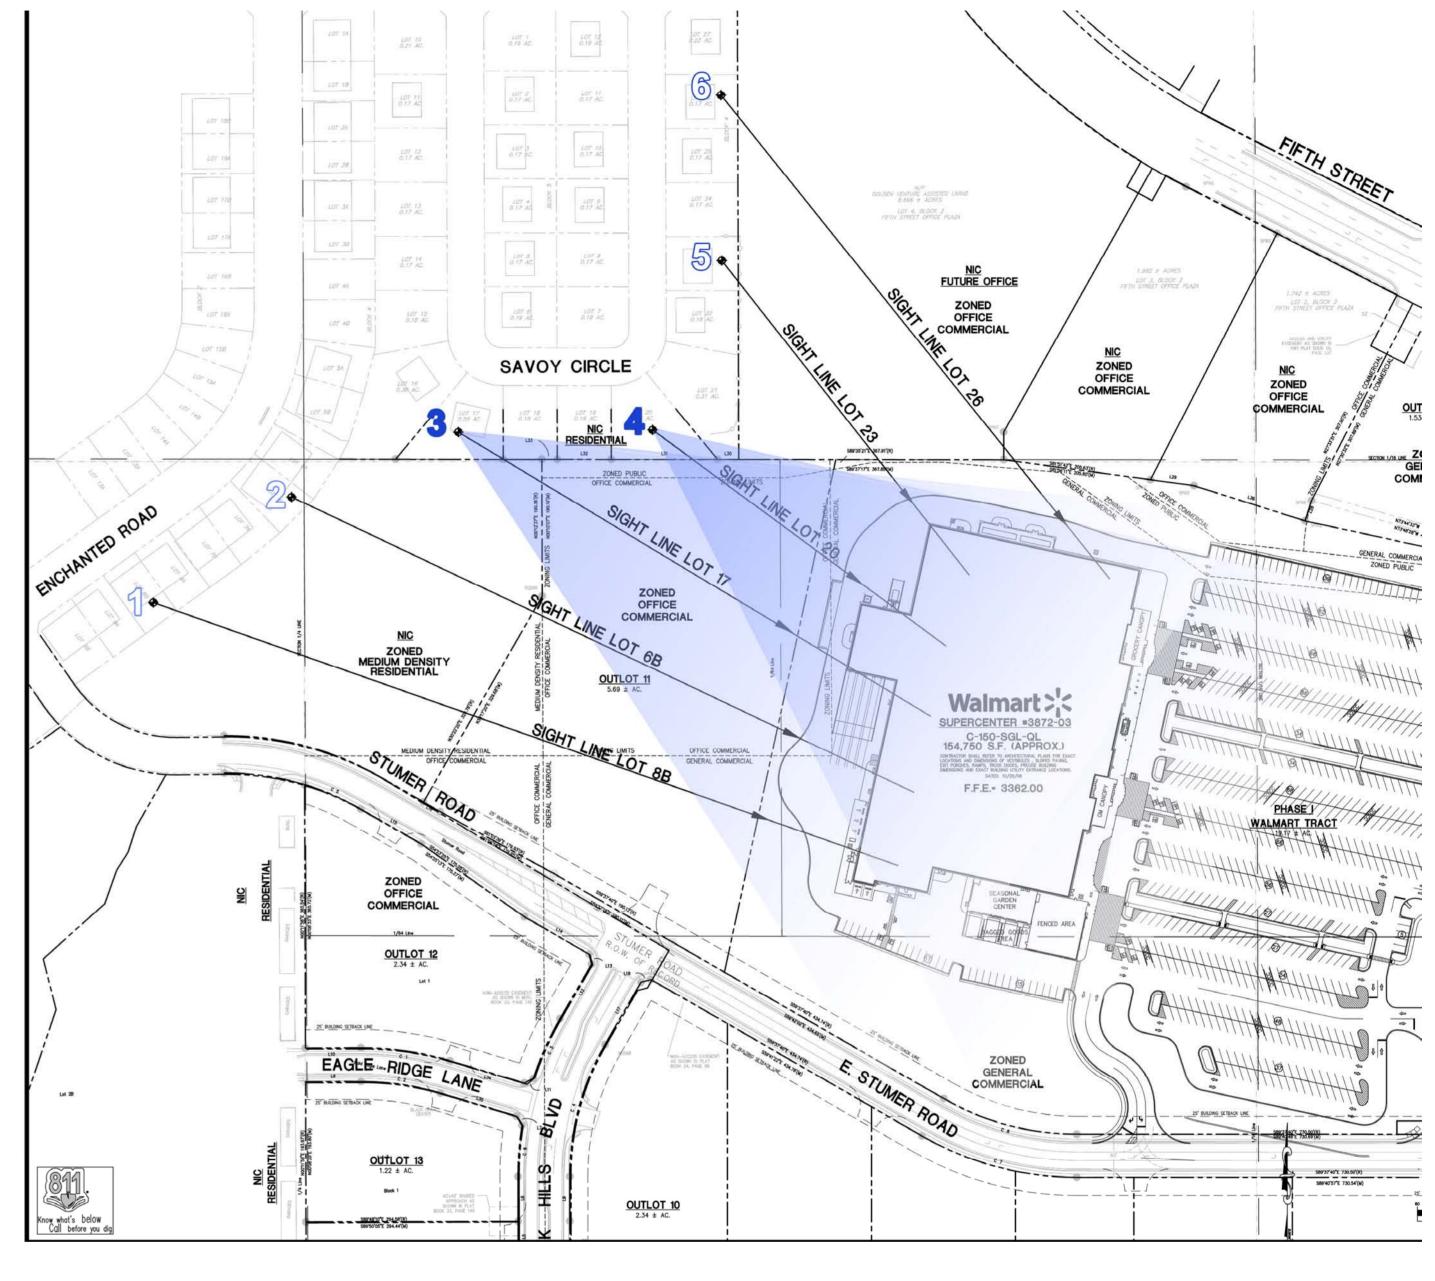

1. Sight Line Lot 8B

2. Sight Line Lot 6B

Note: Trees are an approximation of mature height and growth. Perspective views are at eye level per diagramed sight lines.

Dennis D. Smith, AIA

GOLDEN VENTUNG ASSISTED (MING 6496 ± ASSES 107 4, BLOCK 2 FETH STREET OFFICE PLACE

1 962 ± ACRES LOT J. BLOCK 2 FIFTH STREET OFFICE PLAZA

3. Sight Line Lot 17

4. Sight Line Lot 20

**Note:** Trees are an approximation of mature height and growth. Perspective views are at eye level per diagramed sight lines.

5. Sight Line Lot 23

6. Sight Line Lot 26

**Note:** Trees are an approximation of mature height and growth. Perspective views are at eye level per diagramed sight lines.

7. Sight Line 1

8. Sight Line 4

**Note:** Trees are an approximation of mature height and growth. Perspective views are at eye level per diagramed sight lines.