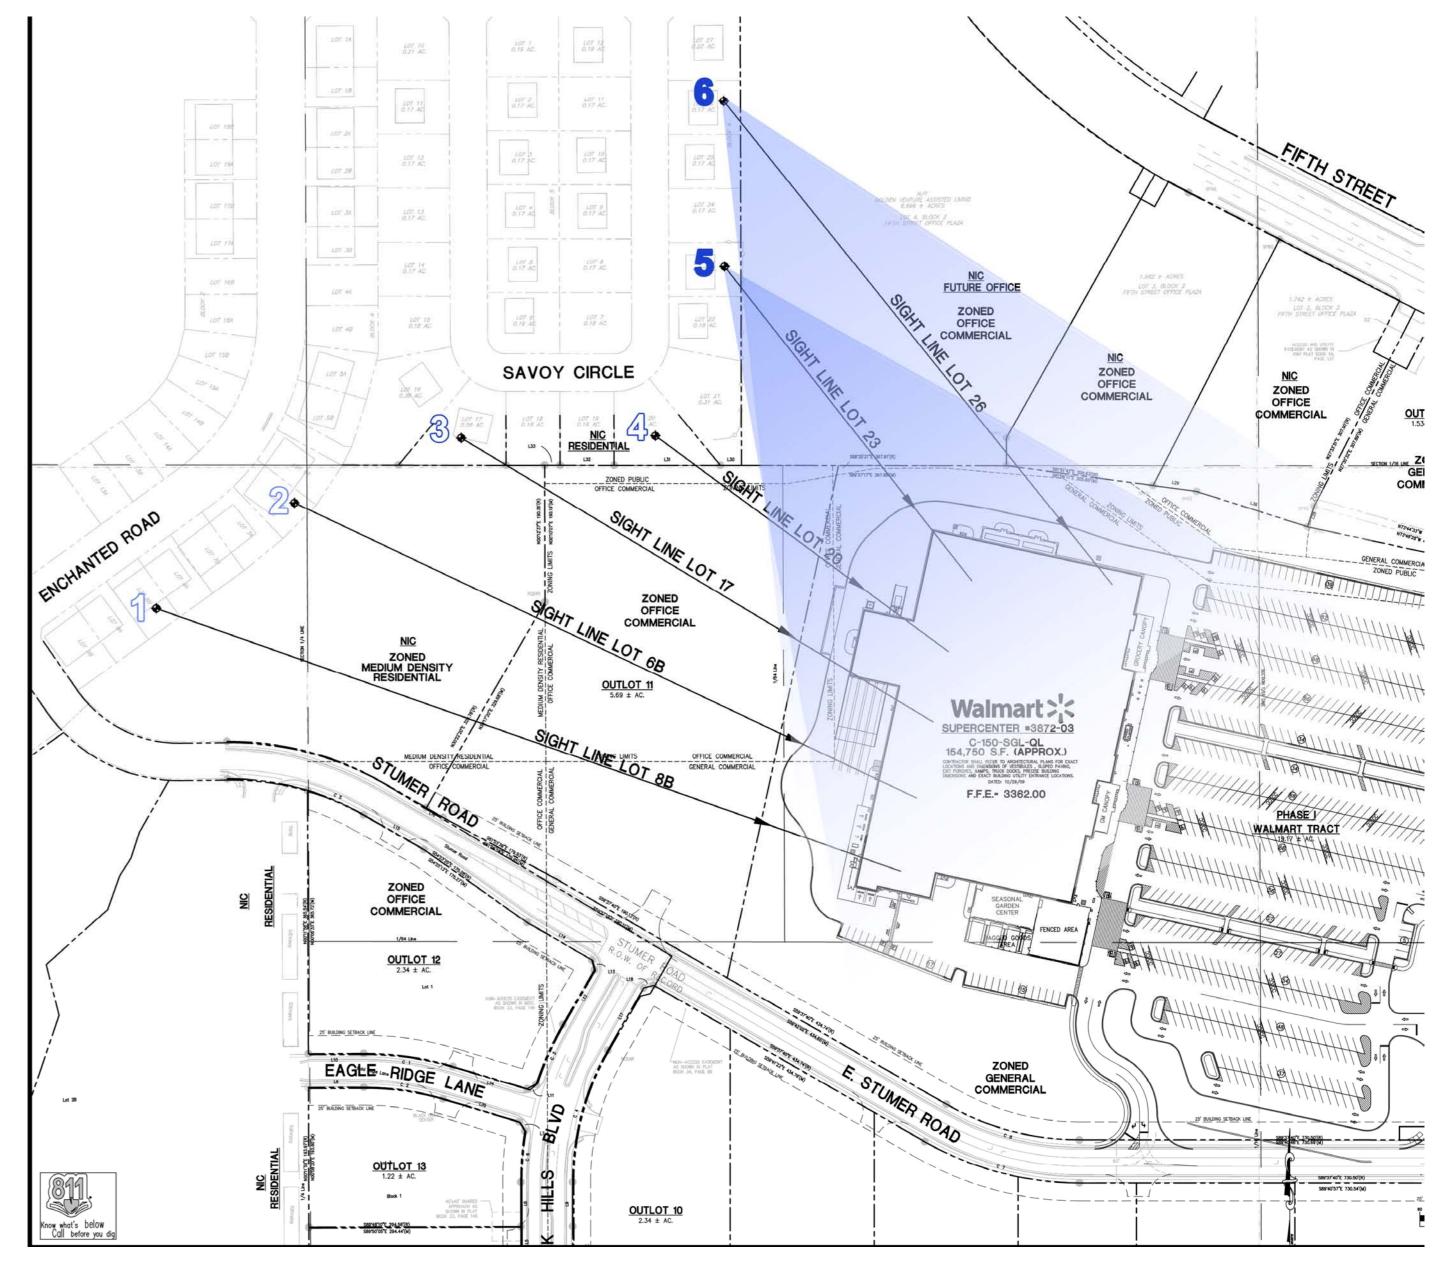

5. Sight Line Lot 23

6. Sight Line Lot 26

**Note:** Trees are an approximation of mature height and growth. Perspective views are at eye level per diagramed sight lines.

7. Sight Line 1

8. Sight Line 4

**Note:** Trees are an approximation of mature height and growth. Perspective views are at eye level per diagramed sight lines.