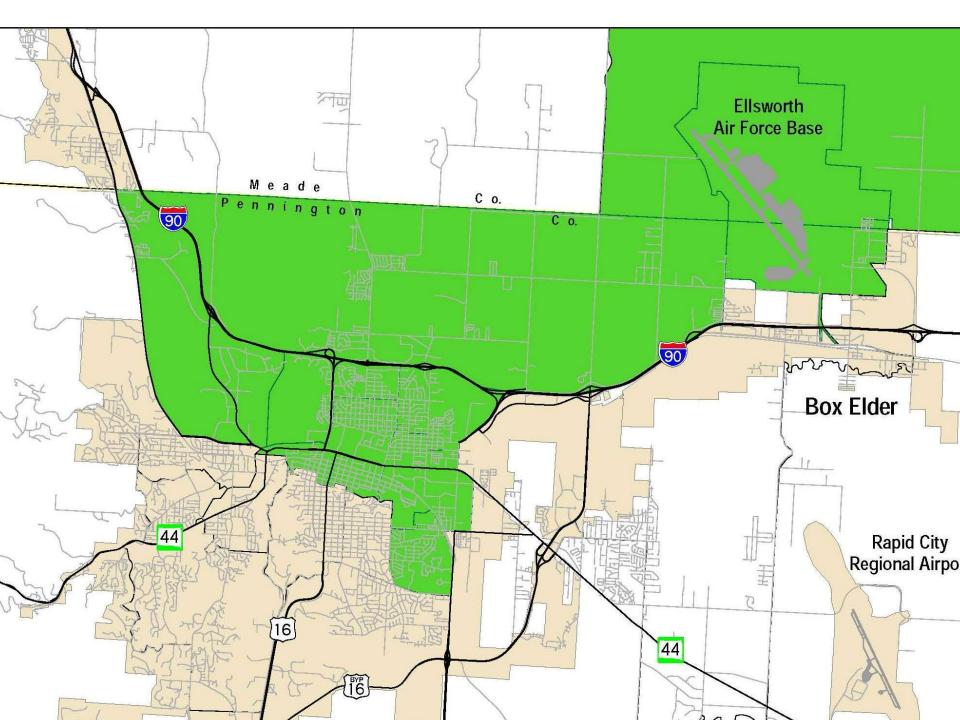

ice/Store Retail Space

39,117 sq. ft. Committed

#### PRESIDENT'S PLAZA

| Item              | Area [sq. ft.] | % Reserved |
|-------------------|----------------|------------|
| Parking Ramp      | 183,571        | N/A        |
| Hotel             | 76,384         | 100%       |
| Condos            | 64,280         | 73.3%      |
| Office            | 41,855         | 63.2%      |
| Restaurant        | 7,117          | 100%       |
| Store Retail      | 8,752          | 63.2%      |
| Conference Center | 8,407          | 100%       |
| Pool/Fitness      | 2,512          | 100%       |
| Amenity Deck      | 4,000          | 100%       |
| Service           | 10,305         | N/A        |
| TOTAL             | 407,183        |            |

#### **New Market Tax Credits Census Tracts**





#### New Market Tax Credits

- We are aggressively pursuing securing NMTC for the project
- Responses from CDEs and other NMTC agencies have been extremely positive

Total Investment to Date

\$1,565,000



Skyline View from South-West of Project Site

#### Thank You



























Skyline View from South-West of Project Site

#### Thank You