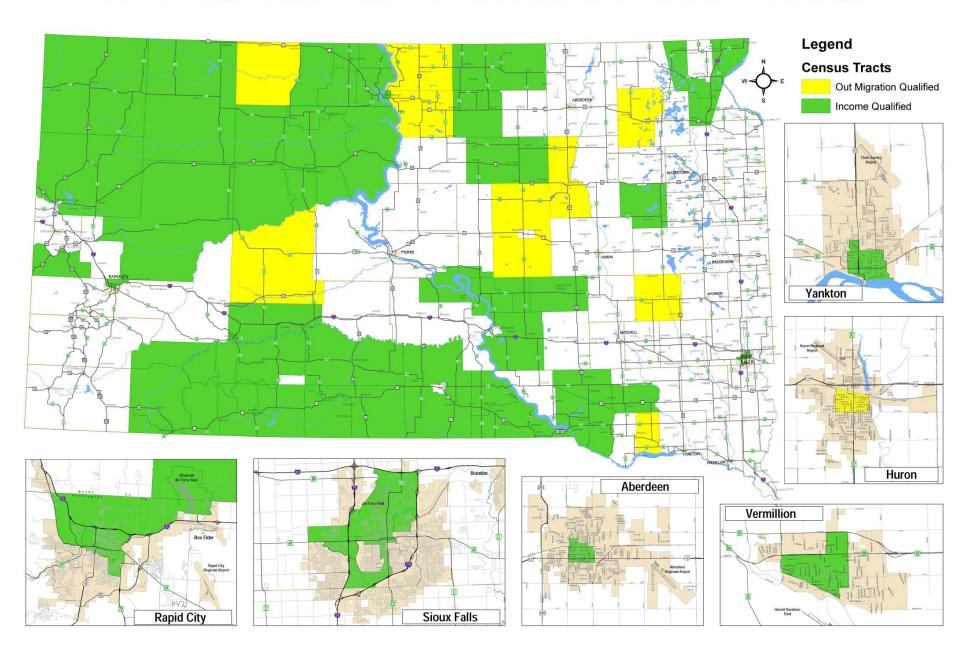

#### **New Market Tax Credits Census Tracts**

#### New Market Tax Credits

- We are aggressively pursuing securing NMTC for the project
- Responses from CDEs and other NMTC agencies have been extremely positive

Total Investment to Date

\$1,565,000

Skyline View from South-West of Project Site