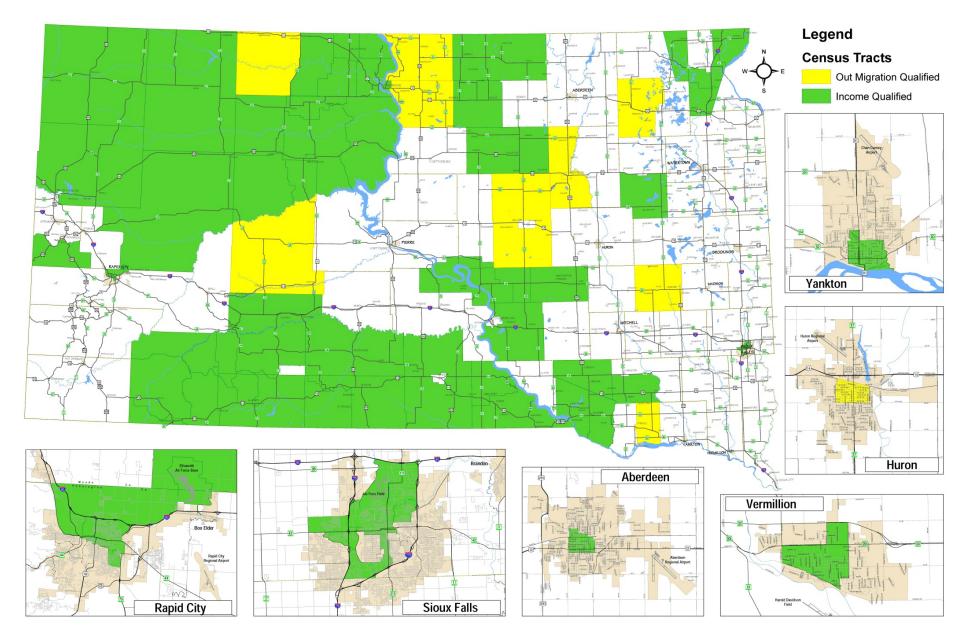

## **New Market Tax Credits Census Tracts**

# New Market Tax Credits

 We are aggressively pursuing securing NMTC for the project

• Attended NMTC Conference in Miami, FL

 Responses from CDEs and other NMTC agencies have been extremely positive

 Could not secure full allocations this cycle but hope to secure in the next cycle