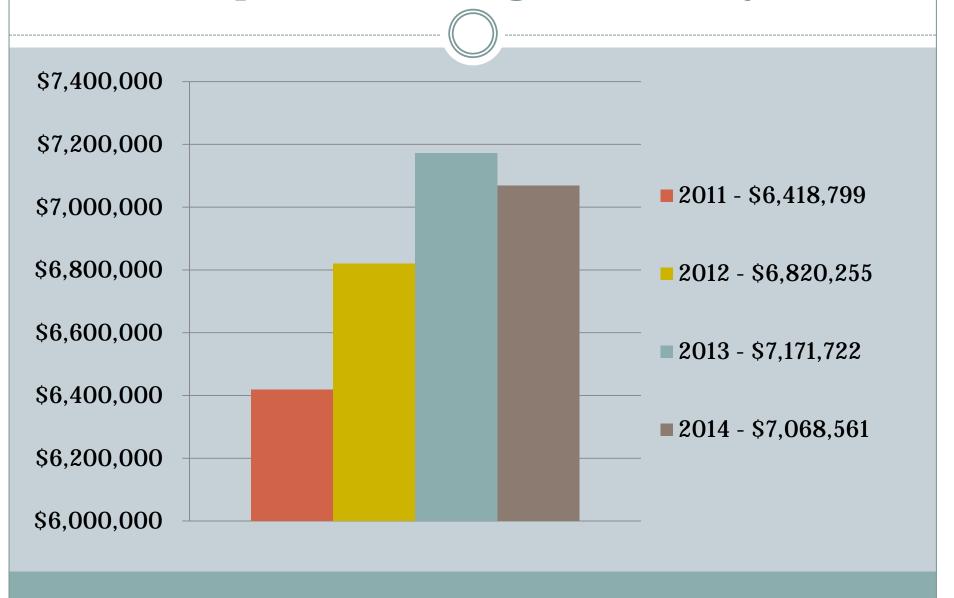

## Parks and Recreation Budget

2013 Original Budget

\$7,171,722

 2014 Mayor's Recommended Budget \$7,068,561
 Reduction due largely to contracting out Meadowbrook Golf Course Bar & Grill