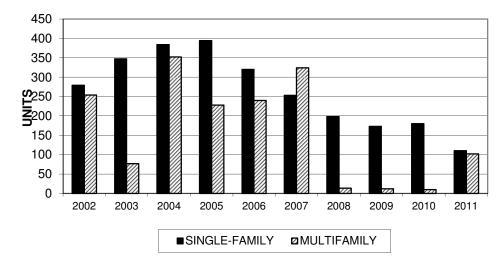

Housing starts in the city of Rapid City accounted for 63.4% of the total Pennington County starts. Since 2002, there have been permits issued representing 4,251 units in Rapid City, 37.9% of which have been multifamily units.

#### HOUSING UNITS AUTHORIZED RAPID CITY, SOUTH DAKOTA 2002-2011

| YEAR     | SINGLE-<br>FAMILY | MULTIFAMILY | TOTAL |
|----------|-------------------|-------------|-------|
| <u> </u> |                   |             |       |
| 2002     | 279               | 254         | 533   |
| 2003     | 347               | 77          | 424   |
| 2004     | 384               | 352         | 736   |
| 2005     | 394               | 228         | 622   |
| 2006     | 320               | 240         | 560   |
| 2007     | 253               | 324         | 577   |
| 2008     | 198               | 14          | 212   |
| 2009     | 173               | 12          | 185   |
| 2010     | 180               | 10          | 190   |
| 2011     | 110               | 102         | 212   |