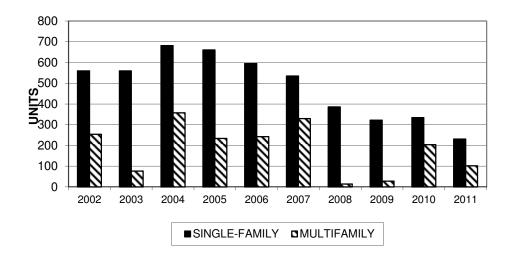

#### **B. HOUSING STARTS**

In an analysis of housing starts by building permits in Pennington County, South Dakota since 2002, the peak year was 2004 with 1,039 units; 34.5% of these were multifamily units. In 2010, there were 538 starts, and there were 333 in 2011.

Housing starts in the city of Rapid City accounted for 63.4% of the total Pennington County starts. Since 2002, there have been permits issued representing 4,251 units in Rapid City, 37.9% of which have been multifamily units.

#### HOUSING UNITS AUTHORIZED PENNINGTON COUNTY, SOUTH DAKOTA 2002-2011

| YEAR | SINGLE-<br>FAMILY | MULTIFAMILY | TOTAL |
|------|-------------------|-------------|-------|
| 2002 | 560               | 254         | 814   |
| 2003 | 560               | 77          | 637   |
| 2004 | 681               | 358         | 1,039 |
| 2005 | 660               | 234         | 894   |
| 2006 | 595               | 243         | 838   |
| 2007 | 535               | 330         | 865   |
| 2008 | 386               | 14          | 400   |
| 2009 | 322               | 28          | 350   |
| 2010 | 334               | 204         | 538   |
| 2011 | 231               | 102         | 333   |