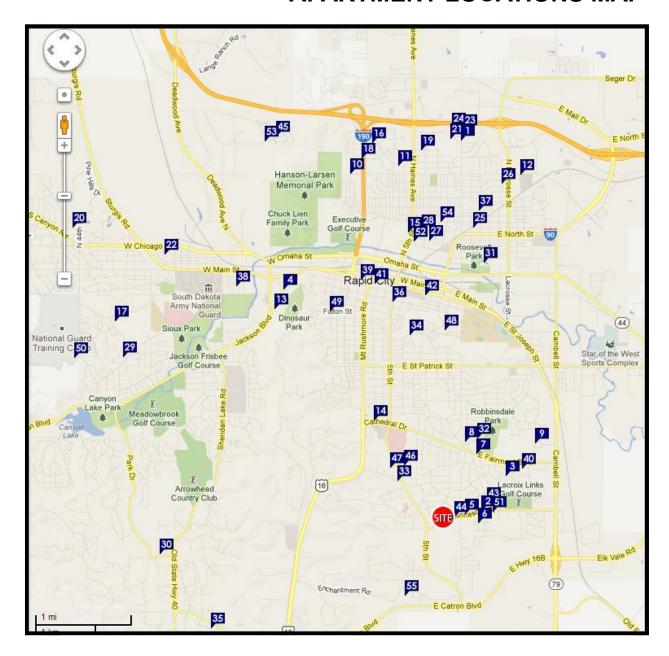

### VII. MODERN APARTMENT LOCATIONS AND PHOTOGRAPHS

The following section contains a map/maps illustrating the locations of the modern apartments identified in the field survey (Section VII).

Following the maps are photographs of selected apartment properties. Apartment photographs may be selected for inclusion due to comparability of the property to the site, the property's proximity to the site, or because the property is representative of area apartments.

#### **APARTMENT LOCATIONS MAP**