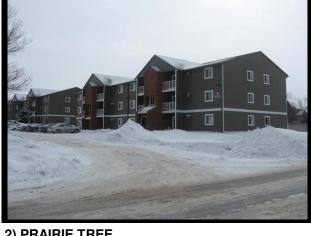

### VII. MODERN APARTMENT LOCATIONS AND PHOTOGRAPHS

The following section contains a map/maps illustrating the locations of the modern apartments identified in the field survey (Section VII).

Following the maps are photographs of selected apartment properties. Apartment photographs may be selected for inclusion due to comparability of the property to the site, the property's proximity to the site, or because the property is representative of area apartments.

### RAPID CITY, SOUTH DAKOTA

1) KNOLLWOOD HEIGHTS

2) PRAIRIE TREE

3) VISTA POINTE

4) ALPS PARK

5) BRIDGEWOOD ESTATES

6) CARRIAGE GREEN ESTATES

9) SOUTH CREEK VILLAGE