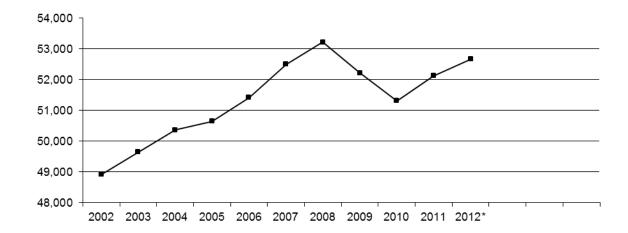

#### A. EMPLOYMENT CONDITIONS

Employment in Pennington County showed an overall incline by 6.6% (3,208) between 2002 and 2011. Between 2002 and 2008, total employment had increased 8.8% (4,298) from 48,915 in 2002 to 53,213 in 2008. Between 2008 and 2011 there was a slight employment decrease of 1,090 workers (2.0%).

### EMPLOYMENT AND UNEMPLOYMENT RATES PENNINGTON COUNTY, SOUTH DAKOTA 2002-2012\*

|       |            | UNEMPLOYMENT RATES |                 |      |  |  |  |  |  |  |
|-------|------------|--------------------|-----------------|------|--|--|--|--|--|--|
| YEAR  | EMPLOYMENT | PENNINGTON COUNTY  | SOUTH<br>DAKOTA | U.S. |  |  |  |  |  |  |
| 2002  | 48,915     | 3.1%               | 3.3%            | 5.8% |  |  |  |  |  |  |
| 2003  | 49,644     | 3.3%               | 3.5%            | 5.9% |  |  |  |  |  |  |
| 2004  | 50,366     | 3.4%               | 3.7%            | 5.8% |  |  |  |  |  |  |
| 2005  | 50,640     | 3.5%               | 3.7%            | 5.3% |  |  |  |  |  |  |
| 2006  | 51,416     | 3.0%               | 3.1%            | 4.8% |  |  |  |  |  |  |
| 2007  | 52,490     | 2.7%               | 2.9%            | 4.6% |  |  |  |  |  |  |
| 2008  | 53,213     | 2.9%               | 3.0%            | 5.2% |  |  |  |  |  |  |
| 2009  | 52,211     | 5.1%               | 5.2%            | 7.5% |  |  |  |  |  |  |
| 2010  | 51,307     | 5.2%               | 5.0%            | 9.5% |  |  |  |  |  |  |
| 2011  | 52,123     | 4.7%               | 4.7%            | 9.3% |  |  |  |  |  |  |
| 2012* | 52,664     | 4.4%               | 4.4%            | 7.4% |  |  |  |  |  |  |