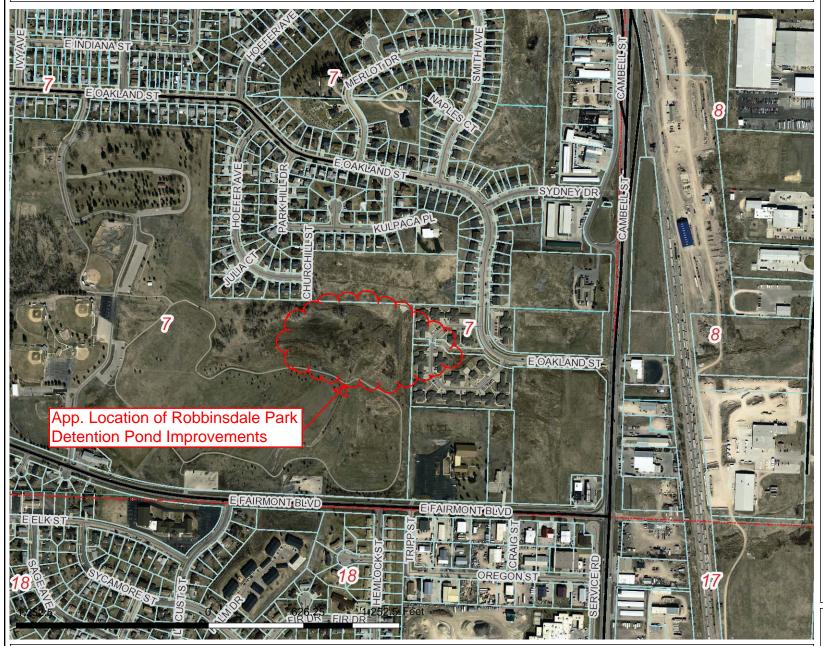

# RapidMap Rapid City-Pennington County GIS Rapid City-Pennington County GIS



DISCLAIMER: This map is provided 'as is' without warranty of any representation to accuracy, timeliness, or completeness. The burden for determining accuracy, completeness, merchantability, and fitness for or the appropriateness for use rests solely on the user. Rapid City and Pennington County make no warranties, express or implied, as to the use of the map. There are no implied warranties of merchantability or fitness for a particular purpose. The user acknowledges and accepts the limitations of the map, including the fact that the data used to create the map is dynamic and is in the constant state of maintenance, correction, and update. This documents does not represent a legal survey of the land. There are no restrictions on the distribution of printed Rapid City/Pennington County ma