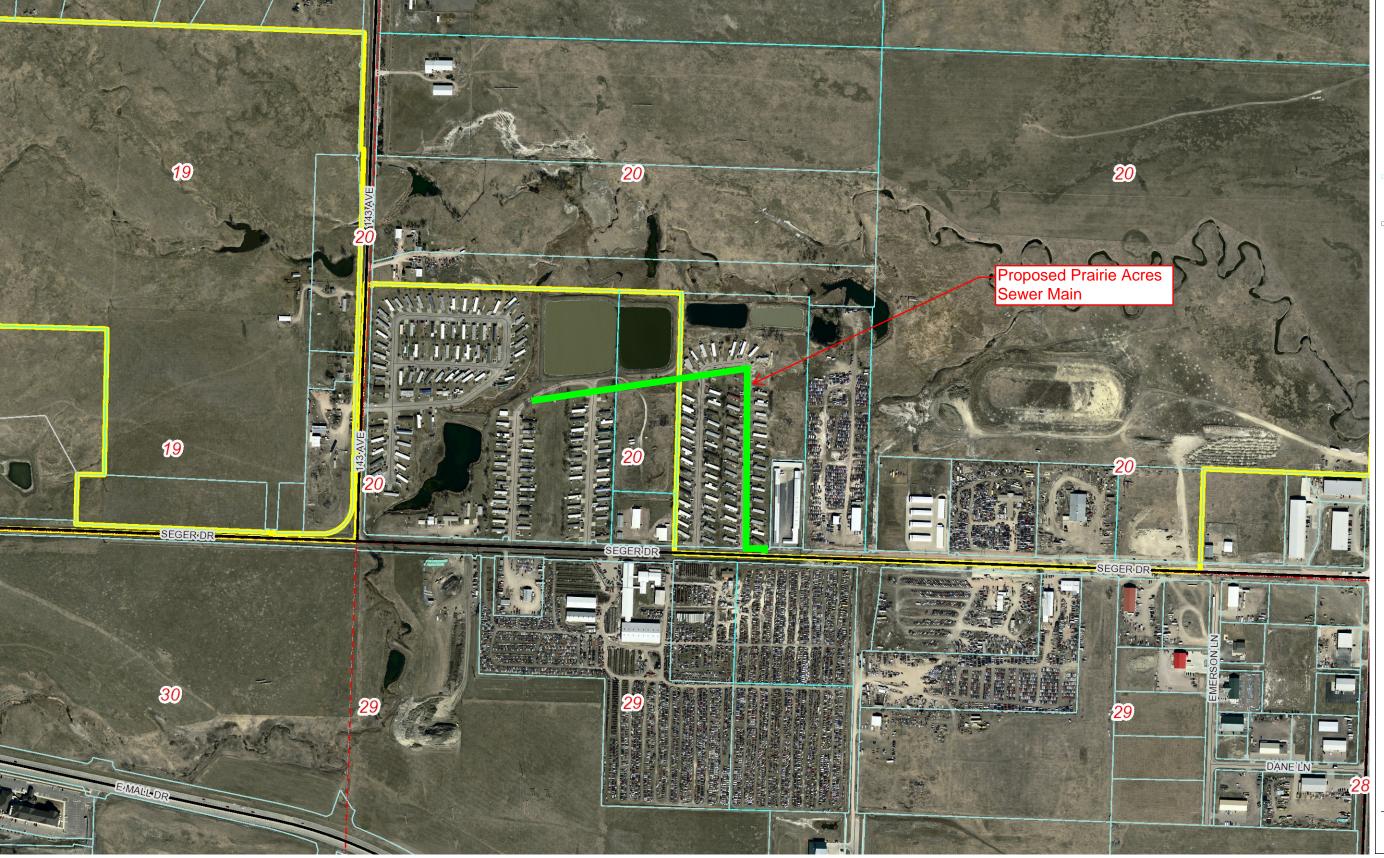

# <u>-RapidMap</u>

## **Rapid City-Pennington County GIS**

### Legend

- Roads

  US highway

  SD highway

  SD highway

  Son highway

  Main road

  Minor arterial

  Collector

  Ramp

  Paved road

  Unpaved road

  ES Highway

  Driveway

  Paved Alley

  Unpaved Alley

#### Township/Section Lines

- Tax Parcels
- Lot Lines

  <Null>
  Lot Line
- County Line



Scale 1: 6,000

1,000.0 500.00 1,000.0 Feet

DISCLAIMER: This map is provided 'as is' without warranty of any representation to accuracy, timeliness, or completeness, timeliness, or completeness, timeliness, or completeness, timeliness, or or the appropriateness for use rests solely on the user. Rapid City and Pennington County make no warranties, express or implied, as to the use of the map. There are no implied warranties of merchantability or fitness for a particular purpose. The user acknowledges and accepts the limitations of the map, including the fact that the data used to create the map is dynamic and is in the constant state of maintenance, correction, and update. This documents does not represent a legal survey of the land. There are no restrictions on the distribution of print