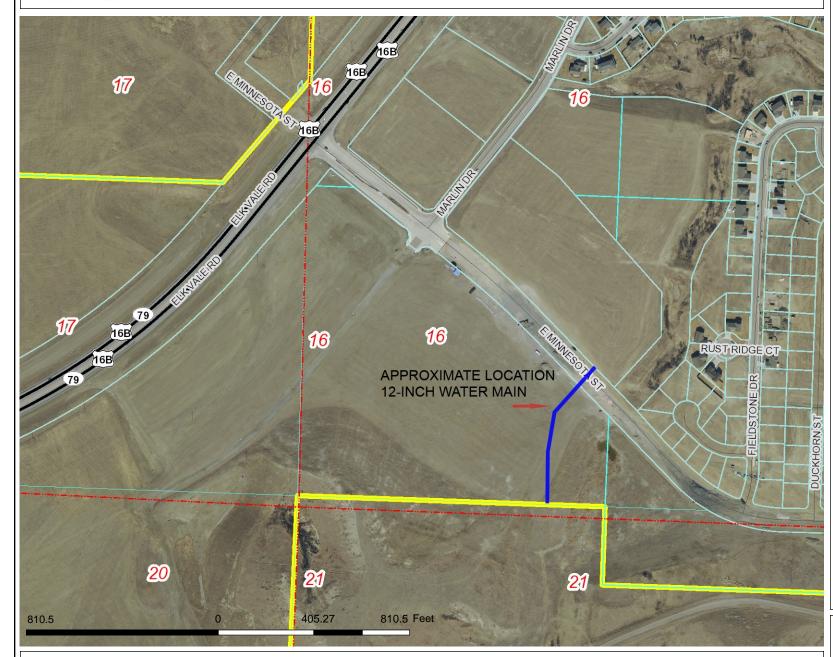

## 12-INCH OVERSIZE WATER MAIN ELKS CROSSING PHASE 4



Legend

## Roads

- US highway
- SD highway
  County highway
- Main road
- Wall Todu
- Minor arter
- Collector
- Paved road
- Unpaved road
- FS Highway Driveway
- Driveway
- Paved Alley
   Unpaved Alley
- Unimproved road
- Trail
   Airport Runway
- Not yet coded
- Township/Section Lines

## 0

- 7

Tax Parcels Lot Lines

<Null>

Lot Line
Parcel Line

□ County Line

Scale: 1: 4,863

Map Notes:

DISCLAIMER: This map is provided 'as is' without warranty of any representation to accuracy, timeliness, or completeness. The burden for determining accuracy, completeness, timeliness, merchantability, and fitness for or the appropriateness for use rests solely on the user. Rapid City and Pennington County make no warranties, express or implied, as to the use of the map. There are no implied warran