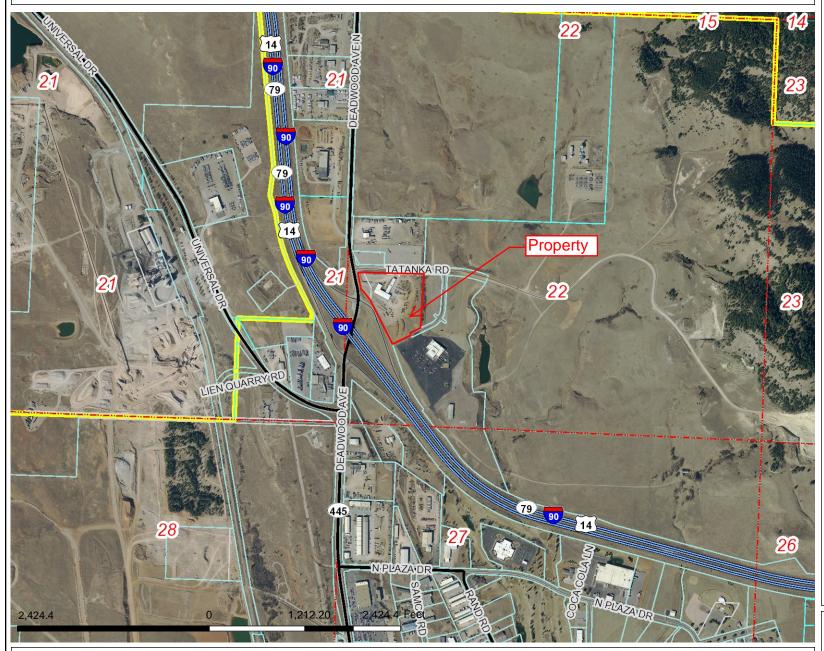

## RapidMap Rapid City-Pennington County GIS Rapid City-Pennington County GIS

DISCLAIMER: This map is provided 'as is' without warranty of any representation to accuracy, timeliness, or completeness. The burden for determining accuracy, completeness, merchantability, and fitness for or the appropriateness for use rests solely on the user. Rapid City and Pennington County make no warranties, express or implied, as to the use of the map. There are no implied warranties of merchantability or fitness for a particular purpose. The user acknowledges and accepts the limitations of the map, including the fact that the data used to create the map is dynamic and is in the constant state of maintenance, correction, and update. This documents does not represent a legal survey of the land. There are no restrictions on the distribution of printed Rapid City/Pennington County maps, other than the City oppright(s) or the map (s) established or produced by the City of Rapid City or the vendors furnishing said items to the City of Rapid City or the control or the county of the county o

#### Legend

- US highway
- SD highway County highway
- Main road
- Minor arterial
- Collector

- Paved road
- FS Highway
- Driveway
- Paved Alley
- Unpaved Alley Unimproved road
- Airport Runway
- Not yet coded
- Township/Section Lines

Tax Parcels Lot Lines

Parcel Line

□ County Line

Scale: 1: 14,546

**Map Notes:**