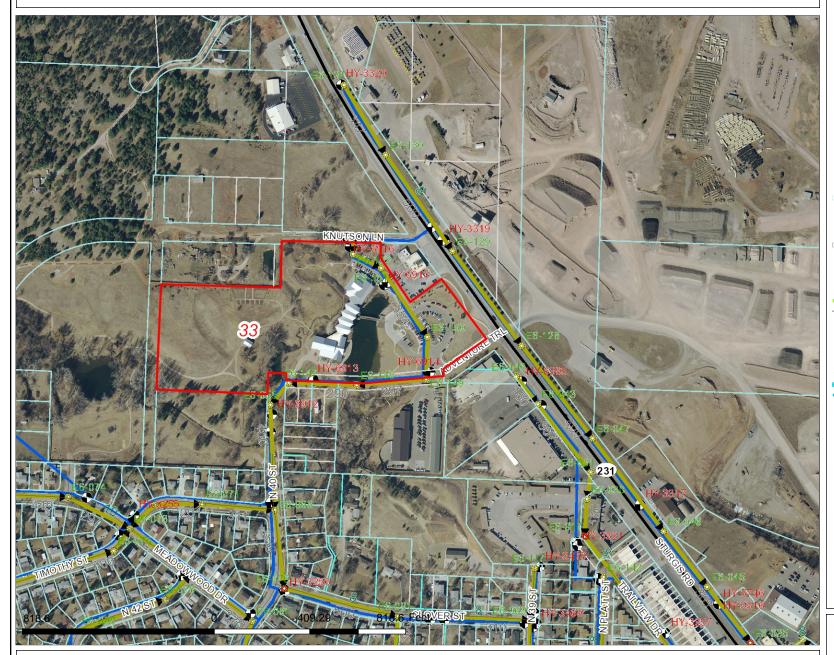

# RapidMap Rapid City-Pennington County GIS Rapid City-Pennington County GIS



DISCLAIMER: This map is provided 'as is' without warranty of any representation to accuracy, timeliness, or completeness. The burden for determining accuracy, completeness, merchantability, and fitness for or the appropriateness for use rests solely on the user. Rapid City and Pennington County make no warranties, express or implied, as to the use of the map. There are no implied warranties of merchantability or fitness for a particular purpose. The user acknowledges and accepts the limitations of the map, including the fact that the data used to create the map is dynamic and is in the constant state of maintenance, correction, and update. This documents does not represent a legal survey of the land. There are no restrictions on the distribution of printed Rapid City/Pennington County ma