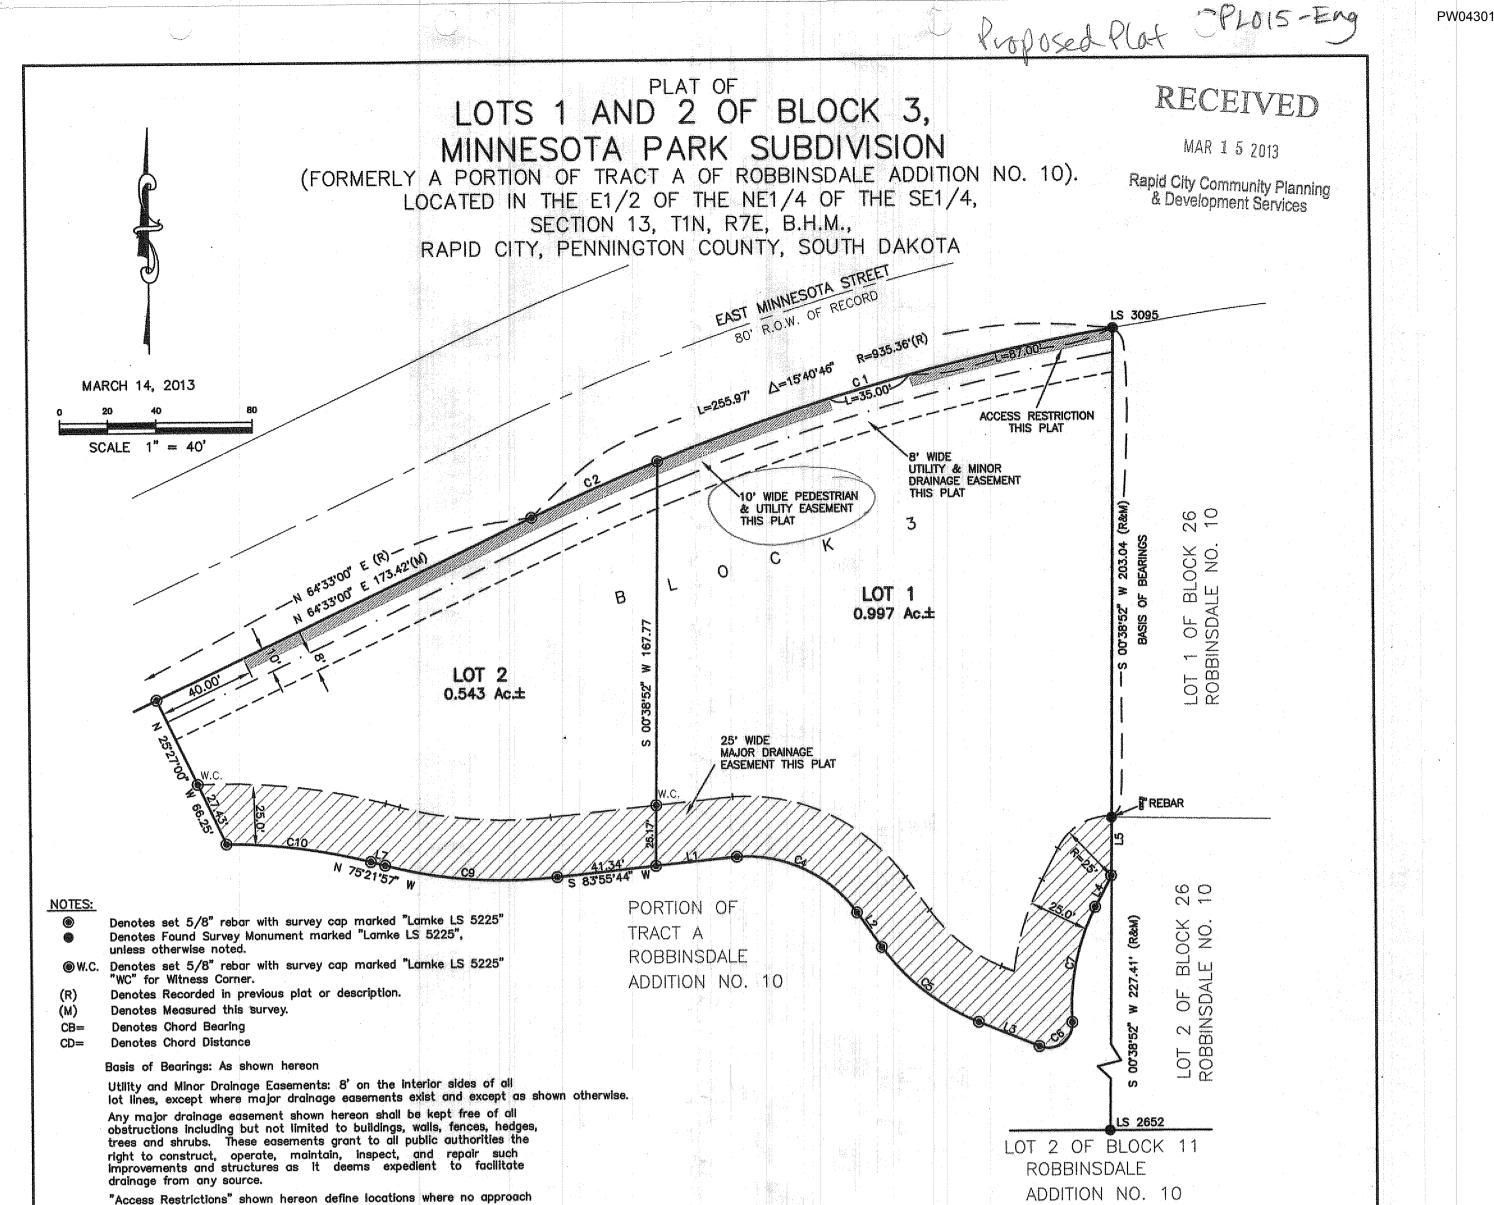

## PW043013-39

PW043013-39

or access is allowed onto adjacent right-of-way.

| NUMBER | DIRECTION     | DISTANCE |
|--------|---------------|----------|
| L1     | S 83°55'44" W | 32.08'   |
| L2     | N 35'33'59" W | 17.00'   |
| L3     | N 67'47'30" W | 27.26'   |
| L4     | S 27'30'30" W | 14.65'   |
| L5     | S 00'38'52" W | 24.32'   |
| L6     | S 16'13'10" E | 25.00'   |
| L7     | N 75'21'57" W | 6.12'    |

| NUMBER | ARC LENGTH | RADIUS  | DELTA      | CHORD BEARING | CHORD DISTANCE |
|--------|------------|---------|------------|---------------|----------------|
| C1     | 198.53'    | 935.36' | 12'09'40"  | N 74"08'56" E | 198.16'        |
| ć2     | 57.44'     | 935.36' | 03'31'06"  | N 66'18'33" E | 57.43'         |
| C4     | 59.66'     | 56.50'  | 60'30'17'  | N 65'49'08" W | 56.93'         |
| C5     | 52.31'     | 93.00'  | 32'13'31"  | N 51'40'45" W | 51.62'         |
| C6     | 20.26'     | 10.00'  | 116'05'31" | S 54'09'44" W | 16.97*         |
| C7     | 49.31'     | 90.00'  | 31'23'32"  | S 11'48'44" W | 48.70'         |
| C9     | 72.46'     | 200.50' | 20'42'20"  | N 85'43'07" W | 72.06'         |
| C10    | 60.59'     | 240.00' | 14"27'53"  | N 82'35'53" W | 60.43'         |

CERTIFICATE OF OWNERSHIP

State of South Dakota County of Pennington s.s.

I, Gary Rasmusson, do hereby certify that I am the President of WALGAR DEVELOPMENT CORPORATION, a corporation, the owner of the land shown and described hereon; that the survey was done at my request for the purposes indicated hereon; that I do hereby approve the survey and within plat of said land; and that the development of this land shall conform to all existing applicable zoning, subdivision, and erosion and sediment control regulations.

Any land shown on the within plat as dedicated to public right of way is hereby dedicated to public use and public utility use as such, forever, but such dedication shall not be construed to be a donation of the fee of such land.