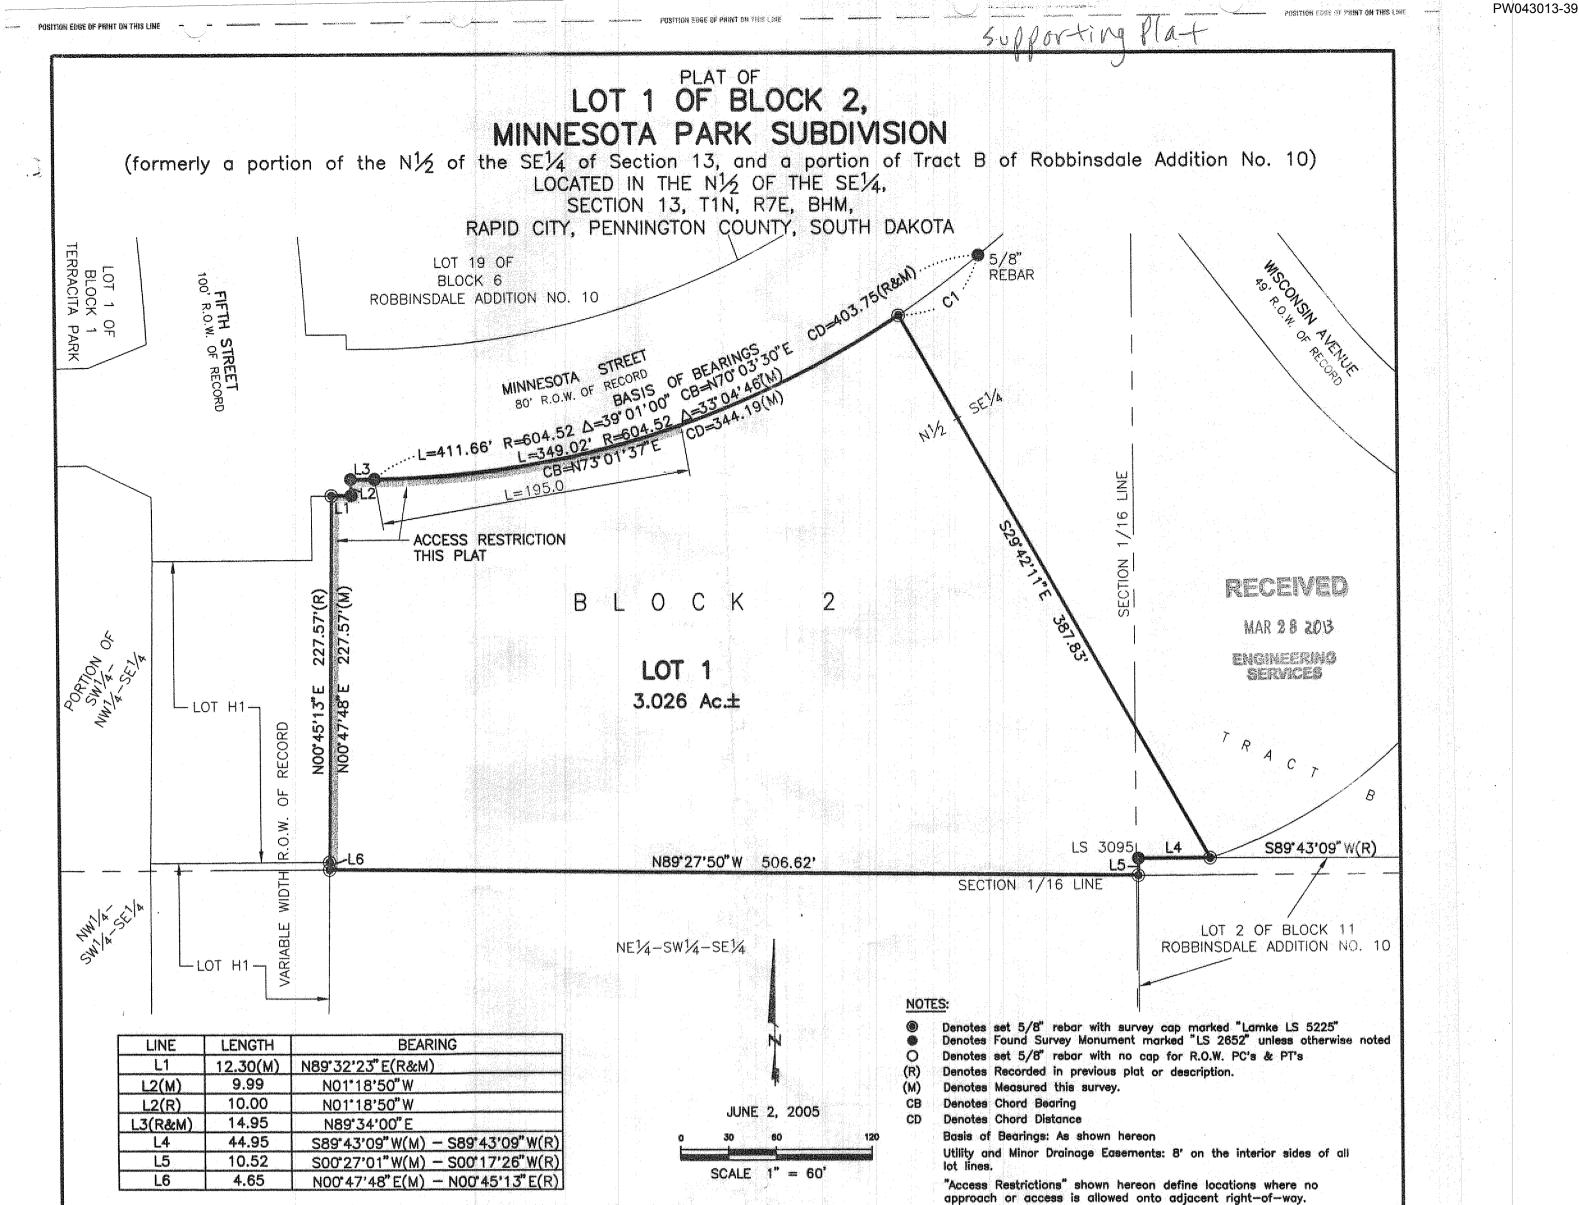

## PW043013-39

PW043013-39

or access is allowed onto adjacent right-of-way.

| NUMBER | DIRECTION     | DISTANCE |
|--------|---------------|----------|
| L1     | S 83°55'44" W | 32.08'   |
| L2     | N 35'33'59" W | 17.00'   |
| L3     | N 67'47'30" W | 27.26'   |
| L4     | S 27'30'30" W | 14.65'   |
| L5     | S 00'38'52" W | 24.32'   |
| L6     | S 16'13'10" E | 25.00'   |
| L7     | N 75'21'57" W | 6.12'    |

| NUMBER | ARC LENGTH | RADIUS  | DELTA      | CHORD BEARING | CHORD DISTANCE |
|--------|------------|---------|------------|---------------|----------------|
| C1     | 198.53'    | 935.36' | 12'09'40"  | N 74"08'56" E | 198.16'        |
| ć2     | 57.44'     | 935.36' | 03'31'06"  | N 66'18'33" E | 57.43'         |
| C4     | 59.66'     | 56.50'  | 60'30'17'  | N 65'49'08" W | 56.93'         |
| C5     | 52.31'     | 93.00'  | 32'13'31"  | N 51'40'45" W | 51.62'         |
| C6     | 20.26'     | 10.00'  | 116'05'31" | S 54'09'44" W | 16.97*         |
| C7     | 49.31'     | 90.00'  | 31'23'32"  | S 11'48'44" W | 48.70'         |
| C9     | 72.46'     | 200.50' | 20'42'20"  | N 85'43'07" W | 72.06'         |
| C10    | 60.59'     | 240.00' | 14"27'53"  | N 82'35'53" W | 60.43'         |