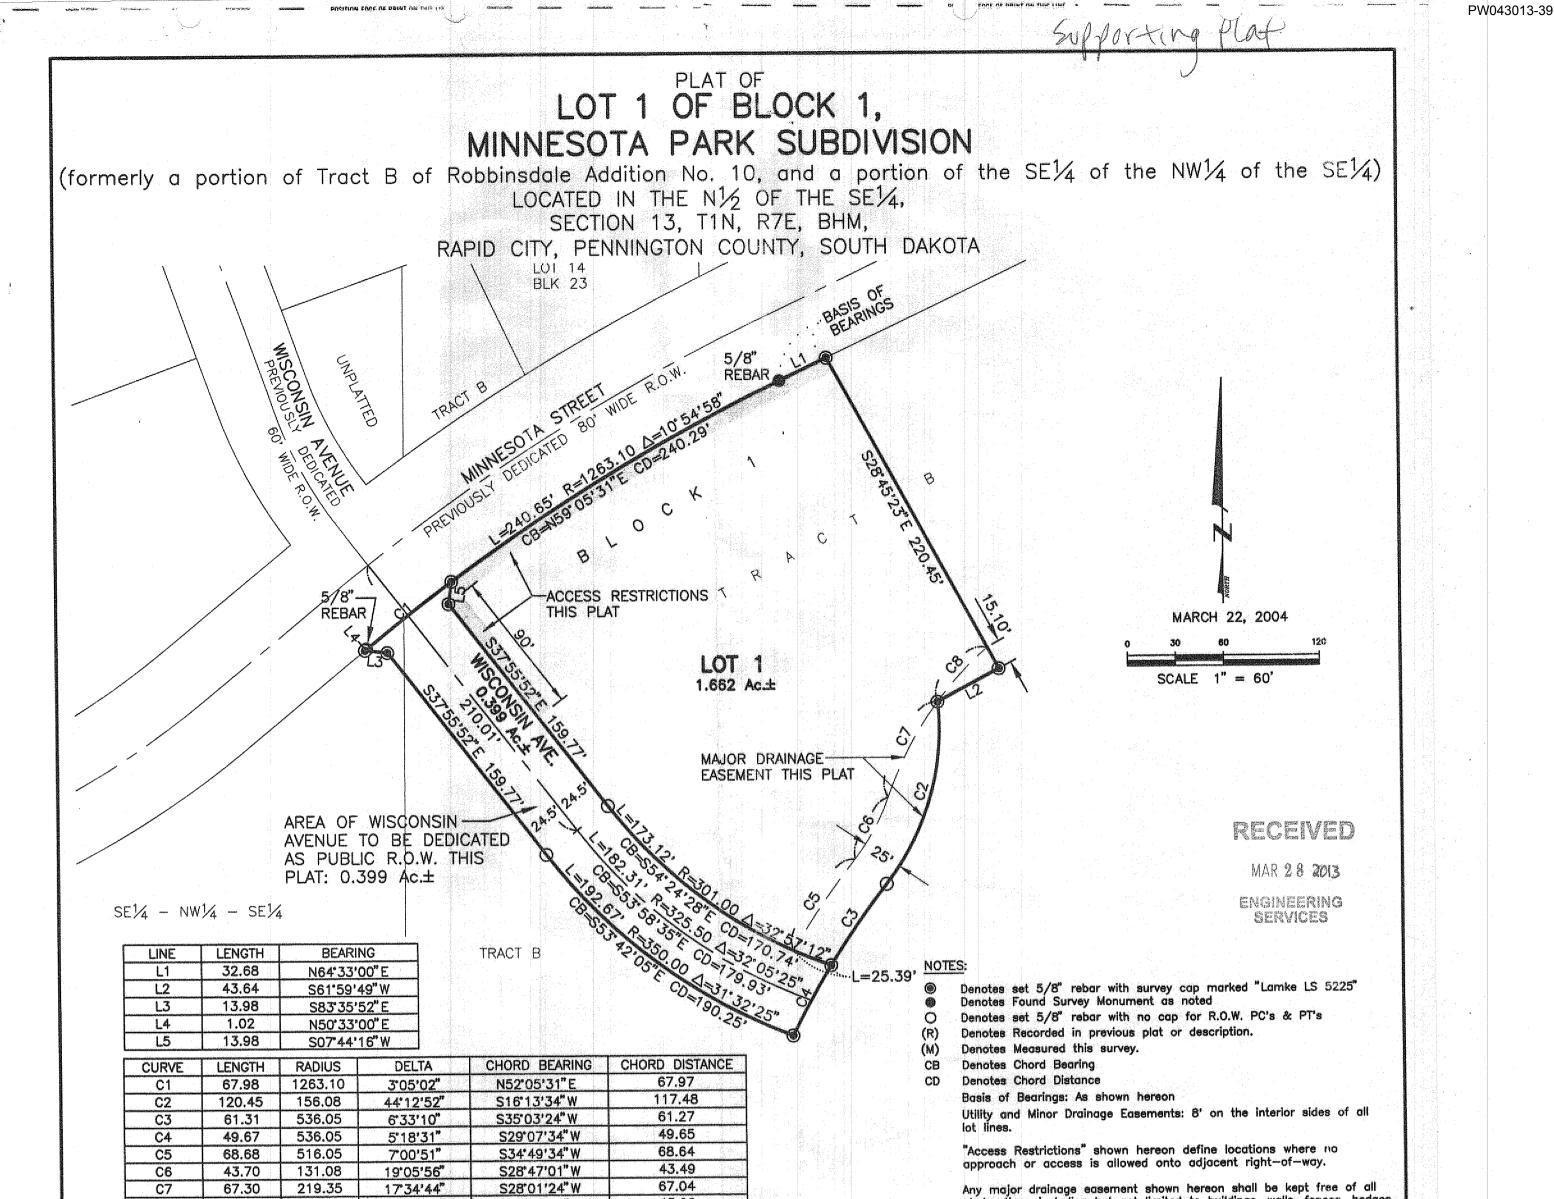

|                                                                                                                                                                                                                                                                                                                                                                                                                                                                                                                                                                                                                                                                                                                                          |

general and the

۰.





obstructions including but not limited to buildings, walls, fences, hedges, 45.99 **C**8 46.07 219.35 12'02'05" S42"49'49"W trees and shrubs. These easements grant to all public authorities the right to construct, operate, mointain, inspect, and repair such improvements and structures as it deems expedient to facilitate drainage from any source. CERTIFICATE OF OWNERSHIP State of South Dakota MELVIN B. (BEN) County of Pennington LAMKE I, Gary Rasmusson, do hereby certify that I am President of WALGAR DEVELOPMENT CORPORATION, a corporation, the owner of the land shown and described hereon; that CERTIFICATE OF SURVEYOR the survey was done at my request for the purposes indicated hereon; that I do hereby approve the survey and within plat of said land; and that the development of State of So