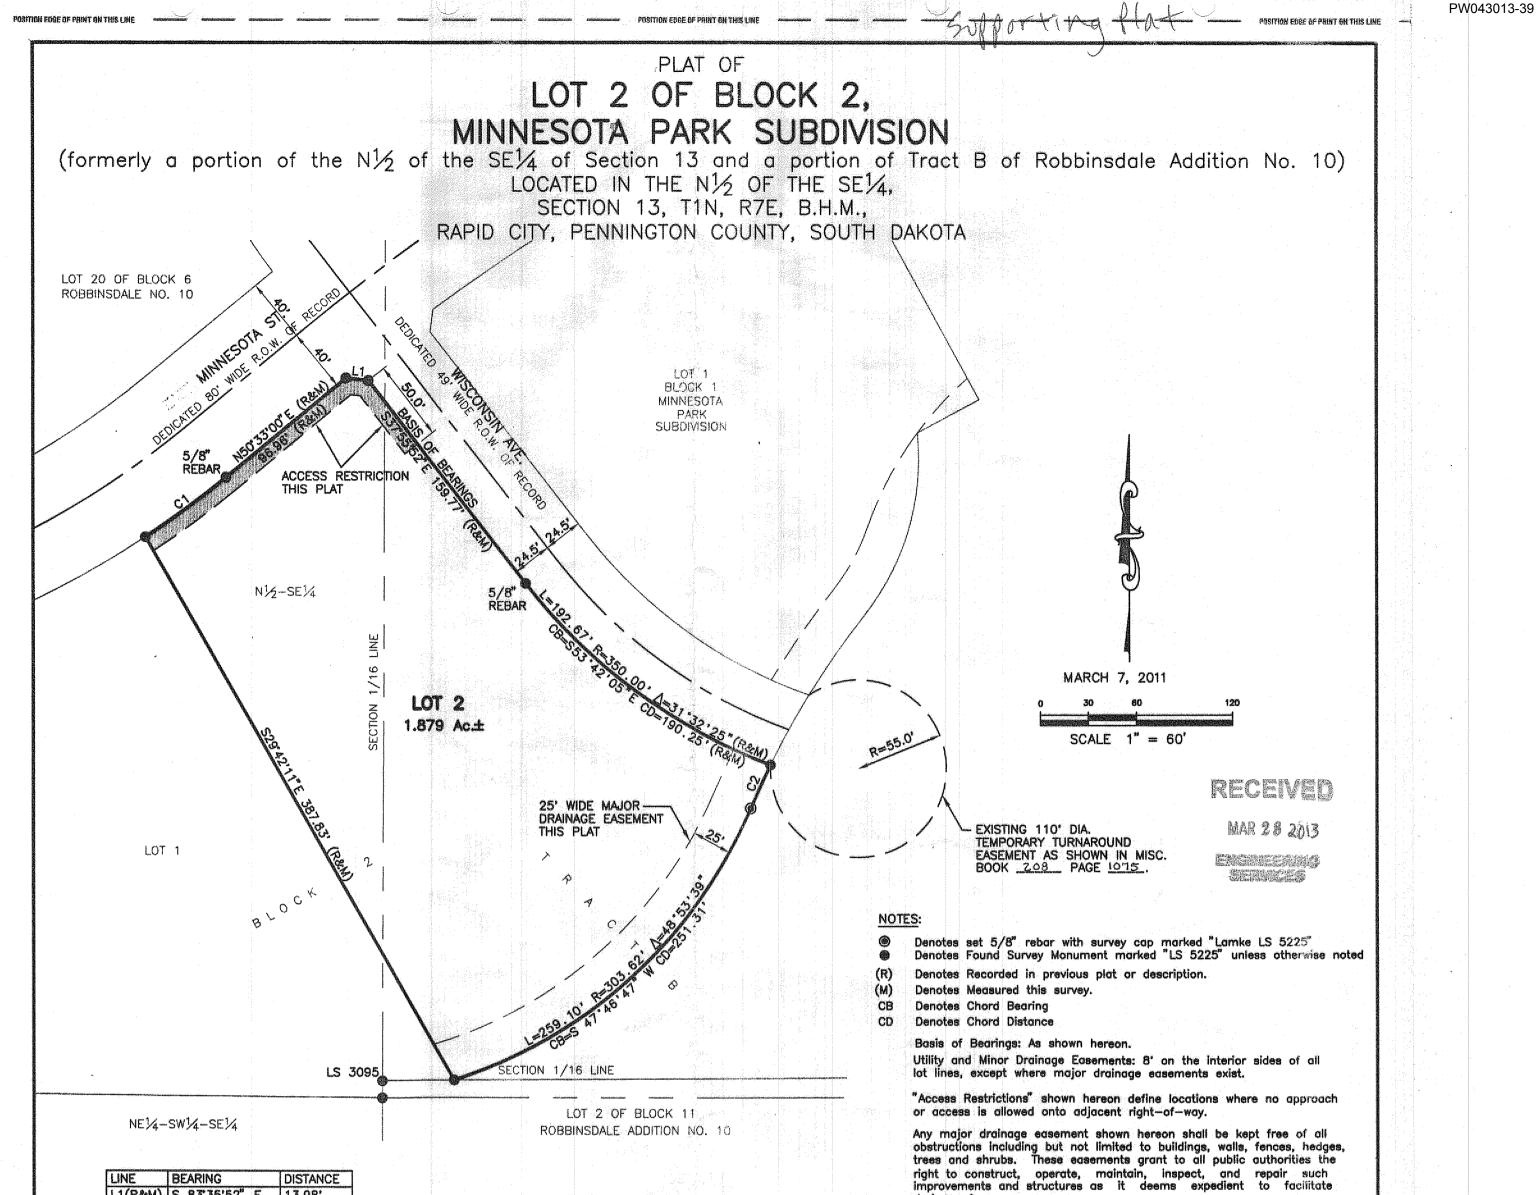

## PW043013-39

PW043013-39

or access is allowed onto adjacent right-of-way.

| NUMBER | DIRECTION     | DISTANCE |
|--------|---------------|----------|
| L1     | S 83°55'44" W | 32.08'   |
| L2     | N 35'33'59" W | 17.00'   |
| L3     | N 67'47'30" W | 27.26'   |
| L4     | S 27'30'30" W | 14.65'   |
| L5     | S 00'38'52" W | 24.32'   |
| L6     | S 16'13'10" E | 25.00'   |
| L7     | N 75'21'57" W | 6.12'    |

| NUMBER | ARC LENGTH | RADIUS  | DELTA      | CHORD BEARING | CHORD DISTANCE |
|--------|------------|---------|------------|---------------|----------------|
| C1     | 198.53'    | 935.36' | 12'09'40"  | N 74"08'56" E | 198.16'        |
| ć2     | 57.44'     | 935.36' | 03'31'06"  | N 66'18'33" E | 57.43'         |
| C4     | 59.66'     | 56.50'  | 60'30'17'  | N 65'49'08" W | 56.93'         |
| C5     | 52.31'     | 93.00'  | 32'13'31"  | N 51'40'45" W | 51.62'         |
| C6     | 20.26'     | 10.00'  | 116'05'31" | S 54'09'44" W | 16.97*         |
| C7     | 49.31'     | 90.00'  | 31'23'32"  | S 11'48'44" W | 48.70'         |
| C9     | 72.46'     | 200.50' | 20'42'20"  | N 85'43'07" W | 72.06'         |
| C10    | 60.59'     | 240.00' | 14"27'53"  | N 82'35'53" W | 60.43'         |