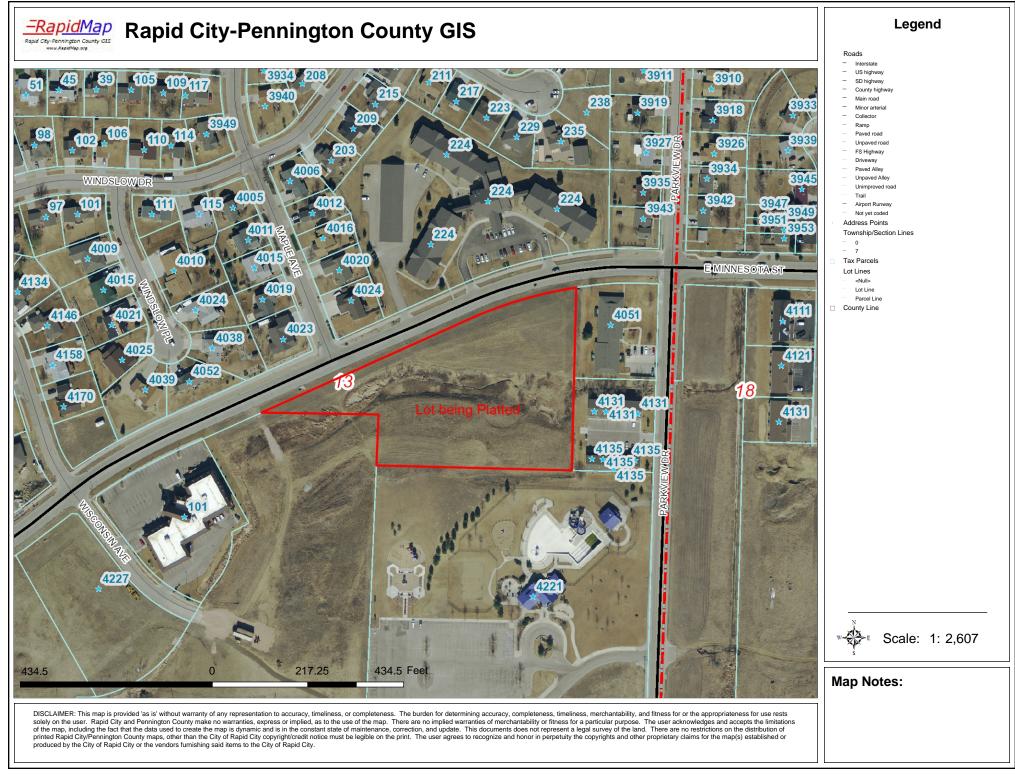

## PW043013-39

PW043013-39

or access is allowed onto adjacent right-of-way.

| NUMBER | DIRECTION     | DISTANCE |
|--------|---------------|----------|
| L1     | S 83°55'44" W | 32.08'   |
| L2     | N 35'33'59" W | 17.00'   |
| L3     | N 67'47'30" W | 27.26'   |
| L4     | S 27'30'30" W | 14.65'   |
| L5     | S 00'38'52" W | 24.32'   |
| L6     | S 16'13'10" E | 25.00'   |
| L7     | N 75'21'57" W | 6.12'    |

| NUMBER | ARC LENGTH | RADIUS  | DELTA      | CHORD BEARING | CHORD DISTANCE |
|--------|------------|---------|------------|---------------|----------------|
| C1     | 198.53'    | 935.36' | 12'09'40"  | N 74"08'56" E | 198.16'        |
| ć2     | 57.44'     | 935.36' | 03'31'06"  | N 66'18'33" E | 57.43'         |
| C4     | 59.66'     | 56.50'  | 60'30'17'  | N 65'49'08" W | 56.93'         |
| C5     | 52.31'     | 93.00'  | 32'13'31"  | N 51'40'45" W | 51.62'         |
| C6     | 20.26'     | 10.00'  | 116'05'31" | S 54'09'44" W | 16.97*         |
| C7     | 49.31'     | 90.00'  | 31'23'32"  | S 11'48'44" W | 48.70'         |
| C9     | 72.46'     | 200.50' | 20'42'20"  | N 85'43'07" W | 72.06'         |
| C10    | 60.59'     | 240.00' | 14"27'53"  | N 82'35'53" W | 60.43'         |