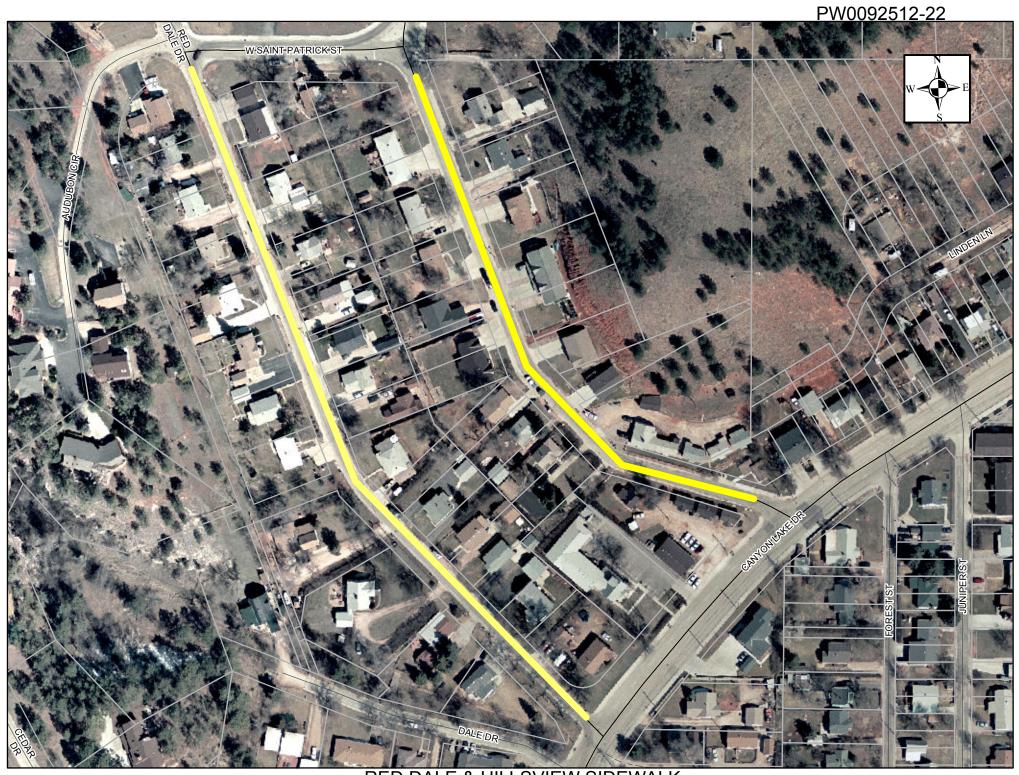

iew Drive        | \$7.25   | 250      | \$1,812.50  | \$45.00       |          | \$0.00     | \$500.00               | 1        | \$500.00   |         |          |        | \$2,312.50    |
| 1915 Hillsview Drive        | \$7.25   | 300      | \$2,175.00  | \$45.00       | 17       | \$765.00   | \$500.00               | 1        | \$500.00   |         |          |        | \$3,440.00    |
| 4209 W Saint Patrick Street | \$7.25   | 450      | \$3,262.50  | \$45.00       |          | \$0.00     | \$500.00               | 1        | \$500.00   |         |          |        | \$3,762.50    |
|                             |          |          | \$41,977.50 |               |          | \$1,980.00 |                        |          | \$7,500.00 |         |          | \$0.00 |               |



RED DALE & HILLSVIEW SIDEWALK