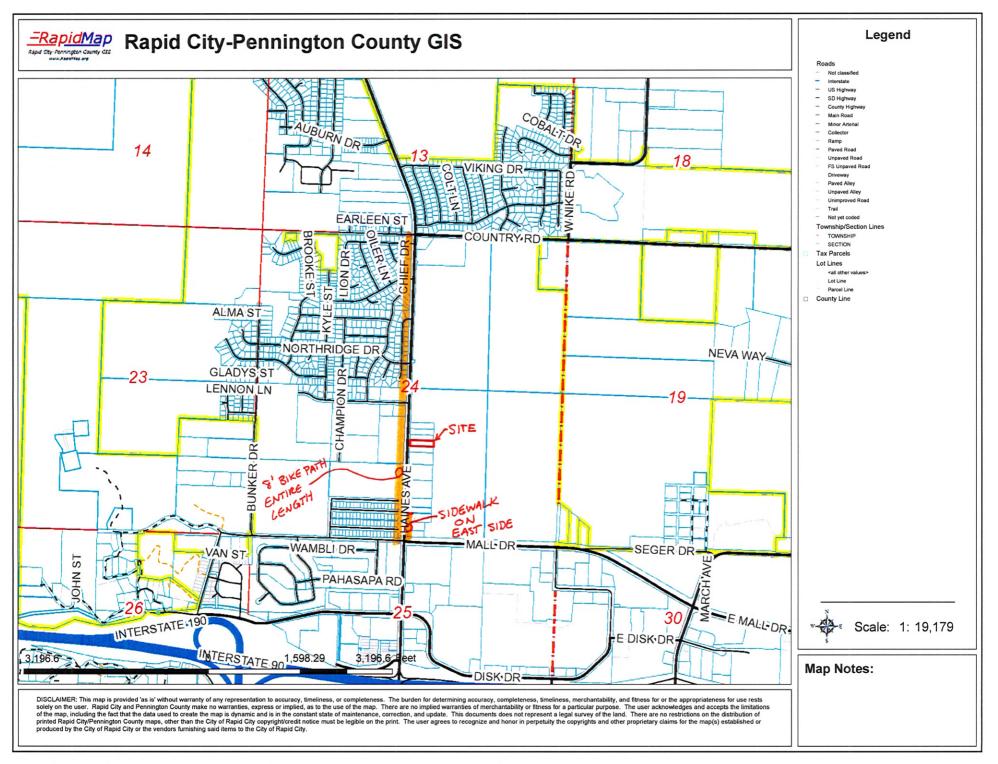

Therefore, as allowed by ordinance, see the attached written request from the land owner to the Common Council.

The subject property is located on the east side of Haines Avenue in the McMahon Industrial Park No. 2 Subdivision, approximately 700 feet south of Kathryn Avenue. Haines Avenue has no sidewalk on the east in the location of the subject property. The nearest sidewalk on the east side of Haines Avenue is approximately 1,150 feet to the south of this site, along the frontage of 2710 Haines Avenue. There is an 8 foot bike path on the west side of Haines Avenue which runs north and south through this entire area. The subject property has approximately 100 feet of frontage.

There appears to be no topographical conditions or City utilities that would complicate installation of a 4 foot property line sidewalk.

Staff Recommendation: Staff acknowledges that the east side of Haines Avenue has limited sidewalk, and an 8 foot bike path exists along the entire west side in this area. Staff recommends a WORP be signed if this variance is approved.