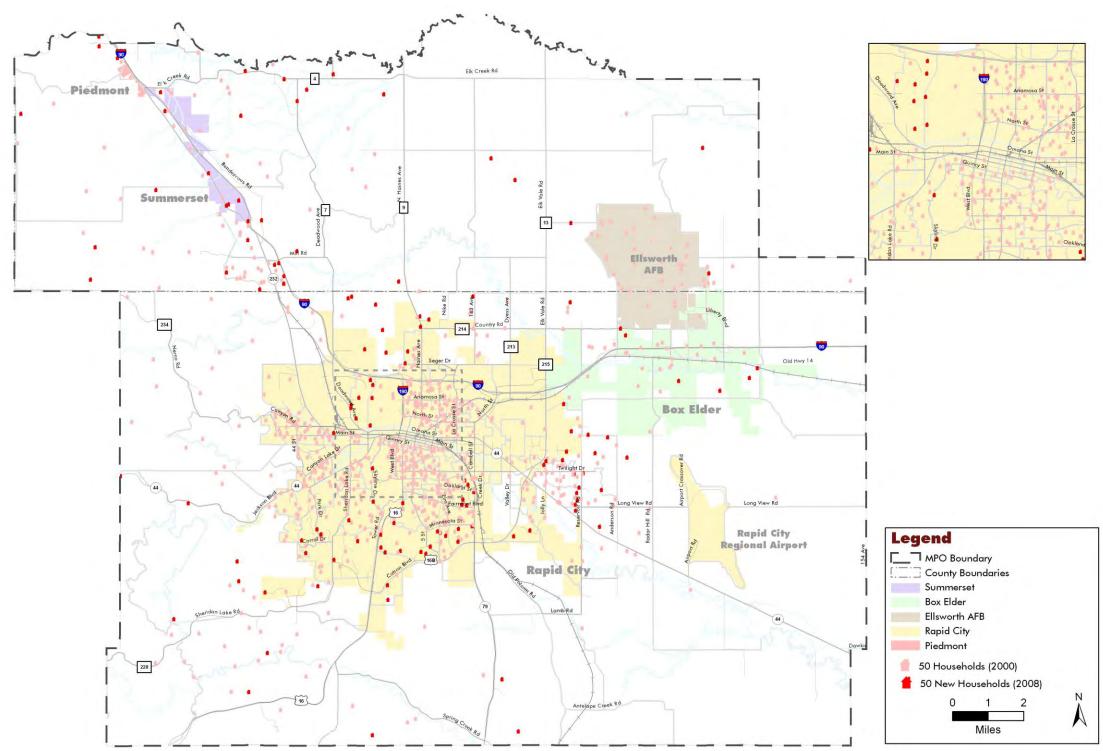

Figure 3-2: Residential Growth (2000 to 2008)

Figure 3-3: Residential Growth (2008 to 2035)

Summerset Ellsworth Box Elder Rapid City Regional Airport Legend MPO Boundary Rapid City County Boundaries Box Elder Ellsworth AFB Rapid City Piedmont 228 50 Existing Retail Employees (2008) 50 New Retail Employees (2035)