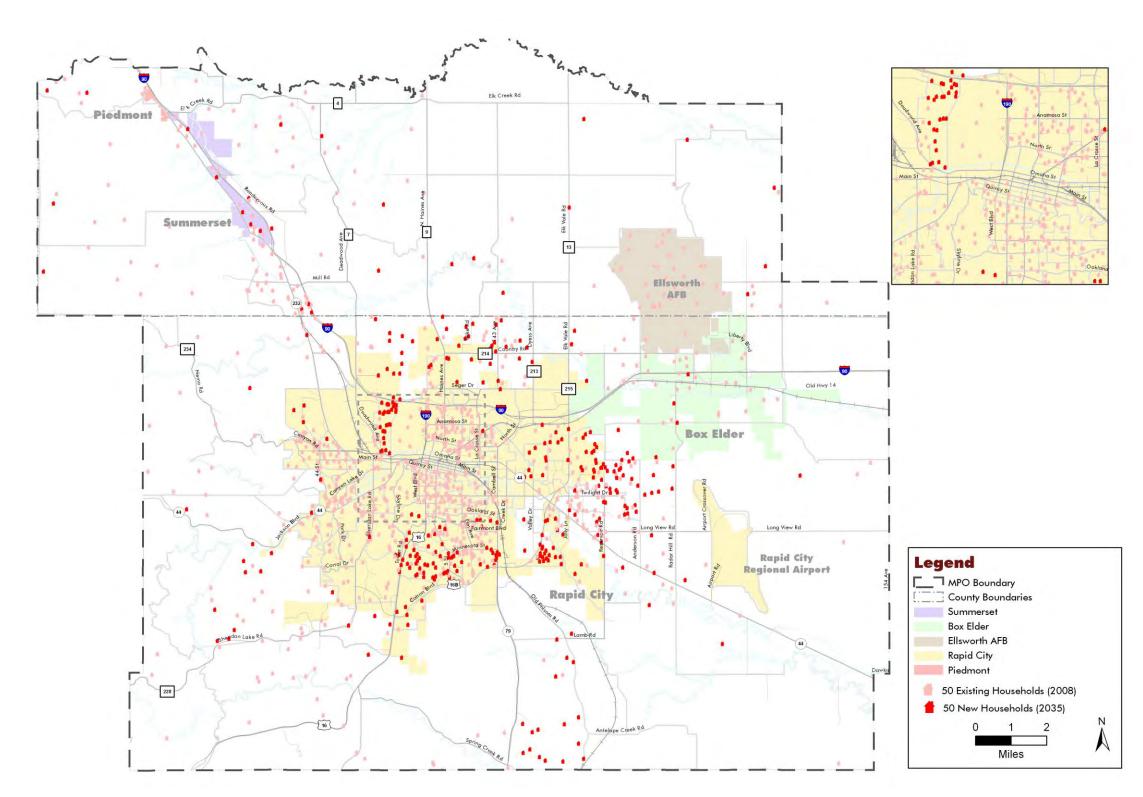

Figure 3-2: Residential Growth (2000 to 2008)

Figure 3-3: Residential Growth (2008 to 2035)

Summerset Ellsworth Box Elder Rapid City Regional Airport Legend MPO Boundary Rapid City County Boundaries Box Elder Ellsworth AFB Rapid City Piedmont 228 50 Existing Retail Employees (2008) 50 New Retail Employees (2035)