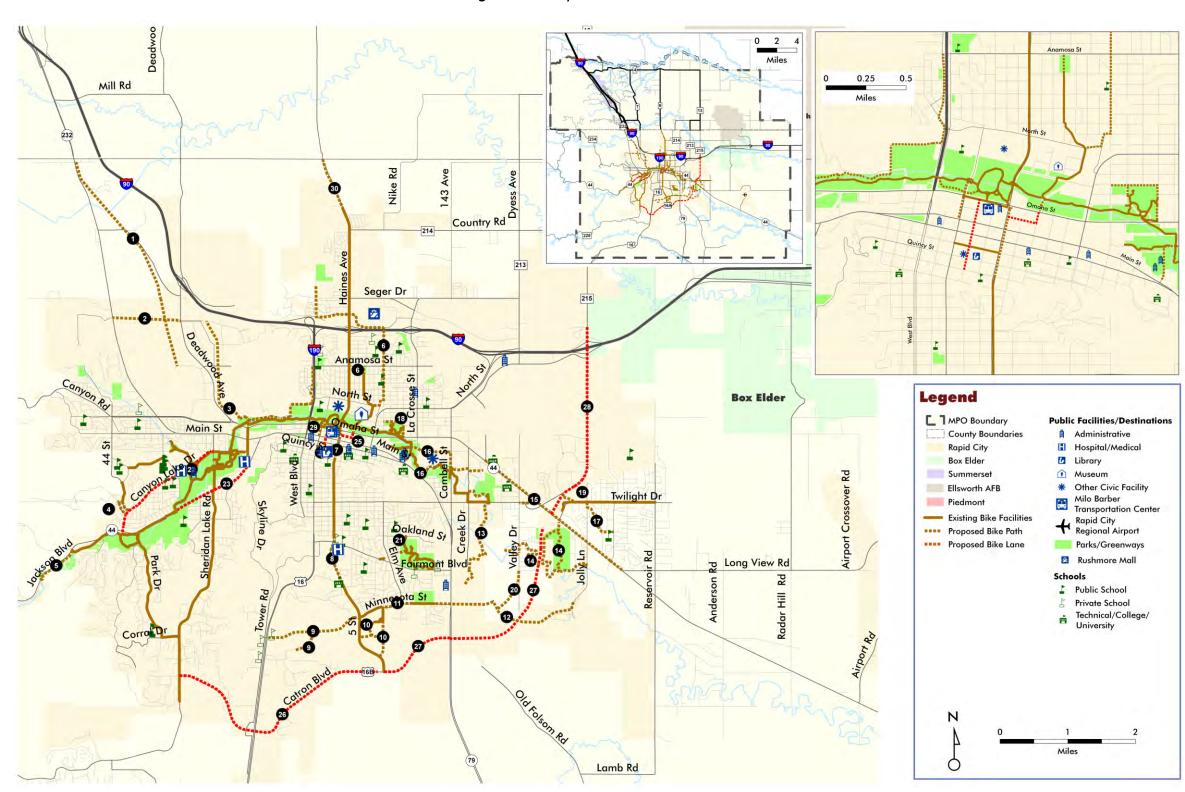

Figure 3-7: Industrial Employment Growth

Figure 3-8: Public Sector Employment Growth

Figure 5-2: Bicycle Network Alternatives

Figure 5-3: Financially-Constrained Non-Motorized Plan

Piedmont Summersel Ellsworth AFB Legend **Functional Classification Box Elder** Principal Arterial Minor Arterial Collector Local Street / Private Road Other Roads (Not Modeled) **Number of Through Lanes** - 2 Lanes / 1 Lane One-Way Rapid City Regional Airport 3 - 4 Lanes = = = 5 - 6 Lanes [ \_\_\_ County Boundaries Recently Completed Projects MPO Boundary Box Elder Ellsworth AFB Rapid City Piedmont