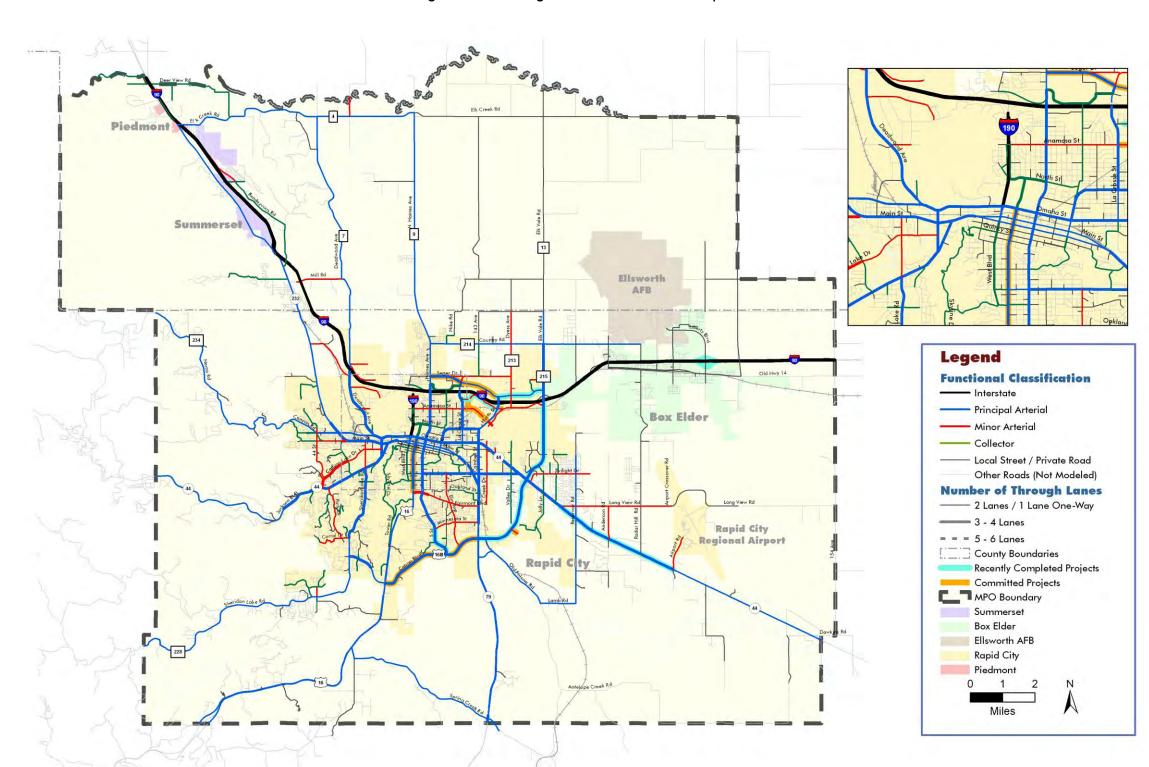

Figure 7-1: Existing Roadway System (2008) with Recently Completed Projects

Figure 7-3: Existing and Committed Roadway Network

Figure 7-5: Roadway Alternatives

Figure 7-6: Recommended Financially Constrained Roadway Plan