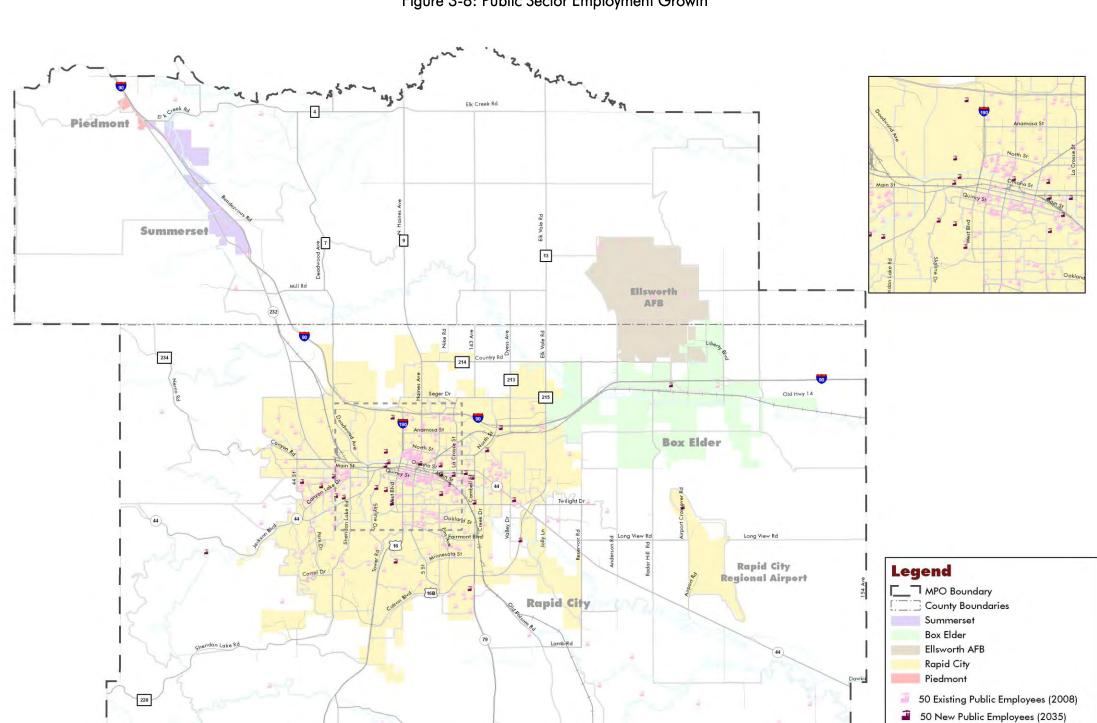

Figure 3-7: Industrial Employment Growth

Figure 3-8: Public Sector Employment Growth

Figure 5-2: Bicycle Network Alternatives

Figure 5-3: Financially-Constrained Non-Motorized Plan

Piedmont Summersel Ellsworth AFB Legend **Functional Classification Box Elder** Principal Arterial Minor Arterial Collector Local Street / Private Road Other Roads (Not Modeled) **Number of Through Lanes** - 2 Lanes / 1 Lane One-Way Rapid City Regional Airport 3 - 4 Lanes = = = 5 - 6 Lanes [ \_\_\_ County Boundaries Recently Completed Projects MPO Boundary Box Elder Ellsworth AFB Rapid City Piedmont