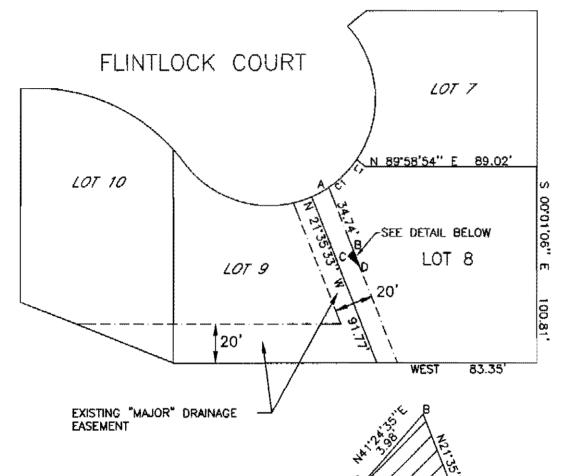

## EASEMENT VACATION EXHIBIT A

LEGAL DESCRIPTION: LOT 8 OF BLOCK 6 OF MURPHY RANCH ESTATES SUBDIVISION

LOCATED IN THE NET/4 OF NW1/4 OF SECTION 14, T1N, R8E, BHM

PENNINGTON COUNTY, SOUTH DAKOTA.

THIS EASEMENT WAS CREATED BY THE ORIGINAL PLAT OF THESE LOTS FILED ON MAY 13, 2008 IN BOOK 35 ON PAGE 30 AT THE PENNINGTON COUNTY REGISTER OF DEEDS OFFICE.

|     | \/ |
|-----|----|
| -// | 1  |

DATE: 03-08-2010

SCALE: 1"=50"

| NUMBER | DIRECTION     | DISTANCE |
|--------|---------------|----------|
| L1_    | N 51'21'31" W | 6.04     |

| NUMBER DELTA ANGLE | CHORD DIRECTION | TANGENT RADIUS | ARC LENGTH | CHORD LENGTH |
|--------------------|-----------------|----------------|------------|--------------|
| C1 31'55'27"       | S 50'32'22" W   | 15.73 55.00    | 30.65      | 30.25        |