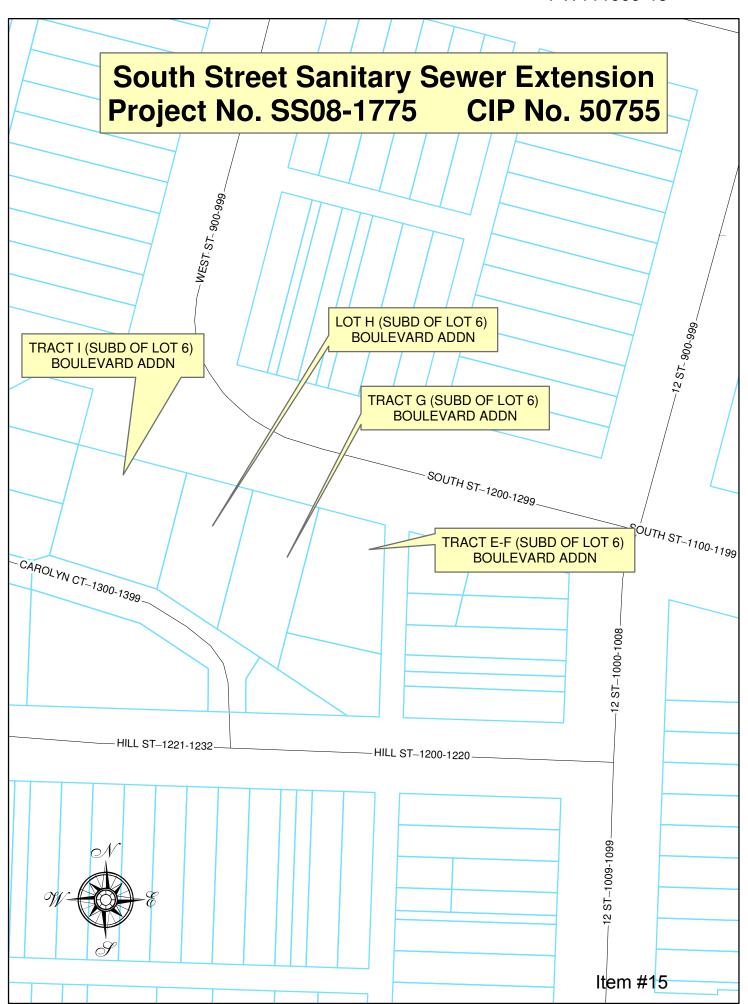

### ASSESSMENT ROLL FOR SOUTH STREET SANITARY SEWER EXTENSION PROJECT NO. SS08-1775 / CIP NO. 50755

| PROPERTY OWNER<br>NAME & ADDRESS                                    | LEGAL DESCRIPTION                                                                                           | ESTIMATED<br>ASSESSMENT |
|---------------------------------------------------------------------|-------------------------------------------------------------------------------------------------------------|-------------------------|
| AMBORN FAMILY TRUST<br>1227 SOUTH STREET<br>RAPID CITY, SD 57701    | TRACT 1 (SUBD OF LOT 6) BOULEVARD ADDN BLOCK 19, TOWNSHIP 1.0 TWP DIR N, RANGE 7.0 RNG DIR E, SECTION 2.0   | \$2,916.75              |
| D J & ALLEN JACOBSON<br>10501 WOODSTOCK CT.<br>RAPID CITY, SD 57701 | LOT H (SUBD OF LOT 6) BOULEVARD ADDN BLOCK 19, TOWNSHIP 1.0 TWP DIR N, RANGE 7.0 RNG DIR E, SECTION 2.0     | \$2,916.75              |
| HARLEY & BARBARA LARSON<br>1219 SOUTH ST.<br>RAPID CITY, SD 57702   | TRACT G (SUBD OF LOT 6) BOULEVARD ADDN BLOCK 19, TOWNSHIP 1.0 TWP DIR N, RANGE 7.0 RNG DIR E, SECTION 2.0   | \$2,916.75              |
| JOHN & SHIRLEY BELL<br>525 TEXAS ST.<br>RAPID CITY, SD 57701        | TRACT E-F (SUBD OF LOT 6) BOULEVARD ADDN BLOCK 19, TOWNSHIP 1.0 TWP DIR N, RANGE 7.0 RNG DIR E, SECTION 2.0 | \$2,916.75              |

#### **MEMORANDUM**

To: Honorable Mayor Hanks and City Council

Re: Assessment Roll

South Street Sanitary Sewer Main Extension

**Project SS09-1775** 

Submitted herewith is the Assessment Roll for costs associated with the above-referenced project.

It is recommended that \$83,866.83 be accepted as the final construction cost of this project, and that a total cost of \$11,666.99 be assessed to the property owners. The costs to be assessed include net construction costs of \$10,422.88, six percent (6%) engineering fees (\$625.37), five percent (5%) fiscal fees (\$552.41), and interim construction finance fees of \$66.32. Benefiting equally, the assessment to each of the four (4) parcels is \$2,916.75.