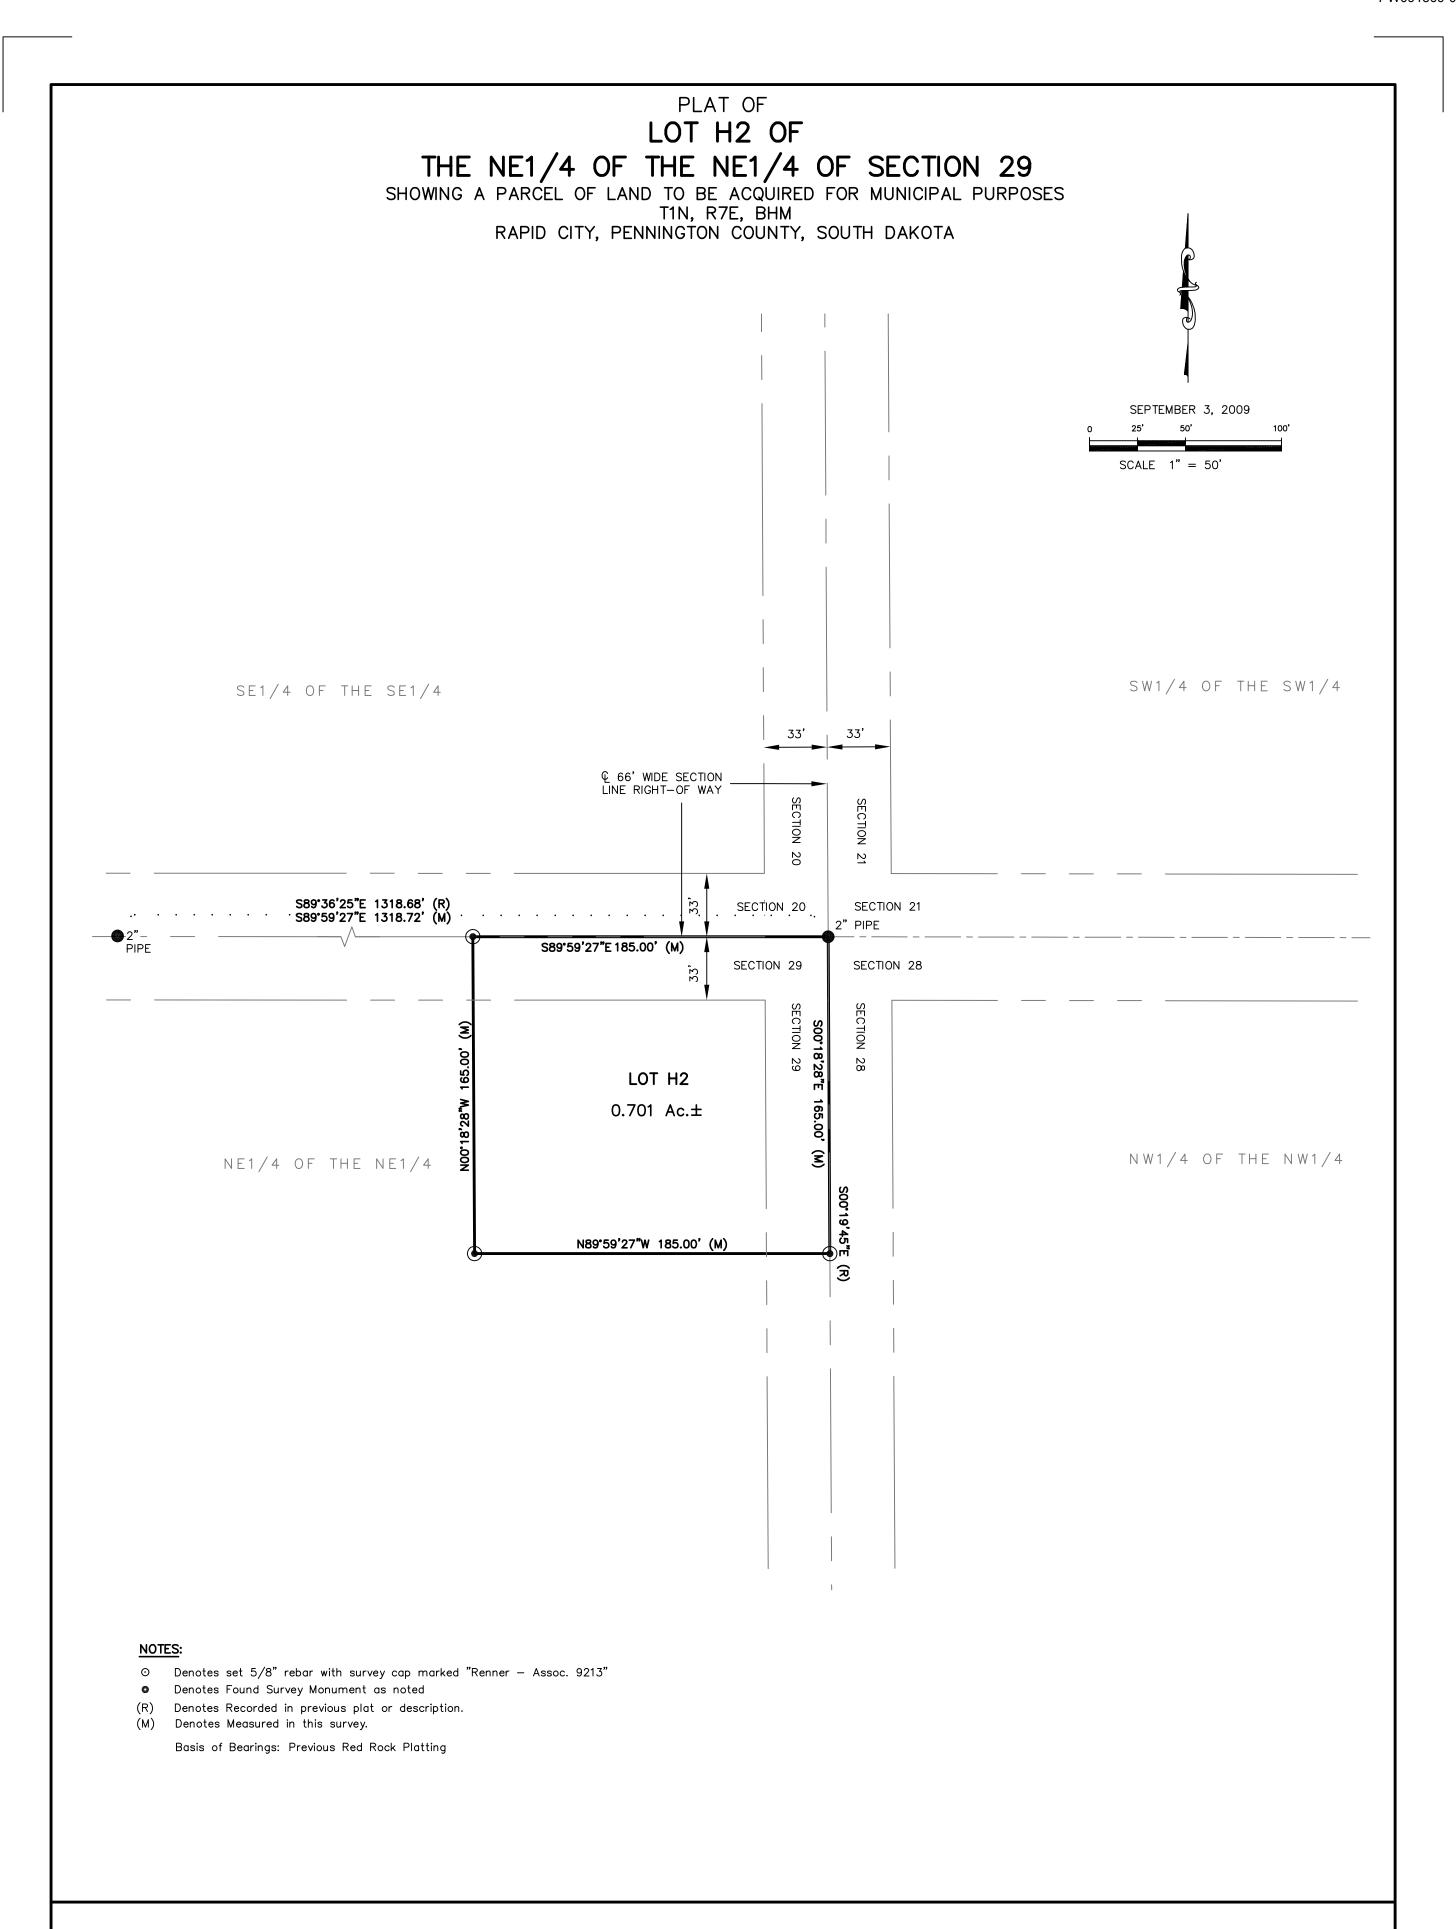

## SURVEYOR'S STATEMENT

I, Eric D. Howard, Registered Land Surveyor No. 9213 in the State of South Dakota, do hereby state that, at the direction of the City of Rapid City, this plat has been prepared, correctly representing a survey made at my direction, and that the location and dimensions of the tract of land as shown herein are correct to the best of my knowledge, information and belief.