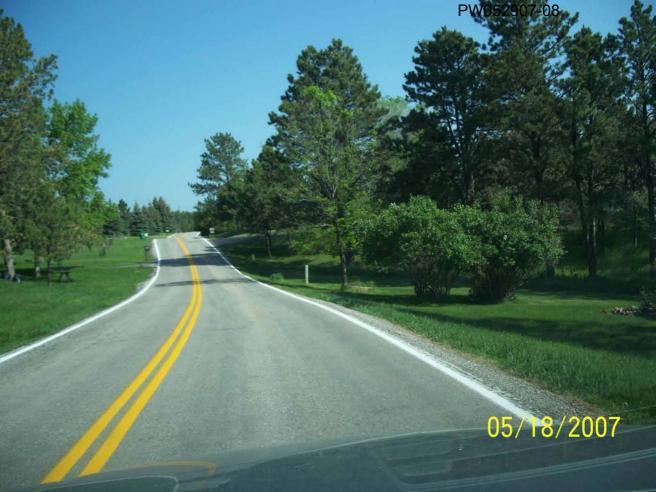

FROM: LARRY V. CHILSTROM, PLS, PROJECT ADMINISTRATOR

RE: TO CONSIDER ORDERING IN A SIDEWALK ON WONDERLAND DRIVE

Back ground: Engineering Service's has received a complaint of hazards for the area residents walking or riding bikes on Wonderland Drive to get to the Southwest Middle School or to Canyon Lake Park.

At the request of the complainant, Engineering Services requests that the City Council consider ordering in a sidewalk in this area.

Please see the attached mapping.

Cc: Robert Ellis – City Engineer

Misc file/lvc