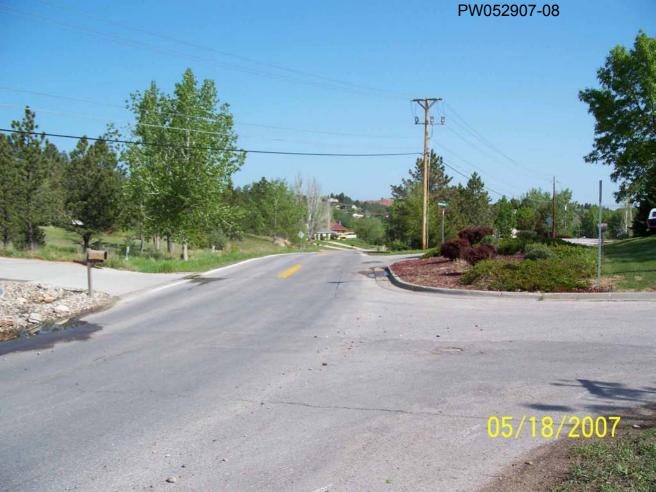

FROM: LARRY V. CHILSTROM, PLS, PROJECT ADMINISTRATOR

RE: TO CONSIDER ORDERING IN A SIDEWALK ON WONDERLAND DRIVE

Back ground: Engineering Service's has received a complaint of hazards for the area residents walking or riding bikes on Wonderland Drive to get to the Southwest Middle School or to Canyon Lake Park.

At the request of the complainant, Engineering Services requests that the City Council consider ordering in a sidewalk in this area.

Please see the attached mapping.

Cc: Robert Ellis – City Engineer

Misc file/lvc