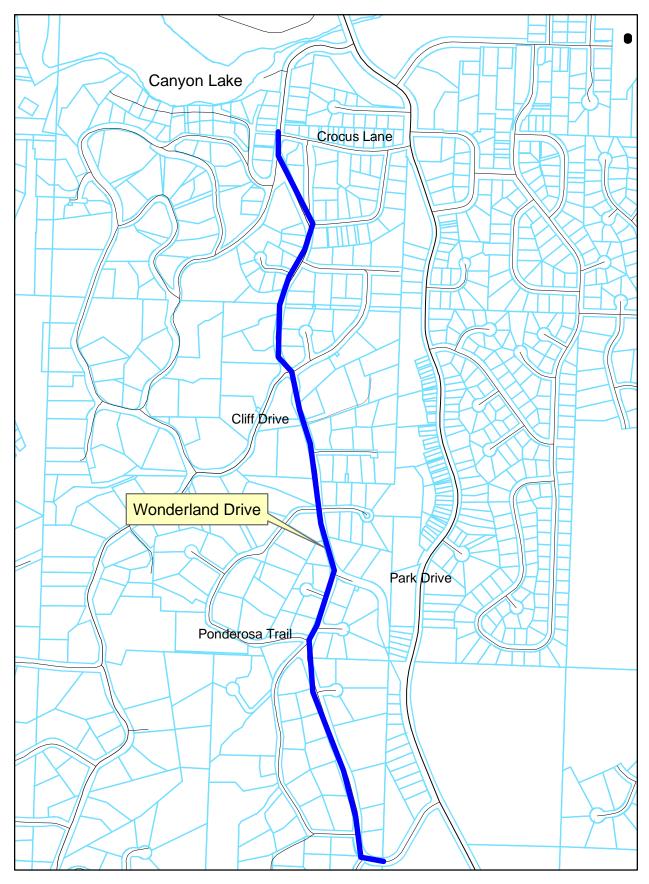

At the request of the complainant, Engineering Services requests that the City Council consider ordering in a sidewalk in this area.

Please see the attached mapping.

Cc: Robert Ellis – City Engineer

Misc file/lvc

PROPOSED SIDEWALK LOCATION - APPROXIMATELY 6000 LINEAL FEET