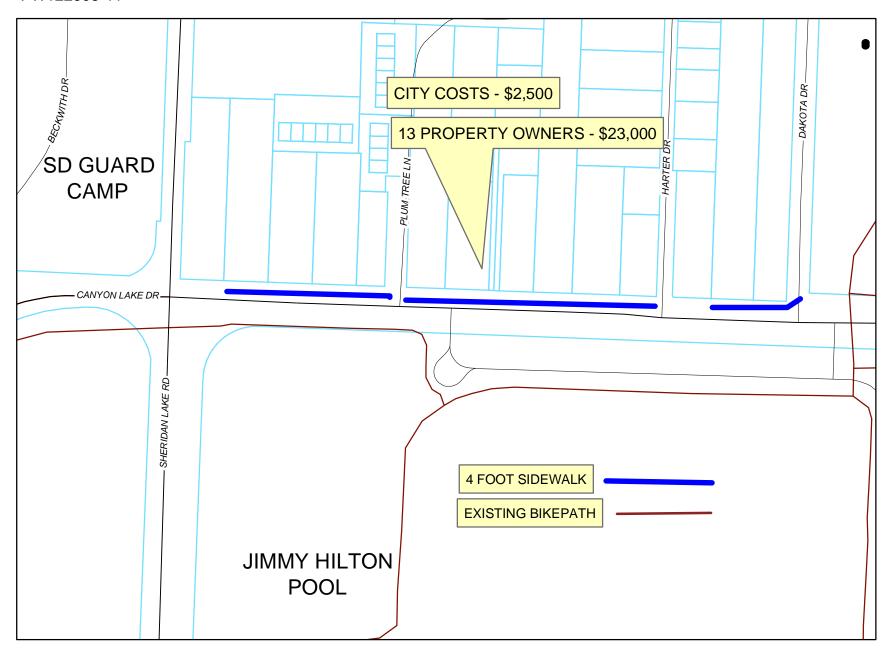

#### PW122606-11

PROPOSED CANYON LAKE DRIVE ASSESSED SIDEWALK PROJECT

Back ground: Engineering Service's has received a complaint of no continuous sidewalk on the north side of Canyon Lake Drive between Dakota Drive and Sheridan Lake Road.

At the request of the complainant, Engineering Services requests that the City Council consider ordering in sidewalks in this area.

Thirteen property owners would be assessed approximately \$23,000. The City of Rapid City will incur costs of approximately \$2,500.

Please see the attached mapping.

Cc: Dirk Jablonski - Public Works Director