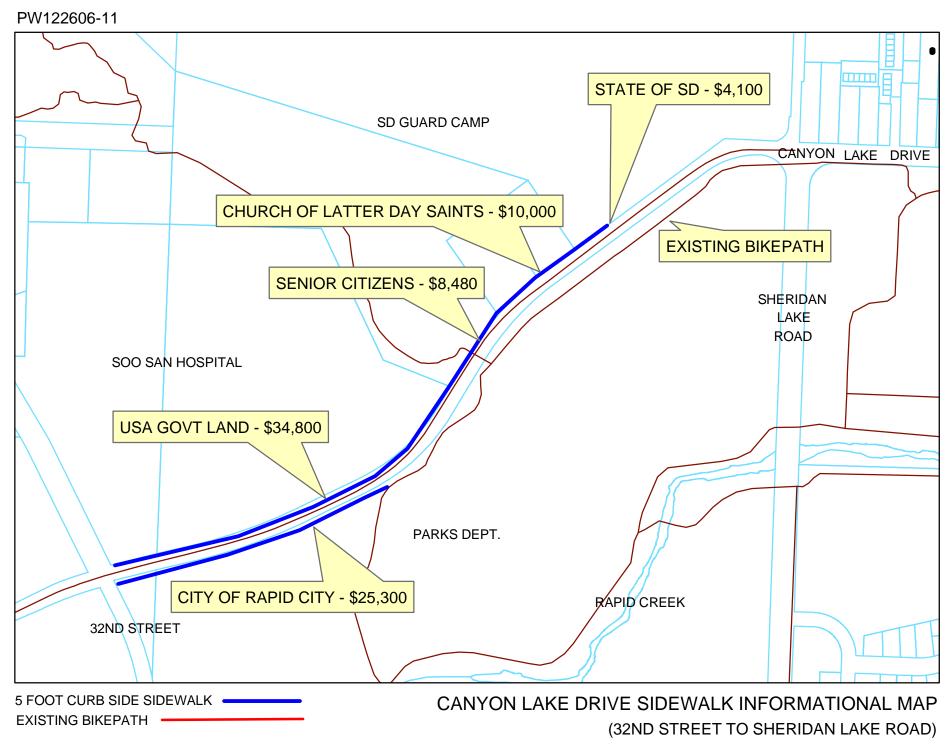

TO: THE PUBLIC WORKS COMMITTEE

FROM: LARRY V. CHILSTROM, PLS, PROJECT ADMINISTRATOR

RE: <u>PW122606-11</u>; <u>JANUARY 30, 2007, THE PUBLIC WORKS COMMITTEE</u>
REQUESTED ADDITIONAL INFORMATION OF SIDEWALKS ON CANYON LAKE
DRIVE BETWEEN 32<sup>ND</sup> STREET AND SHERIDAN LAKE ROAD

If the sidewalk is ordered in for this area, four property owners could be assessed approximately \$57,400. The City of Rapid City will incur costs of approximately \$25,300.

Please see the attached mapping. (Includes previously submitted documents)

(My note: The City Council, on January 2, 2007, ordered in the sidewalk between Sheridan Lake Road and Dakota Drive. Please see the attachment)

Cc: Dirk Jablonski - Public Works Director

File 1611