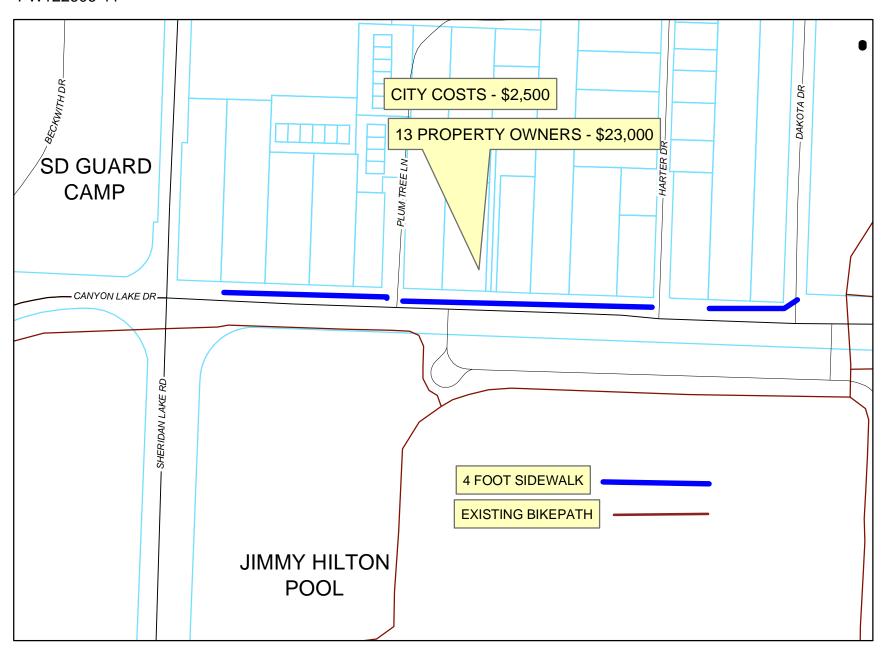

If the sidewalk is ordered in for this area, four property owners could be assessed approximately \$57,400. The City of Rapid City will incur costs of approximately \$25,300.

Please see the attached mapping. (Includes previously submitted documents)

(My note: The City Council, on January 2, 2007, ordered in the sidewalk between Sheridan Lake Road and Dakota Drive. Please see the attachment)

Cc: Dirk Jablonski - Public Works Director

File 1611

## PW122606-11

PROPOSED CANYON LAKE DRIVE ASSESSED SIDEWALK PROJECT