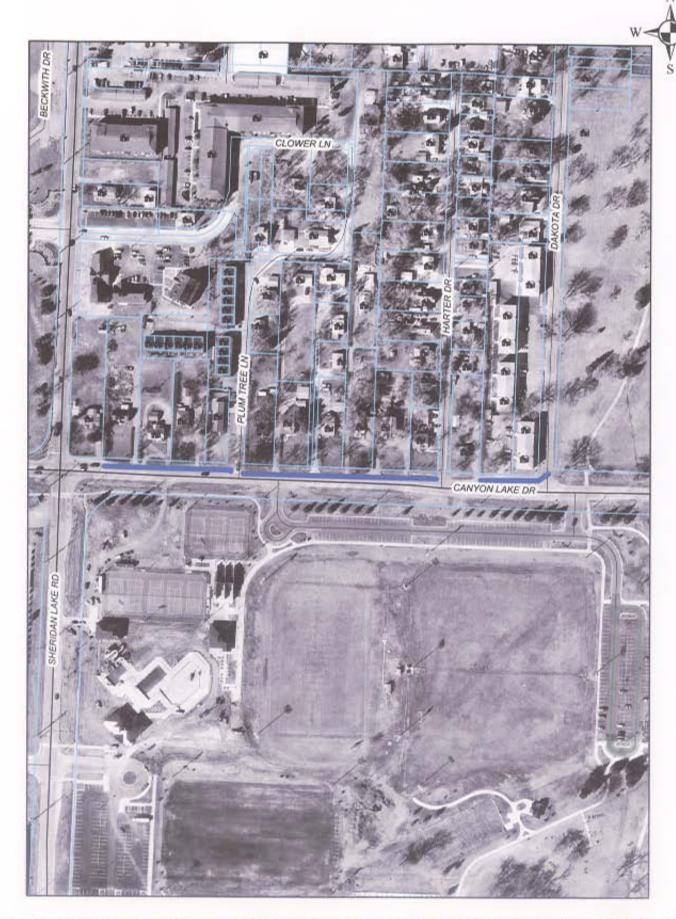

TO: THE PUBLIC WORKS COMMITTEE

FROM: LARRY V. CHILSTROM, PLS, PROJECT ADMINISTRATOR

RE: TO CONSIDER ORDERING IN SIDEWALKS ON THE NORTH SIDE OF CANYON LAKE DRIVE BETWEEN DAKOTA DRIVE AND SHERIDAN LAKE DRIVE

Back ground: Engineering Service's has received a complaint of no continuous sidewalk on the north side of Canyon Lake Drive between Dakota Drive and Sheridan Lake Road.

At the request of the complainant, Engineering Services requests that the City Council consider ordering in sidewalks in this area.

Thirteen property owners would be assessed approximately \$23,000. The City of Rapid City will incur costs of approximately \$2,500.

Please see the attached mapping.

Cc: Dirk Jablonski - Public Works Director

File 1611

PROPOSED CANYON LAKE DRIVE ASSESSED SIDEWALK PROJECT