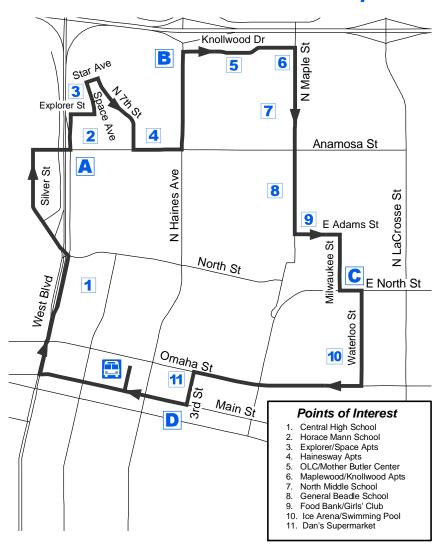

## We'll get you where you want to go.

| ARRIVE                | ARRIVE                                                                                          | ARRIVE                                                                                                                                                               | ARRIVE                                                                                                                                                                                                                                                                                                                                                                                                                                                                                                                         | ARRIVE                                                                                                                                                                                                                                                                                                                                                                                                                                                                                                                                                                                                                                                                                           |
|-----------------------|-------------------------------------------------------------------------------------------------|----------------------------------------------------------------------------------------------------------------------------------------------------------------------|--------------------------------------------------------------------------------------------------------------------------------------------------------------------------------------------------------------------------------------------------------------------------------------------------------------------------------------------------------------------------------------------------------------------------------------------------------------------------------------------------------------------------------|--------------------------------------------------------------------------------------------------------------------------------------------------------------------------------------------------------------------------------------------------------------------------------------------------------------------------------------------------------------------------------------------------------------------------------------------------------------------------------------------------------------------------------------------------------------------------------------------------------------------------------------------------------------------------------------------------|
| Α                     | В                                                                                               | С                                                                                                                                                                    | D                                                                                                                                                                                                                                                                                                                                                                                                                                                                                                                              |                                                                                                                                                                                                                                                                                                                                                                                                                                                                                                                                                                                                                                                                                                  |
| West Blvd North       | Haines Avenue                                                                                   | Milwaukee St                                                                                                                                                         | Third Street                                                                                                                                                                                                                                                                                                                                                                                                                                                                                                                   | Milo Barber                                                                                                                                                                                                                                                                                                                                                                                                                                                                                                                                                                                                                                                                                      |
| and                   | and                                                                                             | and                                                                                                                                                                  | and                                                                                                                                                                                                                                                                                                                                                                                                                                                                                                                            | Transportation                                                                                                                                                                                                                                                                                                                                                                                                                                                                                                                                                                                                                                                                                   |
| <b>Anamosa Street</b> | <b>Knollwood Drive</b>                                                                          | <b>East North Street</b>                                                                                                                                             | <b>Main Street</b>                                                                                                                                                                                                                                                                                                                                                                                                                                                                                                             | Center                                                                                                                                                                                                                                                                                                                                                                                                                                                                                                                                                                                                                                                                                           |
| 7:40 AM               | 7:45 AM                                                                                         | 7:50 AM                                                                                                                                                              | 7:55 AM                                                                                                                                                                                                                                                                                                                                                                                                                                                                                                                        | 8:00 AM                                                                                                                                                                                                                                                                                                                                                                                                                                                                                                                                                                                                                                                                                          |
| 8:50 AM               | 8:55 AM                                                                                         | 9:00 AM                                                                                                                                                              | 9:05 AM                                                                                                                                                                                                                                                                                                                                                                                                                                                                                                                        | 9:10 AM                                                                                                                                                                                                                                                                                                                                                                                                                                                                                                                                                                                                                                                                                          |
| 10:00 AM              | 10:05 AM                                                                                        | 10:10 AM                                                                                                                                                             | 10:15 AM                                                                                                                                                                                                                                                                                                                                                                                                                                                                                                                       | 10:20 AM                                                                                                                                                                                                                                                                                                                                                                                                                                                                                                                                                                                                                                                                                         |
| 11:10 AM              | 11:15 AM                                                                                        | 11:20 AM                                                                                                                                                             | 11:25 AM                                                                                                                                                                                                                                                                                                                                                                                                                                                                                                                       | 11:30 AM                                                                                                                                                                                                                                                                                                                                                                                                                                                                                                                                                                                                                                                                                         |
| 12:20 PM              | 12:25 PM                                                                                        | 12:30 PM                                                                                                                                                             | 12:35 PM                                                                                                                                                                                                                                                                                                                                                                                                                                                                                                                       | 12:40 PM                                                                                                                                                                                                                                                                                                                                                                                                                                                                                                                                                                                                                                                                                         |
| 1:30 PM               | 1:35 PM                                                                                         | 1:40 PM                                                                                                                                                              | 1:45 PM                                                                                                                                                                                                                                                                                                                                                                                                                                                                                                                        | 1:50 PM                                                                                                                                                                                                                                                                                                                                                                                                                                                                                                                                                                                                                                                                                          |
| 2:40 PM               | 2:45 PM                                                                                         | 2:50 PM                                                                                                                                                              | 2:55 PM                                                                                                                                                                                                                                                                                                                                                                                                                                                                                                                        | 3:00 PM                                                                                                                                                                                                                                                                                                                                                                                                                                                                                                                                                                                                                                                                                          |
| 3:50 PM               | 3:55 PM                                                                                         | 4:00 PM                                                                                                                                                              | 4:05 PM                                                                                                                                                                                                                                                                                                                                                                                                                                                                                                                        | 4:10 PM                                                                                                                                                                                                                                                                                                                                                                                                                                                                                                                                                                                                                                                                                          |
|                       | A West Blvd North and Anamosa Street 7:40 AM 8:50 AM 10:00 AM 11:10 AM 12:20 PM 1:30 PM 2:40 PM | A B  West Blvd North and Anamosa Street  7:40 AM 7:45 AM  8:50 AM 8:55 AM  10:00 AM 10:05 AM  11:10 AM 11:15 AM  12:20 PM 12:25 PM  1:30 PM 1:35 PM  2:40 PM 2:45 PM | A         B         C           West Blvd North and Anamosa Street         Haines Avenue and Knollwood Drive         Milwaukee St and East North Street           7:40 AM         7:45 AM         7:50 AM           8:50 AM         8:55 AM         9:00 AM           10:00 AM         10:05 AM         10:10 AM           11:10 AM         11:15 AM         11:20 AM           12:20 PM         12:25 PM         12:30 PM           1:30 PM         1:35 PM         1:40 PM           2:40 PM         2:45 PM         2:50 PM | A         B         C         D           West Blvd North and Anamosa Street         Haines Avenue and Knollwood Drive         Milwaukee St and East North Street         Third Street and Main Street           7:40 AM         7:45 AM         7:50 AM         7:55 AM           8:50 AM         8:55 AM         9:00 AM         9:05 AM           10:00 AM         10:05 AM         10:10 AM         10:15 AM           11:10 AM         11:15 AM         11:20 AM         11:25 AM           12:20 PM         12:25 PM         12:30 PM         12:35 PM           1:30 PM         1:35 PM         1:40 PM         1:45 PM           2:40 PM         2:45 PM         2:50 PM         2:55 PM |

| North Loop                     | Destinations             |
|--------------------------------|--------------------------|
| MBTC                           |                          |
| Right on 6th St                |                          |
| Right on Main St               |                          |
| Right on W Blvd                |                          |
| Take Exit for W Blvd N         | Central High School      |
| Left under bridge to Silver St |                          |
| Right on Anamosa               |                          |
| Left on W Blvd N               | Horace Mann School       |
| Right on Explorer              | Explorer / Space Apts    |
| Left on Space                  |                          |
| Right on Star                  |                          |
| Right on N 7th                 |                          |
| Left on Anamosa                | Hainesway Apt            |
| Left on Haines                 |                          |
| Right on Knollwood Dr          | OLC / Mother Butler      |
| Right on Maple                 | Maplewood/Knollwood Apt  |
|                                | N Middle School          |
|                                | General Beadle           |
|                                | Food Bank                |
| Left on Adams                  | Girls Club               |
| Right on Milwaukee             |                          |
| Left on East North             |                          |
| Right on Waterloo              | Ice Arena, Swimming Pool |
| Right on Omaha                 |                          |
| Left on 3rd St                 |                          |
| Right on Main St               |                          |
| Left on 6th St                 |                          |
|                                |                          |