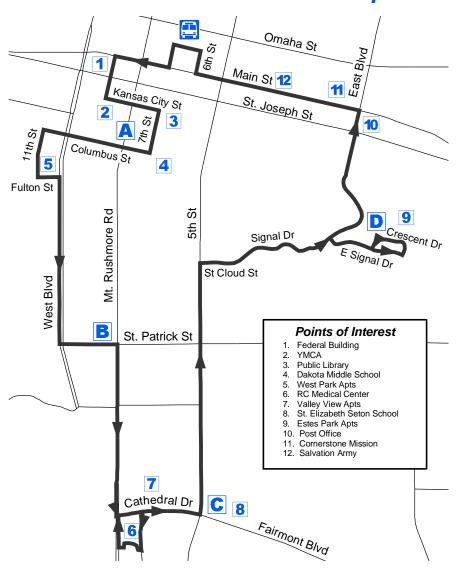

## RAPID RIDE

PW080905-10

We'll get you where you want to go.

| DEPART                                  | ARRIVE                                    | ARRIVE                                       | ARRIVE                                 | ARRIVE                                    | ARRIVE                                  |
|-----------------------------------------|-------------------------------------------|----------------------------------------------|----------------------------------------|-------------------------------------------|-----------------------------------------|
|                                         | Α                                         | В                                            | С                                      | D                                         |                                         |
| Milo Barber<br>Transportation<br>Center | Columbus Street<br>and<br>Mt. Rushmore Rd | St. Patrick Street<br>and<br>Mt. Rushmore Rd | Cathedral Drive<br>and<br>Fifth Street | Crescent Drive<br>and<br>Estes Park Court | Milo Barber<br>Transportation<br>Center |
| 7:00 AM                                 | 7:05 AM                                   | 7:10 AM                                      | 7:15 AM                                | 7:20 AM                                   | 7:25 AM                                 |
| 8:10 AM                                 | 8:15 AM                                   | 8:20 AM                                      | 8:25 AM                                | 8:30 AM                                   | 8:35 AM                                 |
| 9:20 AM                                 | 9:25 AM                                   | 9:30 AM                                      | 9:35 AM                                | 9:40 AM                                   | 9:45 AM                                 |
| 10:30 AM                                | 10:35 AM                                  | 10:40 AM                                     | 10:45 AM                               | 10:50 AM                                  | 10:55 AM                                |
| 11:40 AM                                | 11:45 AM                                  | 11:50 AM                                     | 11:55 AM                               | 12:00 PM                                  | 12:05 PM                                |
| 12:50 PM                                | 12:55 PM                                  | 1:00 PM                                      | 1:05 PM                                | 1:10 PM                                   | 1:15 PM                                 |
| 2:00 PM                                 | 2:05 PM                                   | 2:10 PM                                      | 2:15 PM                                | 2:20 PM                                   | 2:25 PM                                 |
| 3:10 PM                                 | 3:15 PM                                   | 3:20 PM                                      | 3:25 PM                                | 3:30 PM                                   | 3:35 PM                                 |

| South Loop                                 | Destinations         |
|--------------------------------------------|----------------------|
| ·                                          |                      |
| MBTC                                       |                      |
| Right on Rapid                             |                      |
| Left on 7th                                |                      |
| Right on Main St                           |                      |
| Left on 9th                                | Federal Bldg         |
| Left on Kansas City                        | YMCA                 |
| Right on 7th St                            | Public Library       |
|                                            | Dahl Fine Arts       |
| Right on Columbus                          | Dakota Middle School |
| Left on 11th St                            | West Park Apt        |
| Left on Fulton                             |                      |
| Right on W Blvd                            |                      |
| Left on St Pat                             |                      |
| Right on Mt Rushmore Rd                    |                      |
| Left on Cathedral                          |                      |
| Right on Tower                             |                      |
| Loop through Medical Center                | Medical Center       |
| Right on Hwy 16                            |                      |
| Right on Cathedral                         | Valley View          |
| Left on 5th                                | St Elizabeth Seton   |
| Right on St Cloud                          |                      |
| Straight through Star Village on Signal Dr | Star Village         |
| Right on E Signal                          |                      |
| Left on Cresent - (2nd Cresent)            | Estes Park Apt       |
| Right on E Blvd                            |                      |
| Left on Main St                            | Post office          |
|                                            | Cornerstone Mission  |
|                                            | Salvation Army       |
| Right on 6th                               |                      |
| Left on Rapid St                           |                      |
| MBTC                                       |                      |

## **Connector Route - South Loop**