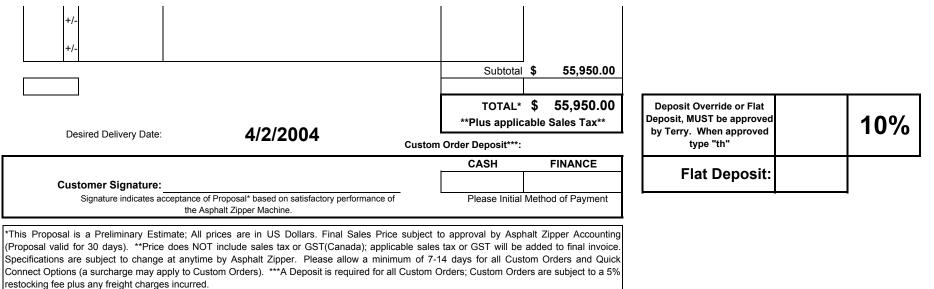

## No. PW033004-16

| Asp                                                                           | bh                                     | alt Zipp                       | er, Inc.                                      | PROPOSAL*/ORDER CONFIRMATION |                                                   |          |                      | Freight Included:                            | У             | YES | \$ 2,100.0 |  |
|-------------------------------------------------------------------------------|----------------------------------------|--------------------------------|-----------------------------------------------|------------------------------|---------------------------------------------------|----------|----------------------|----------------------------------------------|---------------|-----|------------|--|
|                                                                               |                                        | 700 South                      |                                               |                              |                                                   |          |                      | Today's Date:                                | 3/25/2004     |     |            |  |
| Pleasant Grove, UT 84062<br>tel: 1-888-ZIPPER-8 (947-7378), fax: 801-772-0909 |                                        |                                |                                               |                              | Today's Date: 3/25/2004                           |          |                      | Desired Delivery Date:                       |               |     |            |  |
| tei: 1-0                                                                      | 888                                    |                                |                                               |                              |                                                   |          | Customer:            |                                              |               |     |            |  |
|                                                                               |                                        |                                | City of Rapid City                            | Tel: 605-394-4152            |                                                   |          | GSA? If YES type "Y" |                                              |               |     |            |  |
|                                                                               | Address: 605 Steele Ave.               |                                |                                               |                              | Fax: 605-394-1856                                 |          |                      | Address:                                     |               |     |            |  |
|                                                                               | City, State, Zip: Rapid City, SD 57701 |                                |                                               |                              | Contact: Dave McFarland Outside Rep: Dave Stiller |          |                      | City, State, Zip                             |               |     |            |  |
|                                                                               |                                        | Inside Rep:                    | Jason Paas                                    | Outside Rep: Da              |                                                   | <u> </u> |                      | Tel #                                        | 605-394-4152  |     |            |  |
| Qty                                                                           |                                        | Item                           | Description                                   |                              | Cost                                              |          | Extended             | Fax #                                        | 605-394-1856  |     |            |  |
|                                                                               |                                        | AZ - 200                       |                                               |                              |                                                   |          |                      | Contact                                      | Dave McFarlan | d   |            |  |
|                                                                               |                                        | AZ - 300                       | Asphalt Zipper High-Powered Reclamation       | Attachment Model A7-360      |                                                   |          |                      |                                              |               |     |            |  |
| 1                                                                             |                                        | AZ - 360                       | (up to 36" Cut), John Deere 125HP TD en       |                              | ##########                                        | \$       | 55,950.00            | Inside Rep                                   | Jason Paas    |     |            |  |
|                                                                               |                                        | AZ - 480                       | bits, blocks & bit puller (Delivery Included) |                              |                                                   |          |                      | Outside Rep                                  | Dave Stiller  |     |            |  |
|                                                                               |                                        | AZ - 480S                      |                                               |                              |                                                   |          |                      |                                              |               |     |            |  |
|                                                                               |                                        | 18" Cut                        | _                                             |                              |                                                   |          |                      |                                              |               |     |            |  |
|                                                                               |                                        | 24" Cut (200)                  |                                               |                              |                                                   |          |                      |                                              |               |     |            |  |
|                                                                               |                                        | 30" Cut (300)                  | Z - 36 " Cutter Head                          |                              | Included                                          |          | Included             |                                              |               |     |            |  |
| 1                                                                             |                                        | 36" Cut (360)<br>42" Cut       |                                               |                              |                                                   |          |                      |                                              |               |     |            |  |
|                                                                               |                                        | 42 Cut<br>48" Cut (480(S))     |                                               |                              |                                                   |          |                      |                                              |               |     |            |  |
|                                                                               |                                        | 18" Extra Cut                  | _                                             |                              |                                                   |          |                      |                                              |               |     |            |  |
|                                                                               | 1                                      | 24" Extra Cut                  |                                               |                              |                                                   |          |                      | S = ZS / 200 Cutter Head                     |               |     |            |  |
|                                                                               |                                        | 30" Extra Cut                  |                                               |                              |                                                   |          |                      | L = ZL / 300 Cutter Head                     |               |     |            |  |
|                                                                               |                                        | 36" Extra Cut                  |                                               |                              |                                                   |          |                      | Z = Standard 360/480 Cutter He               | ad            |     |            |  |
|                                                                               |                                        | 42" Extra Cut<br>48" Extra Cut |                                               |                              |                                                   |          |                      | M = Z-Mag 480S Cutter Head                   |               |     |            |  |
|                                                                               |                                        | SWAP CUT*                      |                                               |                              |                                                   |          |                      |                                              |               |     |            |  |
|                                                                               |                                        | Bits                           |                                               |                              |                                                   |          |                      | Z = Standard Bits                            |               | ]   |            |  |
|                                                                               |                                        | Bits                           |                                               |                              |                                                   |          |                      | W = Bits w/Washers                           |               |     |            |  |
|                                                                               |                                        |                                |                                               |                              |                                                   |          |                      | M = Mini Bits (Z-Mag Edge)                   |               | -   |            |  |
|                                                                               |                                        | Blocks                         |                                               |                              |                                                   |          |                      | Z= Standard L= Z-Mag Loca<br>M = Mini Blocks | tor Blocks    |     |            |  |
|                                                                               |                                        | Blocks<br>Spraybar             |                                               |                              |                                                   |          |                      | Z=Standard H=High Flow                       | U=Upgrade     | -   |            |  |
|                                                                               |                                        | Quick Connect*                 |                                               |                              |                                                   |          |                      |                                              | 0 099.000     | 1   |            |  |
|                                                                               | +/-                                    |                                |                                               |                              |                                                   |          |                      |                                              |               |     |            |  |
|                                                                               |                                        |                                |                                               |                              |                                                   |          |                      |                                              |               | 1   |            |  |
|                                                                               | +/-                                    |                                |                                               |                              |                                                   |          |                      | use a (-) for discounts, ie                  | -2000         |     |            |  |