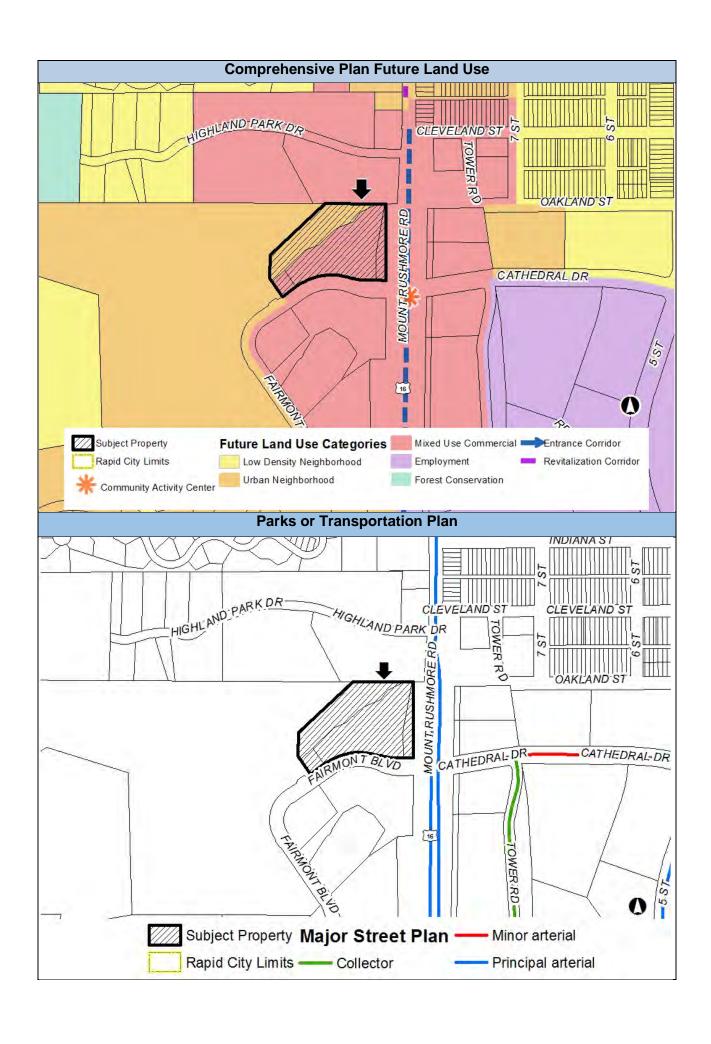

#### **Project Summary Brief**

The applicant has submitted a Major Amendment to a Planned Development to establish a new planned development boundary for the construction of a parking lot. In particular, the applicant is proposing to establish "Riddles Jewelry" within their own planned development boundary and to construct 110 new parking spaces. The additional parking and landscaping will bring the property into compliance with the Zoning Ordinance. A Rezoning request from Office Commercial District to General Commercial District (File #16RZ010) has also been submitted for the north portion of the new proposed planned development boundary.

| Subject Property Information |                                                                          |  |  |
|------------------------------|--------------------------------------------------------------------------|--|--|
| Address/Location             | 900 Fairmont Boulevard                                                   |  |  |
| Neighborhood                 | U.S. Highway 16                                                          |  |  |
| Subdivision                  | Proposed Walpole Heights Subdivision                                     |  |  |
| Land Area                    | 5.44 acres (236,966 square feet)                                         |  |  |
| Existing Buildings           | 26,336 square feet                                                       |  |  |
| Topography                   | Relatively flat on the south side of the property / steep incline on the |  |  |
|                              | north side of the property                                               |  |  |
| Access                       | Fairmont Boulevard                                                       |  |  |
| Water / Sewer                | Rapid City                                                               |  |  |
| Electric/Gas Provider        | Black Hills Power / MDU                                                  |  |  |
| Floodplain                   | N/A                                                                      |  |  |