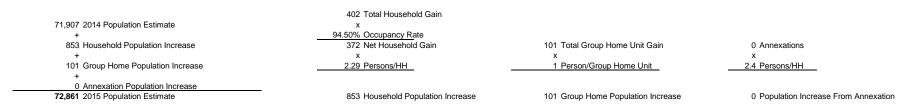

2015 Rapid City Population Estimate

| Building Permits |         |         |           |              |            |             |             |            |             |          |          |        |       |
|------------------|---------|---------|-----------|--------------|------------|-------------|-------------|------------|-------------|----------|----------|--------|-------|
|                  | June 14 | July 14 | August 14 | September 14 | October 14 | November 14 | December 14 | January 15 | February 15 | March 15 | April 15 | May 15 | Total |
| SF               | - 16    | 23      | 15        | 19           | 19         | 8           | 15          | 9          | 30          | 32       | 18       | 14     | 218   |
| MF               | 12      | 0       | 0         | 0            | 12         | 0           | 86          | 0          | 0           | 86       | 0        | 0      | 196   |
| Demo             | o 0     | 0       | 0         | 1            | 0          | 1           | 1           | 0          | 0           | 0        | 0        | 9      | 12    |
| Tota             | I 28    | 23      | 15        | 18           | 31         | 7           | 100         | 9          | 30          | 118      | 18       | 5      | 402   |
| GF               | H 0     | 0       | 0         | 0            | 0          | 0           | 0           | 0          | 0           | 101      | 0        | 0      | 101   |

\*The occupancy rate and the persons per household are numbers from the Census Bureau for Rapid City