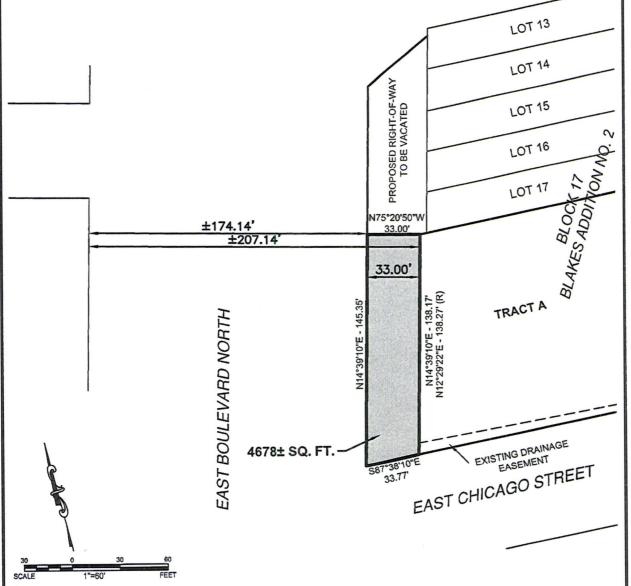

## EXHIBIT A

## **VACATION OF RIGHT-OF-WAY**

THAT PORTION OF THE EASTERLY 33.00 FEET OF EAST BOULEVARD NORTH RIGHT-OF-WAY ABUTTING TRACT A OF BLOCK 17 OF BLAKES ADDITION NO. 2 LOCATED IN THE SE1/4 OF SECTION 36, TOWNSHIP 2 NORTH, RANGE 7 EAST OF THE BLACK HILLS MERIDIAN RAPID CITY, PENNINGTON COUNTY, SOUTH DAKOTA

BASIS OF BEARINGS: BEARINGS & DISTANCES SHOWN HEREON ARE GRID BEARINGS & GRID DISTANCES BASED ON SOUTH DAKOTA STATE PLANE COORDINATES, SOUTH ZONE, NAD83/1996. THE CONVERGENCE ANGLE IS -1°59'13". THE COMBINED SCALE FACTOR IS 1.0002243 TO CONVERT FROM GRID DISTANCES TO GROUND DISTANCES.

RECORD DIMENSION PER PLAT (R) BOOK 24 OF PLATS, PAGE 203.

RIGHT-OF-WAY TO BE VACATED

PREPARED BY: KLJ 330 KNOLLWOOD DRIVE RAPID CITY, SD 57701-6611 (605) 721-5553