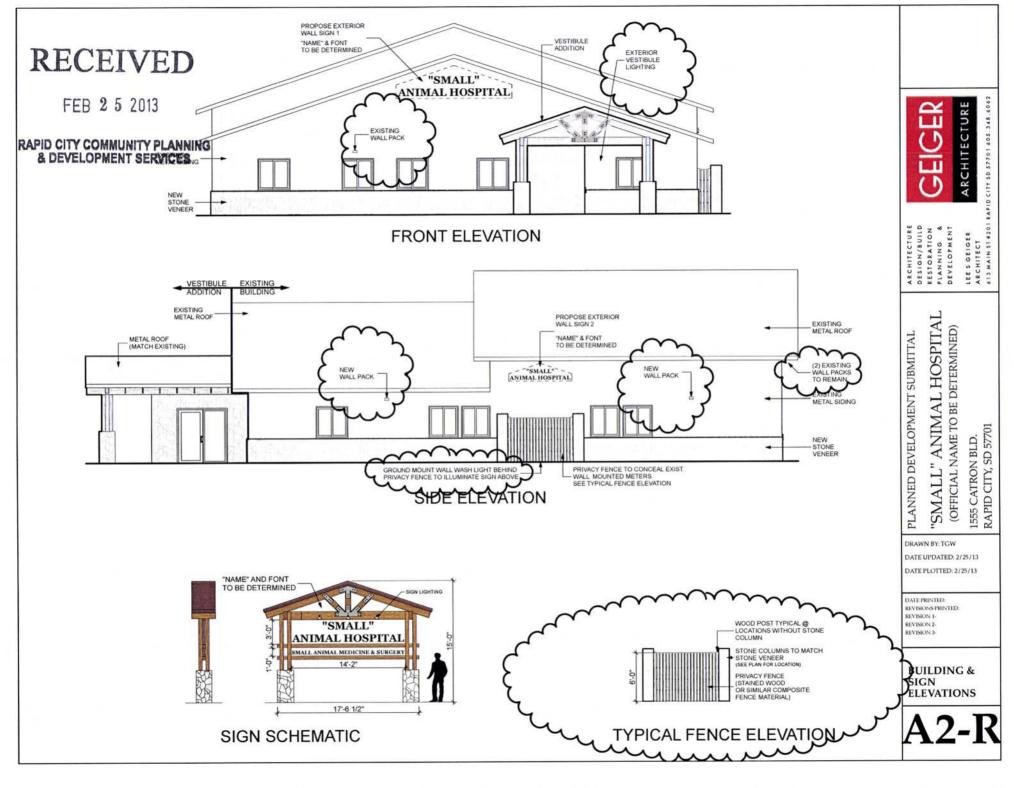

Wall Sign 1 (west) - proposed square footage = 60sq.ft. Wall Sign 2 (south) - proposed square footage = 20sq.ft.

These square footages are pulled from the approximate dashed lines illustrated around the signs on the drawings.