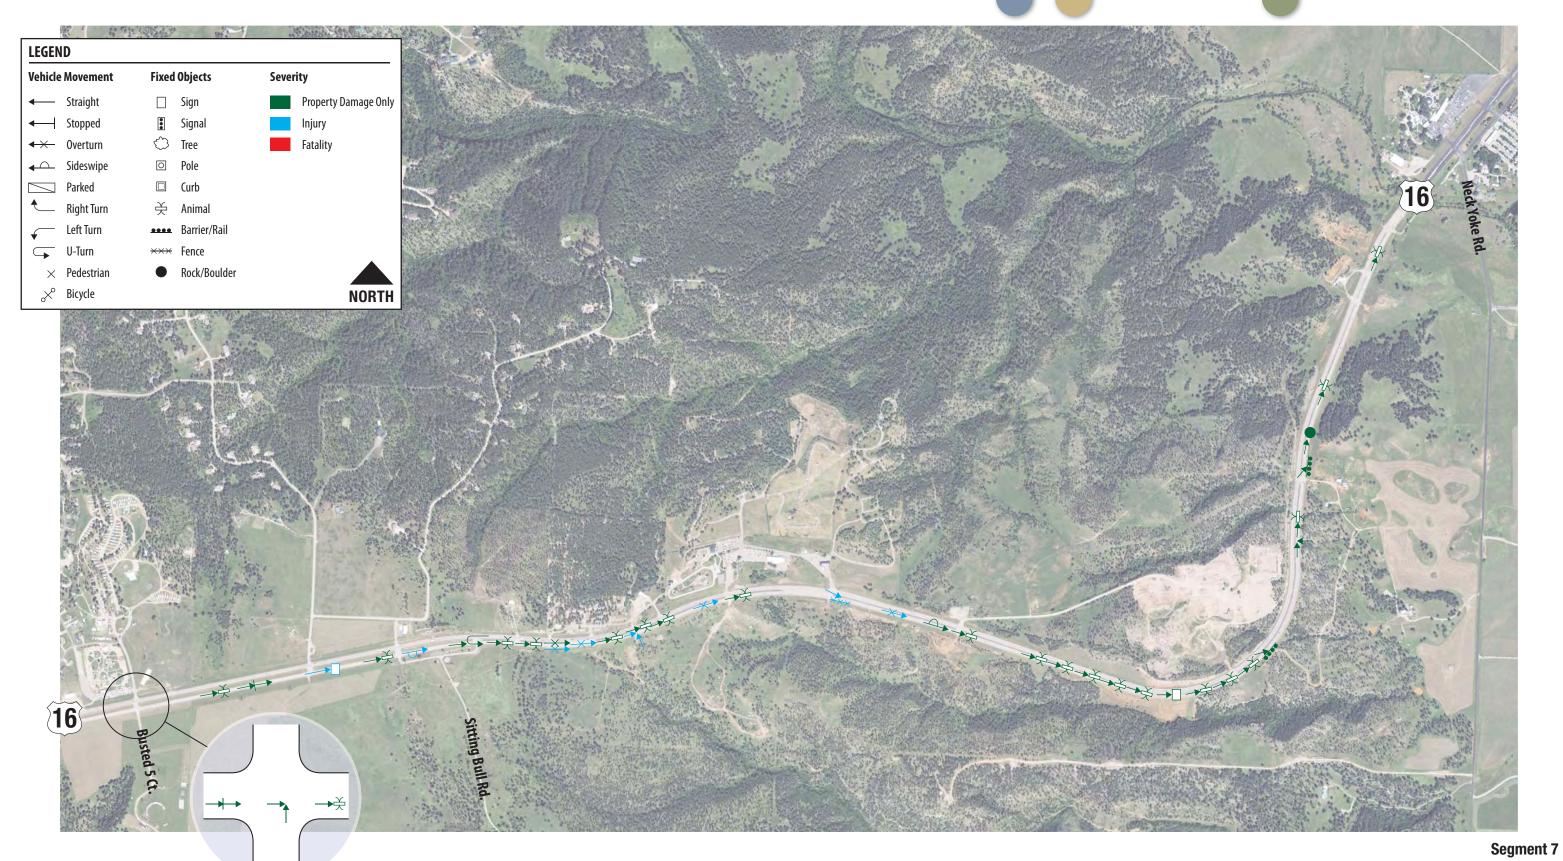

### Rapid City Arterial Safety Study

APPENDIX H US HIGHWAY 16 – NECK YOKE TO BUSTED 5 CT.

Northbound US Highway 16 -Neck Yoke Road to Busted 5 Court

Felsburg Holt & Ullevig

Northbound US Highway 16 -

Neck Yoke Road to Busted 5 Court