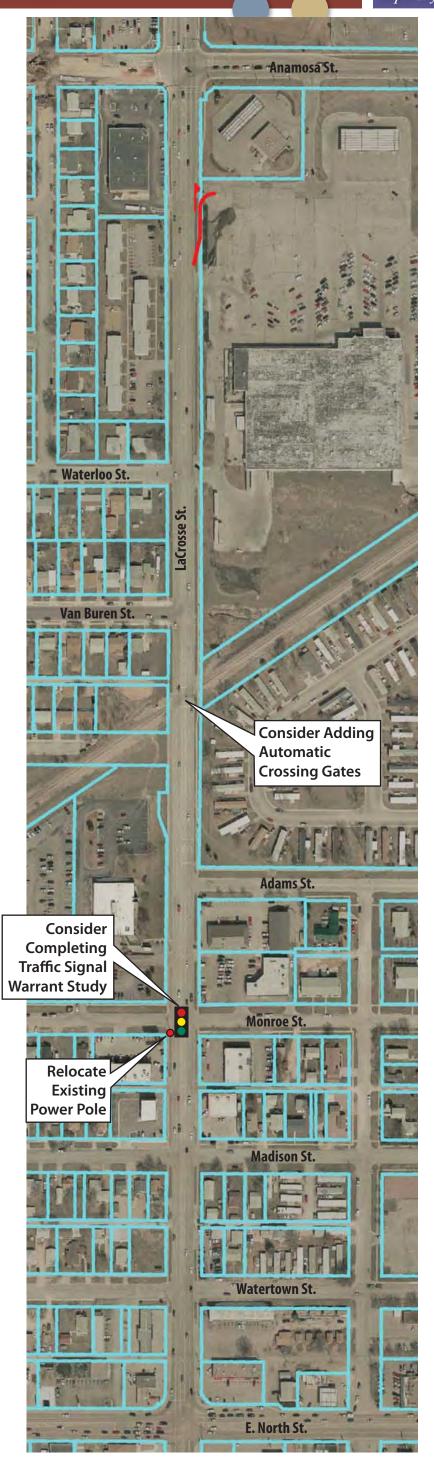

# APPENDIX I LACROSSE STREET – EAST NORTH STREET TO ANAMOSA

LaCrosse Street - E. North Street to Anamosa Street

Felsburg Holt & Ullevig

**Concept for Segment 8** 

LaCrosse Street - E. North Street to Anamosa Street