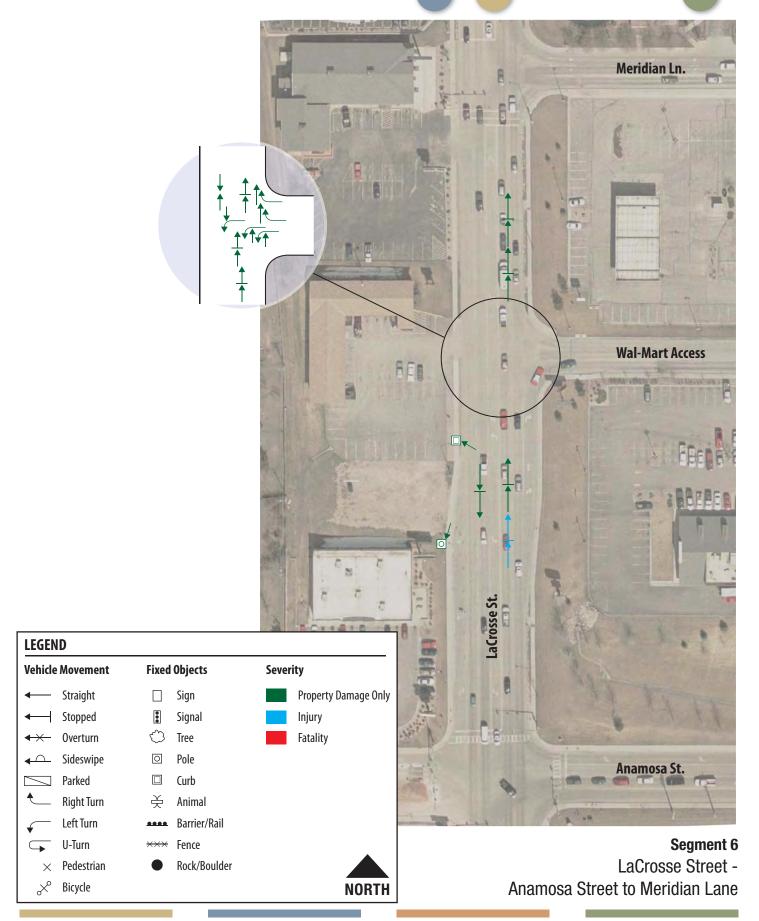

### Rapid City Arterial Safety Study

#### APPENDIX G LACROSSE STREET – ANAMOSA TO MERIDIAN





Felsburg Holt & Ullevig





## **Concept for Segment 6**

LaCrosse Street -Anamosa Street to Meridian Lane

### Rapid City Arterial Safety Study

APPENDIX H US HIGHWAY 16 – NECK YOKE TO BUSTED 5 CT.





Northbound US Highway 16 -Neck Yoke Road to Busted 5 Court

Felsburg Holt & Ullevig





Northbound US Highway 16 -

Neck Yoke Road to Busted 5 Court

### Rapid City Arterial Safety Study

# APPENDIX I LACROSSE STREET – EAST NORTH STREET TO ANAMOSA





LaCrosse Street - E. North Street to Anamosa Street

Felsburg Holt & Ullevig





**Concept for Segment 8** 

LaCrosse Street - E. North Street to Anamosa Street

10-160 12/27/11