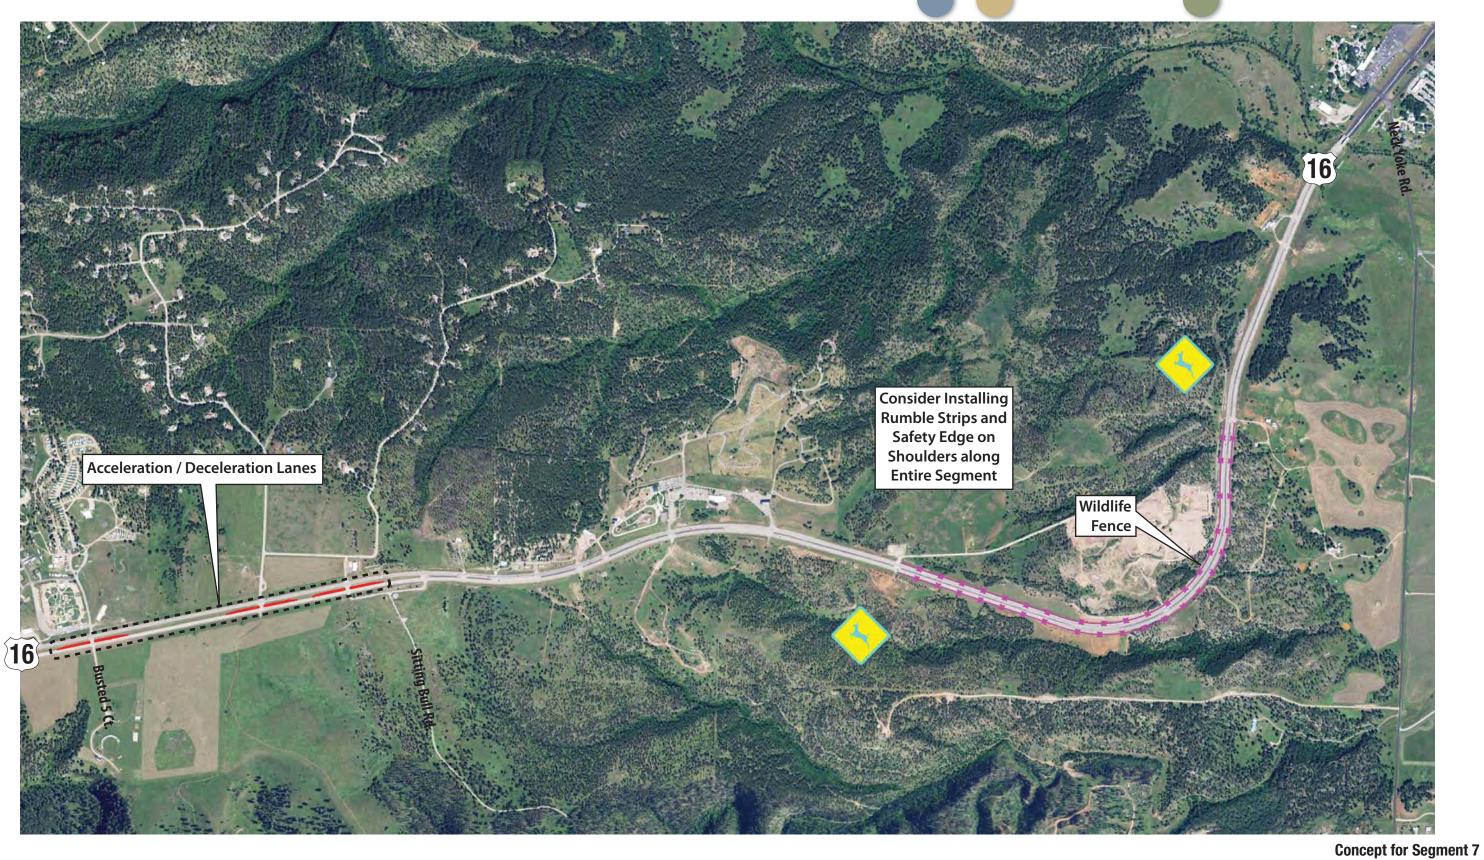

### Rapid City Arterial Safety Study

APPENDIX H US HIGHWAY 16 – NECK YOKE TO BUSTED 5 CT.

Northbound US Highway 16 -Neck Yoke Road to Busted 5 Court

Felsburg Holt & Ullevig

Northbound US Highway 16 -

Neck Yoke Road to Busted 5 Court