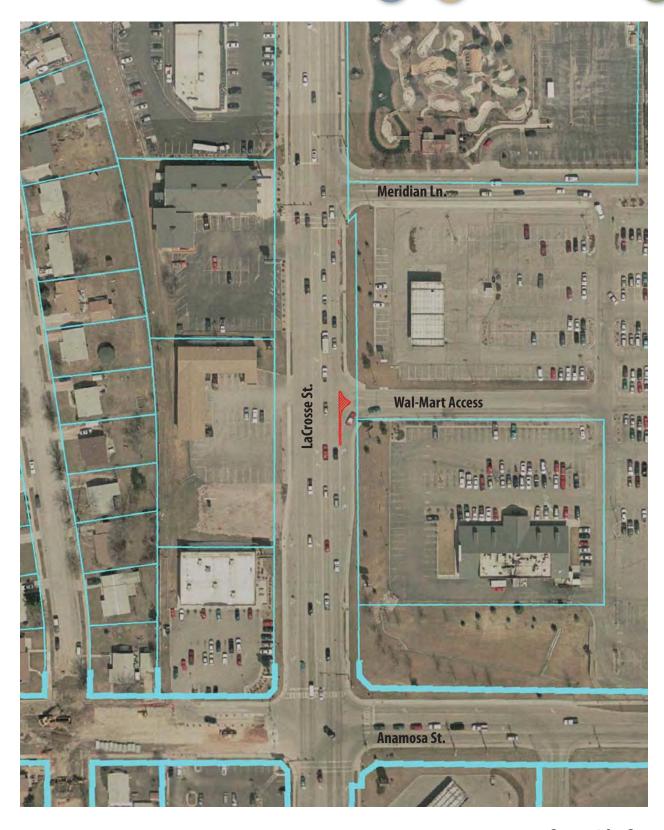

### Rapid City Arterial Safety Study

#### APPENDIX G LACROSSE STREET – ANAMOSA TO MERIDIAN





Felsburg Holt & Ullevig





## **Concept for Segment 6**

LaCrosse Street -Anamosa Street to Meridian Lane

### Rapid City Arterial Safety Study

APPENDIX H US HIGHWAY 16 – NECK YOKE TO BUSTED 5 CT.





Northbound US Highway 16 -Neck Yoke Road to Busted 5 Court

Felsburg Holt & Ullevig





Northbound US Highway 16 -

Neck Yoke Road to Busted 5 Court

### Rapid City Arterial Safety Study

# APPENDIX I LACROSSE STREET – EAST NORTH STREET TO ANAMOSA





LaCrosse Street - E. North Street to Anamosa Street

Felsburg Holt & Ullevig





**Concept for Segment 8** 

LaCrosse Street - E. North Street to Anamosa Street

10-160 12/27/11