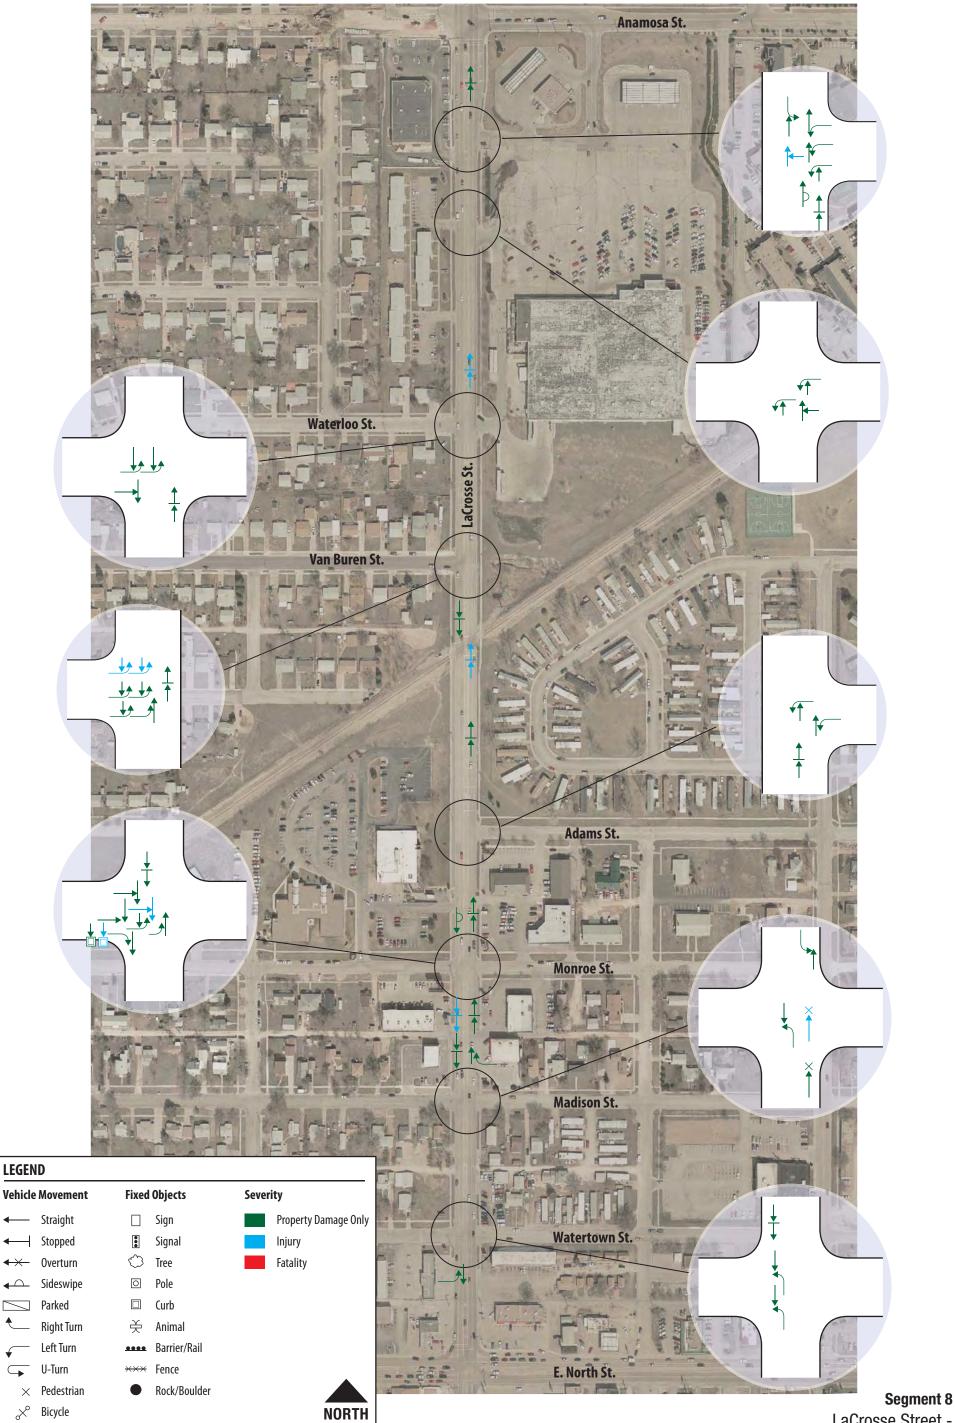

# APPENDIX I LACROSSE STREET – EAST NORTH STREET TO ANAMOSA

LaCrosse Street - E. North Street to Anamosa Street

Felsburg Holt & Ullevig

**Concept for Segment 8** 

LaCrosse Street - E. North Street to Anamosa Street