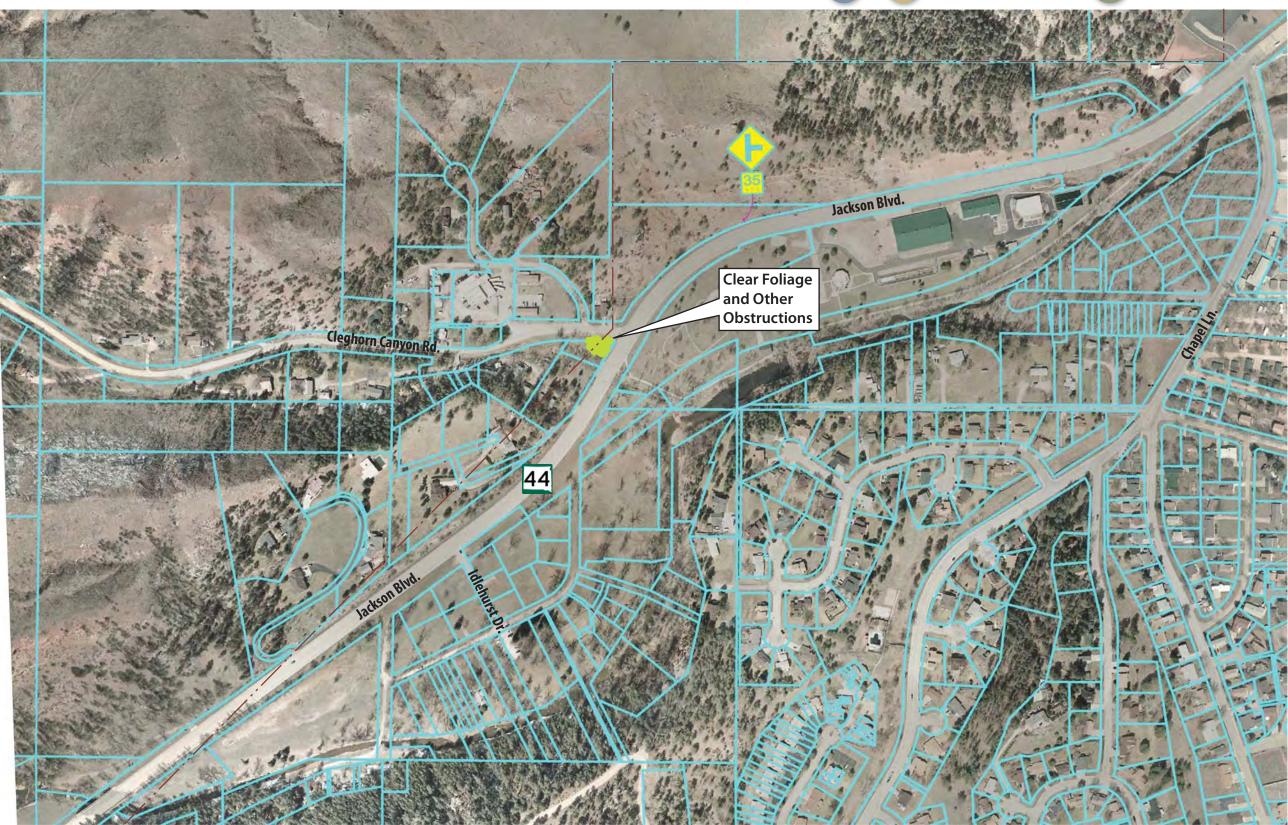

# SD 44 (Jackson Boulevard) -City Limit to Chapel Lane

Felsburg Holt & Ullevig

Concept for Segment 4 SD 44 (Jackson Boulevard) -City Limit to Chapel Lane APPENDIX F WEST MAIN STREET – SHERIDAN LAKE TO MOUNTAIN VIEW