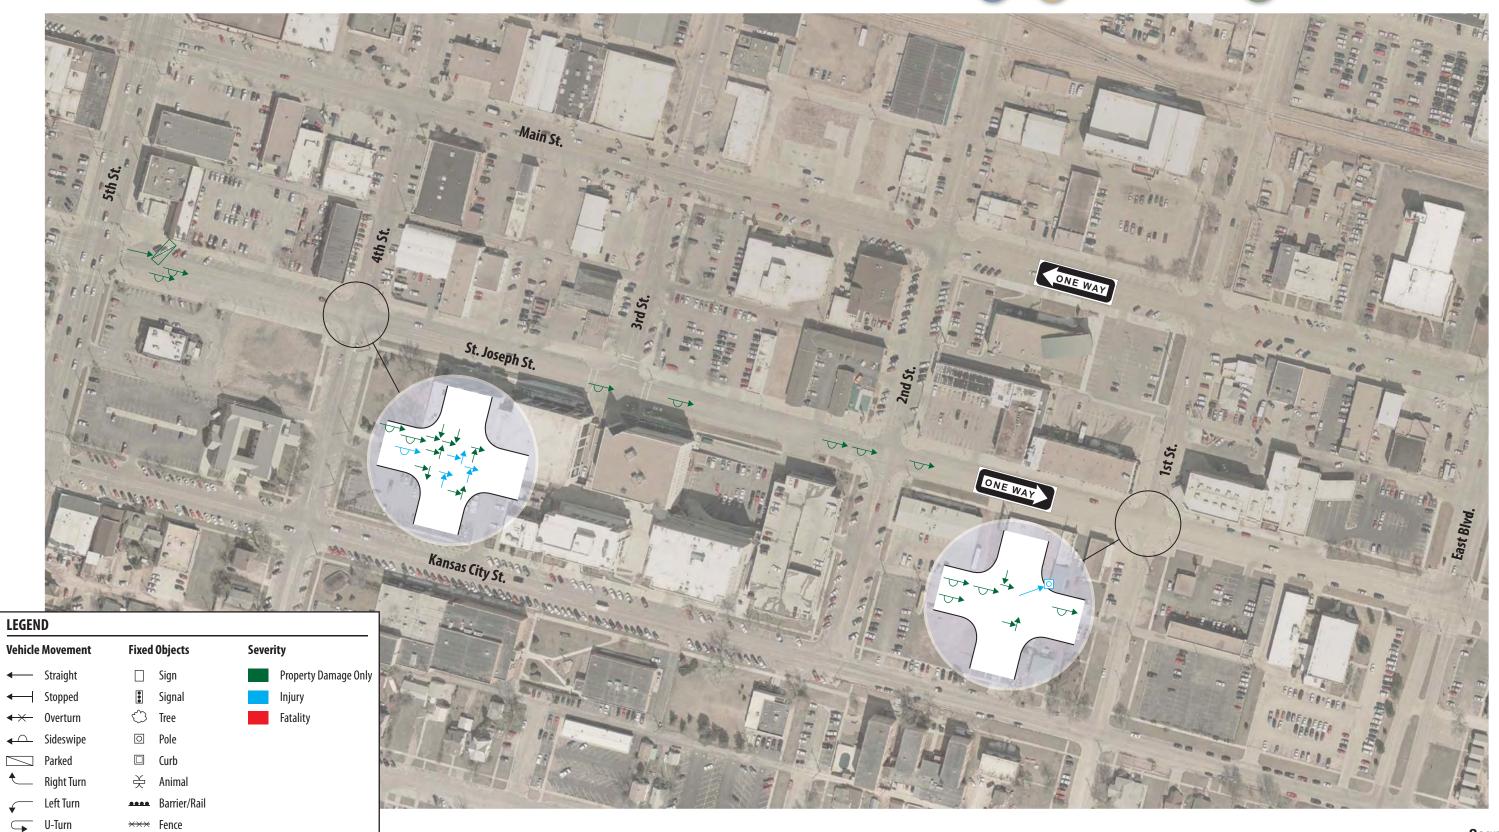

APPENDIX D ST. JOSEPH STREET –  $5^{TH}$  TO EAST BOULEVARD

Felsburg Holt & Ullevig

imes Pedestrian

× Bicycle

Rock/Boulder

NORTH

Saint Joseph Street -5th Street to East Boulevard

## **Concept for Segment 3** Saint Joseph Street -5th Street to East Boulevard

APPENDIX E JACKSON BOULEVARD – CITY LIMIT TO CHAPEL LANE