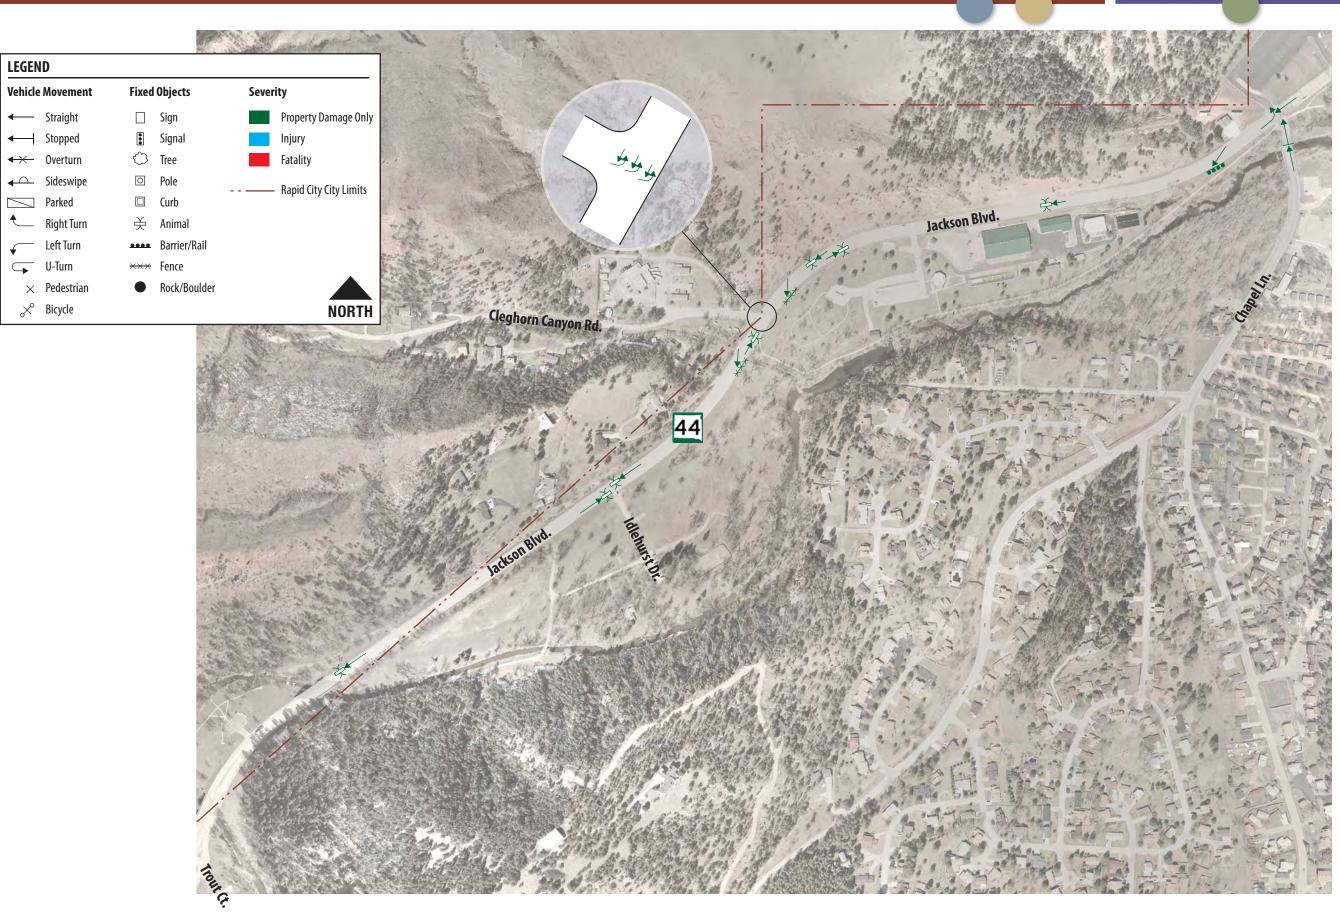

# SD 44 (Jackson Boulevard) -City Limit to Chapel Lane

Felsburg Holt & Ullevig

Concept for Segment 4 SD 44 (Jackson Boulevard) -City Limit to Chapel Lane APPENDIX F WEST MAIN STREET – SHERIDAN LAKE TO MOUNTAIN VIEW