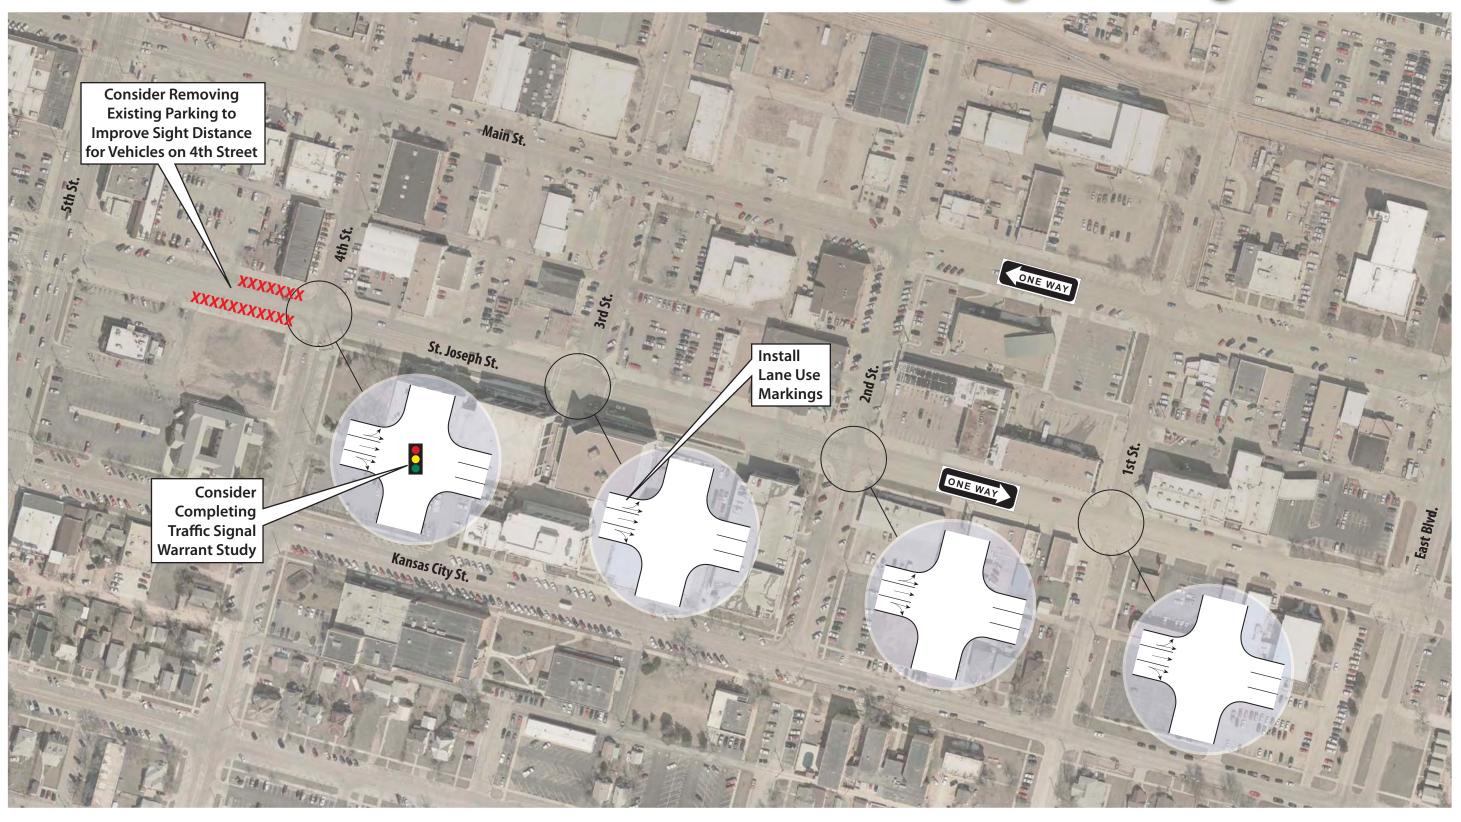

APPENDIX D ST. JOSEPH STREET –  $5^{TH}$  TO EAST BOULEVARD

Felsburg Holt & Ullevig

imes Pedestrian

× Bicycle

Rock/Boulder

NORTH

Saint Joseph Street -5th Street to East Boulevard

## **Concept for Segment 3** Saint Joseph Street -5th Street to East Boulevard

APPENDIX E JACKSON BOULEVARD – CITY LIMIT TO CHAPEL LANE