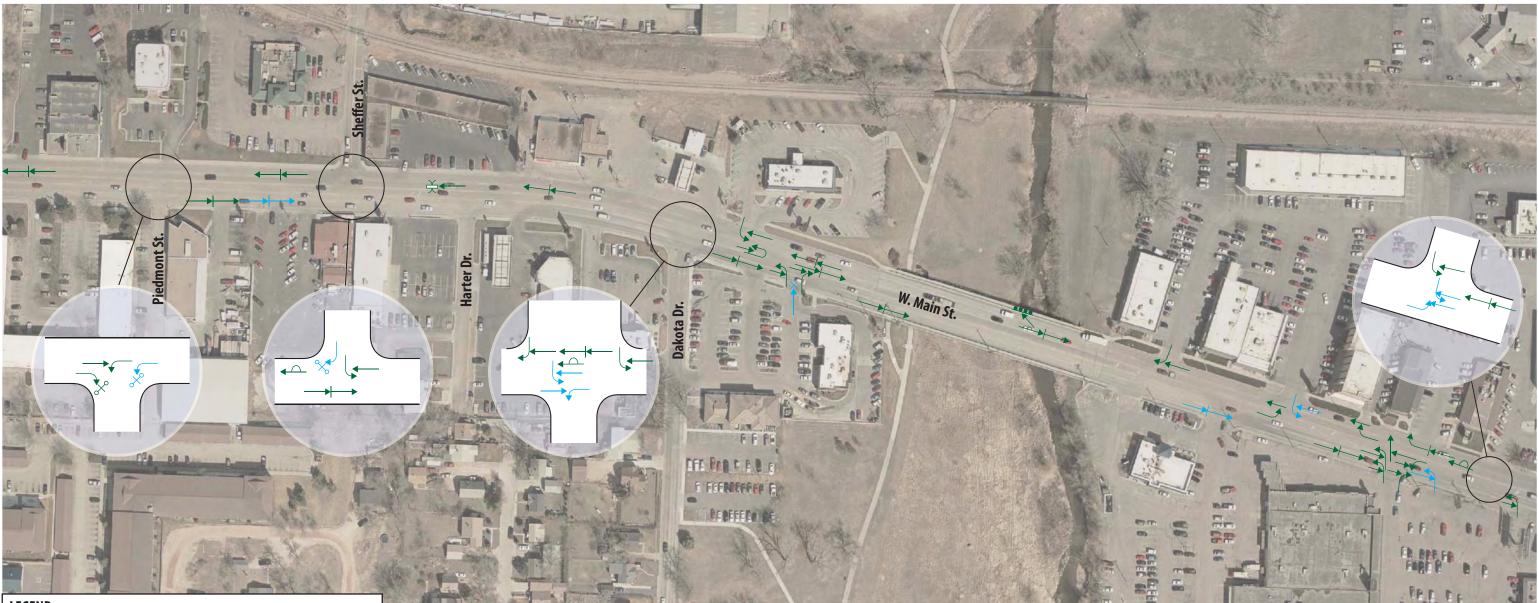

**Segment 5** W. Main Street -Sheridan Lake Road to Mountain View Road

10-160 10/06/11

Felsburg Holt & Ullevig

#### City of Rapid City and Rapid City Area MPO

**Concept for Segment 5** W. Main Street -Sheridan Lake Road to Mountain View Road