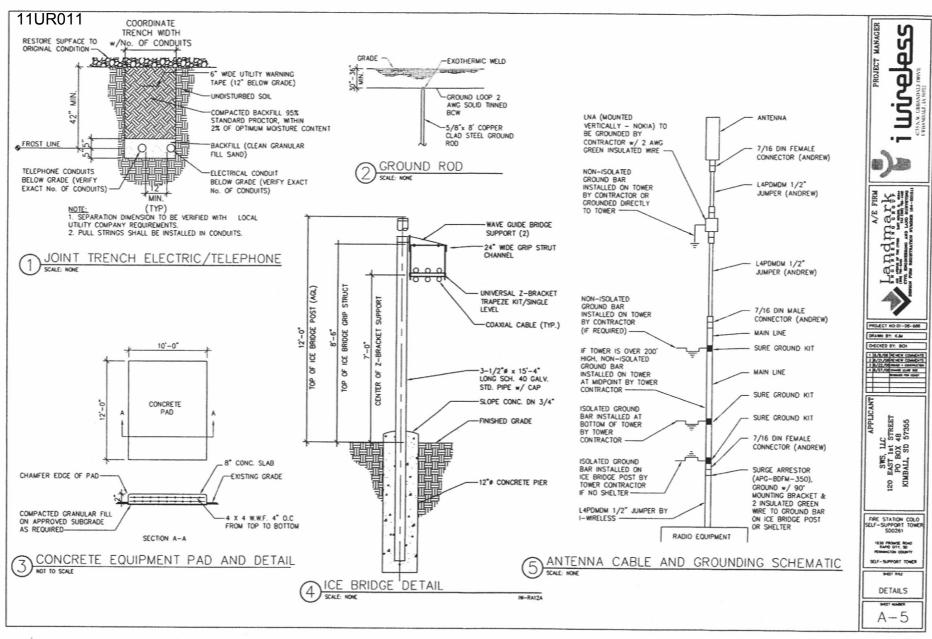

## 11UR011

- 1 2004 METER SOCKET, FURNISHED AND INSTALLED BY ELECTRICAL CONTRACTOR
- (2) 100A NEMA 3R FUSED DISCONNECT, FURNISHED AND INSTALLED BY ELECTRICAL CONTRACTOR
- 3 2" CONDUIT, FURNISHED AND INSTALLED BY ELECTRICAL CONTRACTOR FROM DISCONNECT TO BIS POWER CABINET W/ (3) 2 AWG CU & (1) 6 AWG CU.
- 4 2 AWG SOUD TINNED BOW TO GROUND RING THRU 3/4" FLEX CONDUIT SEALED WITH SILICONE 12" AGL BONDED TO DISCONNECT
- (5) ELECTRIC: 2" PVC SERVICE ENTRANCE FROM DEMARCATION w/ (3) 2 AWG CU, w/ PULL STRING, CAP DO NOT GLUE; DO NOT ROUTE CONDUIT UNDER CONCRETE PAD
- 6) 2 AWG SOLID TINNED BCW TO GROUND RING THRU 3/4" FLEX CONDUIT SEALED WITH SULCONE 12" AGL BONDED TO TELCO GROUND BAR
- 7 2" CONDUIT FURNISHED AND INSTALLED BY ELECTRICAL CONTRACTOR FROM TELCO CABINET TO BTS
- TELCO: 2" PVC SERVICE ENTRANCE FROM DEMARCATION POINT BY CIVIL CONTRACTOR, W/ PULL STRING, CAP DO NOT GLUE; DO NOT ROUTE CONDUIT UNDER CONCRETE PAD
- 9 12" CONCRETE PIER W/ 3"-0" DEPTH MIN (TYP. 2)