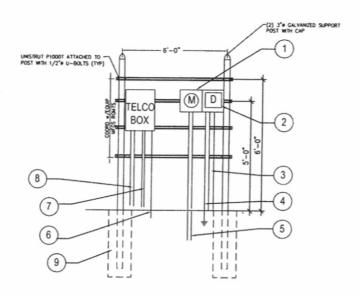

## 11UR011

- 1 2004 METER SOCKET, FURNISHED AND INSTALLED BY ELECTRICAL CONTRACTOR
- (2) 100A NEMA 3R FUSED DISCONNECT, FURNISHED AND INSTALLED BY ELECTRICAL CONTRACTOR
- 3 2" CONDUIT, FURNISHED AND INSTALLED BY ELECTRICAL CONTRACTOR FROM DISCONNECT TO BIS POWER CABINET W/ (3) 2 AWG CU & (1) 6 AWG CU.
- 4 2 AWG SOUD TINNED BOW TO GROUND RING THRU 3/4" FLEX CONDUIT SEALED WITH SILICONE 12" AGL BONDED TO DISCONNECT
- (5) ELECTRIC: 2" PVC SERVICE ENTRANCE FROM DEMARCATION w/ (3) 2 AWG CU, w/ PULL STRING, CAP DO NOT GLUE; DO NOT ROUTE CONDUIT UNDER CONCRETE PAD
- 6) 2 AWG SOLID TINNED BCW TO GROUND RING THRU 3/4" FLEX CONDUIT SEALED WITH SULCONE 12" AGL BONDED TO TELCO GROUND BAR
- 7 2" CONDUIT FURNISHED AND INSTALLED BY ELECTRICAL CONTRACTOR FROM TELCO CABINET TO BTS
- TELCO: 2" PVC SERVICE ENTRANCE FROM DEMARCATION POINT BY CIVIL CONTRACTOR, W/ PULL STRING, CAP DO NOT GLUE; DO NOT ROUTE CONDUIT UNDER CONCRETE PAD
- 9 12" CONCRETE PIER W/ 3"-0" DEPTH MIN (TYP. 2)

1 H-FRAME DETAIL

و PROJECT NO: 01-08-686 CHECKED BY: BOH FIRE STATION COLO SELF-SUPPORT TOWER 1930 PROMISE ROAD RAPID DITY, SD POMENCTON COUNTY SELF-SUPPORT TOWER H-FRAME DETAILS