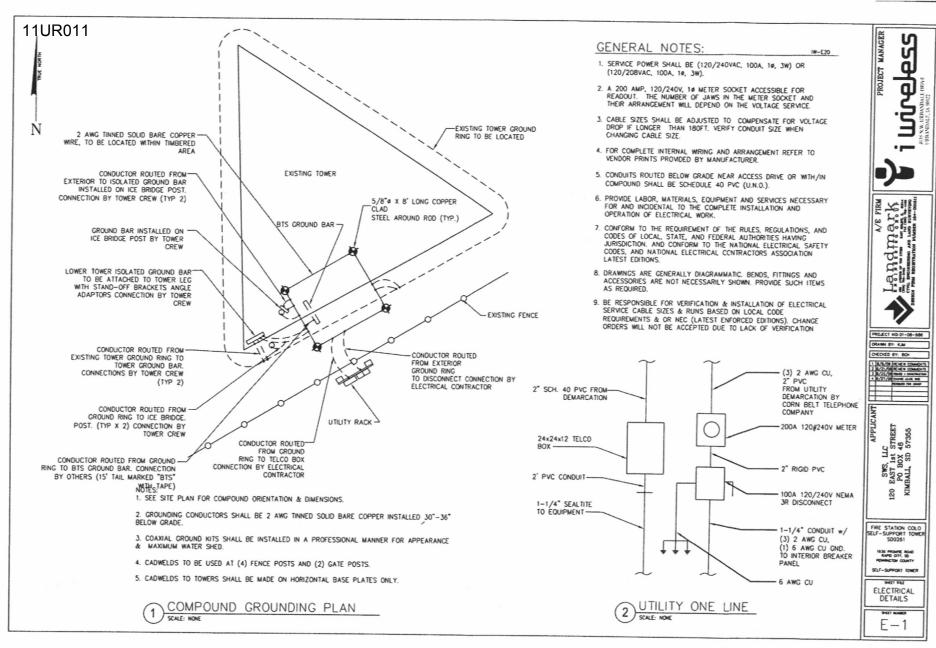

## 11UR011

- 1 2004 METER SOCKET, FURNISHED AND INSTALLED BY ELECTRICAL CONTRACTOR
- (2) 100A NEMA 3R FUSED DISCONNECT, FURNISHED AND INSTALLED BY ELECTRICAL CONTRACTOR
- 3 2" CONDUIT, FURNISHED AND INSTALLED BY ELECTRICAL CONTRACTOR FROM DISCONNECT TO BIS POWER CABINET W/ (3) 2 AWG CU & (1) 6 AWG CU.
- 4 2 AWG SOUD TINNED BOW TO GROUND RING THRU 3/4" FLEX CONDUIT SEALED WITH SILICONE 12" AGL BONDED TO DISCONNECT
- (5) ELECTRIC: 2" PVC SERVICE ENTRANCE FROM DEMARCATION w/ (3) 2 AWG CU, w/ PULL STRING, CAP DO NOT GLUE; DO NOT ROUTE CONDUIT UNDER CONCRETE PAD
- 6) 2 AWG SOLID TINNED BCW TO GROUND RING THRU 3/4" FLEX CONDUIT SEALED WITH SULCONE 12" AGL BONDED TO TELCO GROUND BAR
- 7 2" CONDUIT FURNISHED AND INSTALLED BY ELECTRICAL CONTRACTOR FROM TELCO CABINET TO BTS
- TELCO: 2" PVC SERVICE ENTRANCE FROM DEMARCATION POINT BY CIVIL CONTRACTOR, W/ PULL STRING, CAP DO NOT GLUE; DO NOT ROUTE CONDUIT UNDER CONCRETE PAD
- 9 12" CONCRETE PIER W/ 3"-0" DEPTH MIN (TYP. 2)