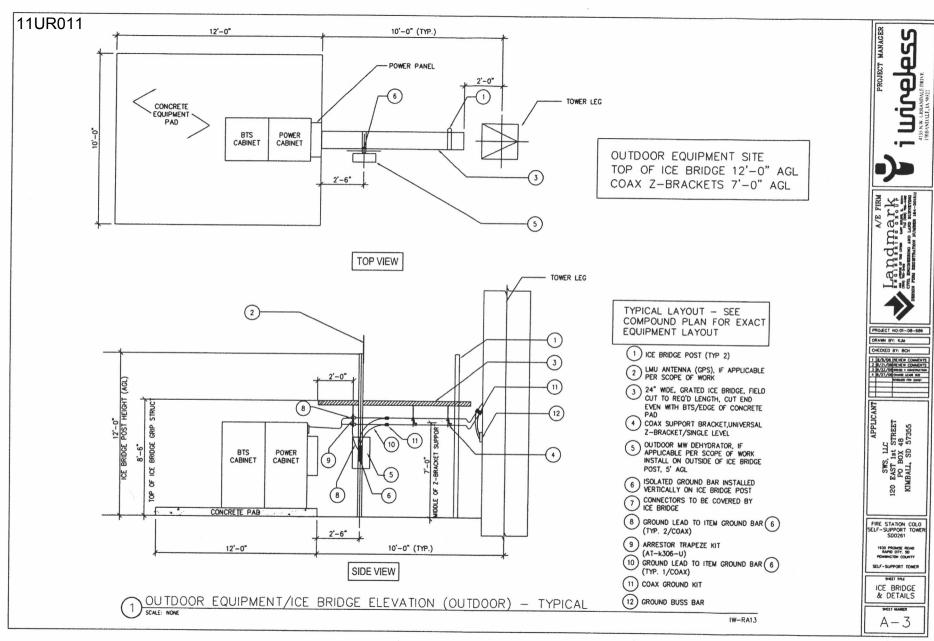

X CONDUIT SEALED WITH SILICONE 12" AGL BONDED TO DISCONNECT
- (5) ELECTRIC: 2" PVC SERVICE ENTRANCE FROM DEMARCATION w/ (3) 2 AWG CU, w/ PULL STRING, CAP DO NOT GLUE; DO NOT ROUTE CONDUIT UNDER CONCRETE PAD
- 6) 2 AWG SOLID TINNED BCW TO GROUND RING THRU 3/4" FLEX CONDUIT SEALED WITH SULCONE 12" AGL BONDED TO TELCO GROUND BAR
- 7 2" CONDUIT FURNISHED AND INSTALLED BY ELECTRICAL CONTRACTOR FROM TELCO CABINET TO BTS
- TELCO: 2" PVC SERVICE ENTRANCE FROM DEMARCATION POINT BY CIVIL CONTRACTOR, W/ PULL STRING, CAP DO NOT GLUE; DO NOT ROUTE CONDUIT UNDER CONCRETE PAD
- 9 12" CONCRETE PIER W/ 3"-0" DEPTH MIN (TYP. 2)

1 H-FRAME DETAIL

و PROJECT NO: 01-08-686 CHECKED BY: BOH FIRE STATION COLO SELF-SUPPORT TOWER 1930 PROMISE ROAD RAPID DITY, SD POMENCTON COUNTY SELF-SUPPORT TOWER H-FRAME DETAILS