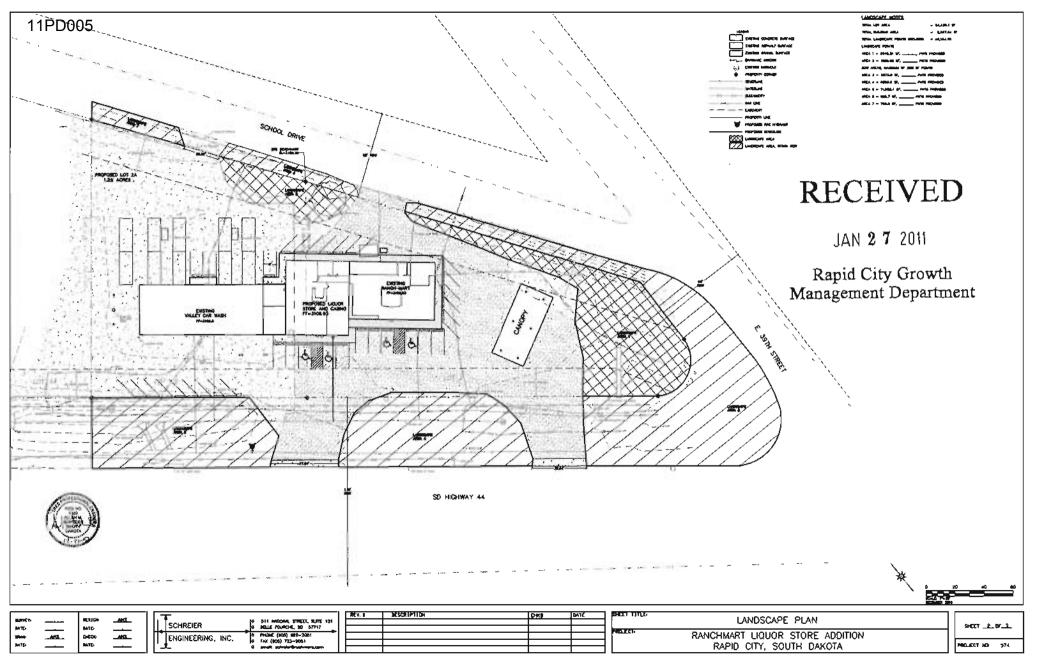

|                                                     | Ranchmart Landscaping Existing & Additions |                   |                           |                         |                     |                                                    |               |   |
|-----------------------------------------------------|--------------------------------------------|-------------------|---------------------------|-------------------------|---------------------|----------------------------------------------------|---------------|---|
| · · · · · · · · · · · · · · · · · · ·               | Sqrft.                                     | Required Existing | Existing Exis             | sting Additional        | Qty.                | Additional                                         | Comments      |   |
| Area #1                                             | 6649                                       | Qty.              | Points                    | Points<br>6000<br>19500 | 195 Yrds @2100      | Plantings<br>6 Medium Trees @ 1000<br>Ground Cover |               |   |
| Area #2                                             | 1966                                       | 1                 | 2000 Large Tree           | 10000                   |                     |                                                    | Existing Tree |   |
| Area #3<br>Area #4<br>Area #5<br>Area #6<br>Area #7 | 5973<br>6029<br>11586<br>926<br>756        |                   | 11541                     |                         | 25% Of 46164 =11541 | Row<br>Row<br>Row<br>Row<br>Row                    |               |   |
| Total Points                                        |                                            |                   | 31541                     | 25500                   |                     |                                                    |               | 1 |
| Total Lot Area                                      | 54432                                      |                   |                           |                         | -                   |                                                    |               |   |
| Total Building Area                                 | 8267                                       |                   |                           |                         |                     |                                                    |               |   |
| Landscaping Points Require                          | d 46164                                    |                   | Total Points Existing + A | dditional 57041         |                     |                                                    |               |   |

## Ranchmart Landscaping Existing & Addition

•