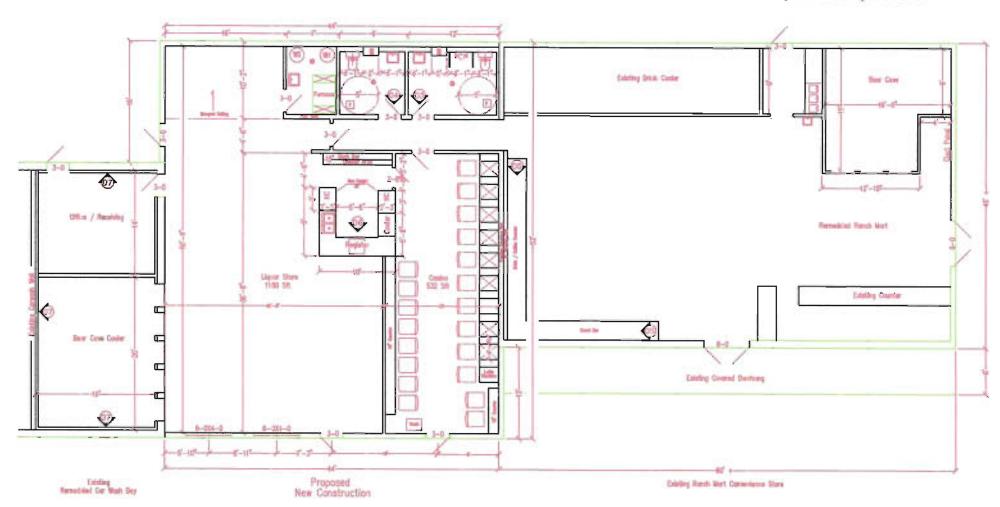

## RECEIVED

JAN 2 7 2011

Rapid City Growth Management Department

New Construction & Existing Remodel Scale 1/4" = 1" Gereute / Design: Is fail butly Assemp And India
Ropid Volley Roundarnard Convenience Stone
200 C. may 41
faul 65 57
14 37 American A. 10
15 of American A. 10
16 of American A. 100
16