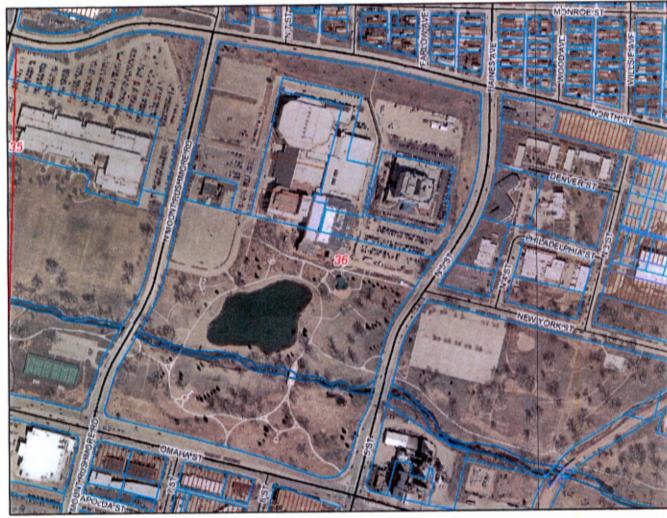

## **Evacuation Route**

## 10SE006

1800 ft.

## Legend

## Roads

✓ Not classified.

✓ Interstate US Highway

₩ 8D Highway

County Highway

Main Road

Minor Arterial

₩ Collector

W Ramp

✓ Paved Road

Unpaved Road Unimproved Road

Trail

~ other

Not yet coded Township/Section lines

**BECTION** 

TOWNSHIP Parcel Boundary

Lot Lines

~ COUNTY

W LOT LINE

N PARCEL LINE W ROAD ROW

N RR ROW **№** SECTION

W TOWNSHIP WATER LINE

**PLSS Sections** 

County Line City Boundaries

Rapid City

Map center: 44° 5' 11.5" N, 103° 13' 29.7" W

Scale: 1:6,000

DISCLAMER: This map is provided "is is" victiont secretly of any representation of accuracy, imminents, or completeness. The burders for determining accuracy, completeness, limitiness, mendiantiality, and finens for or the reprogramments for risk early or the user. Apple City one Pensingles County make no warmeries, express or implied, as to the use of the map included in the map including the less than the data send to create the representation of pensional propose. The case is brighted warmeries of mendiantial studies the less than a precisional propose. The descriptions of the entirelisation of the map including the less that the data send to create the risk propriet by the entirelisation of the map including the less that the data send to create the risk propriet by the entirelisation of the entirelisation of the map including the less than the data send to create the risk propriet by the complete of the propriet of the prop