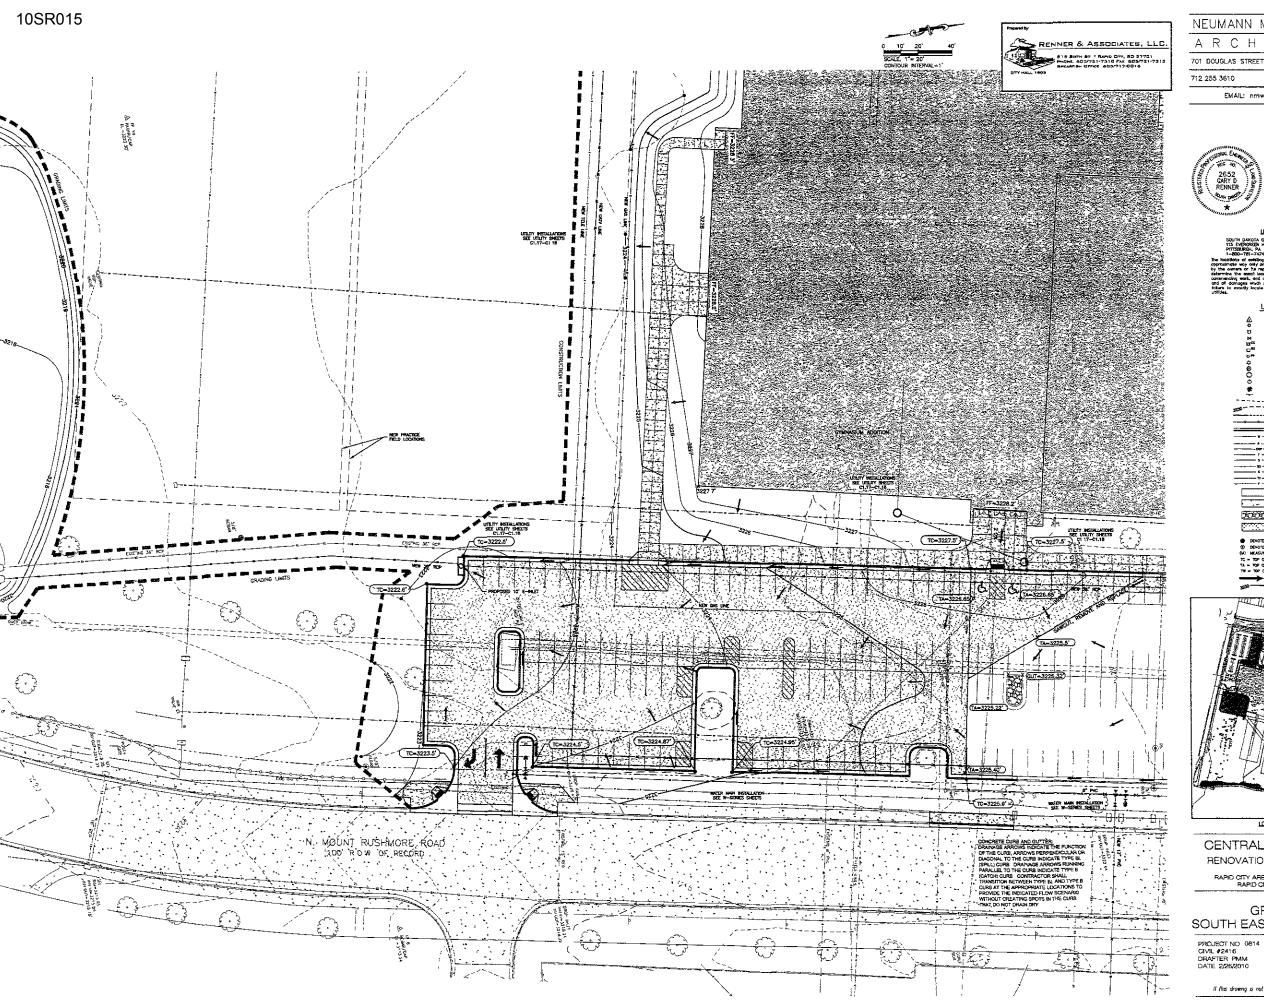

## CENTRAL HIGH SCHOOL RENOVATIONS AND ADDITIONS

RAPID CITY AREA SCHOOL DISTRICT #51-4 RAPID CITY SOUTH DAKOTA

GRADING SOUTH EAST PARKING LOT

If this drowing is not 30" x 42" it is a reduced print.

### CENTRAL HIGH SCHOOL RENOVATIONS AND ADDITIONS

RAPID CITY AREA SCHOOL DISTRICT #51-4 RAPID CITY SOUTH DAKOTA

GRADING STAFF PARKING AND SOUTH DOORS

If this drawing is no 30° x 42° it is a reduced print