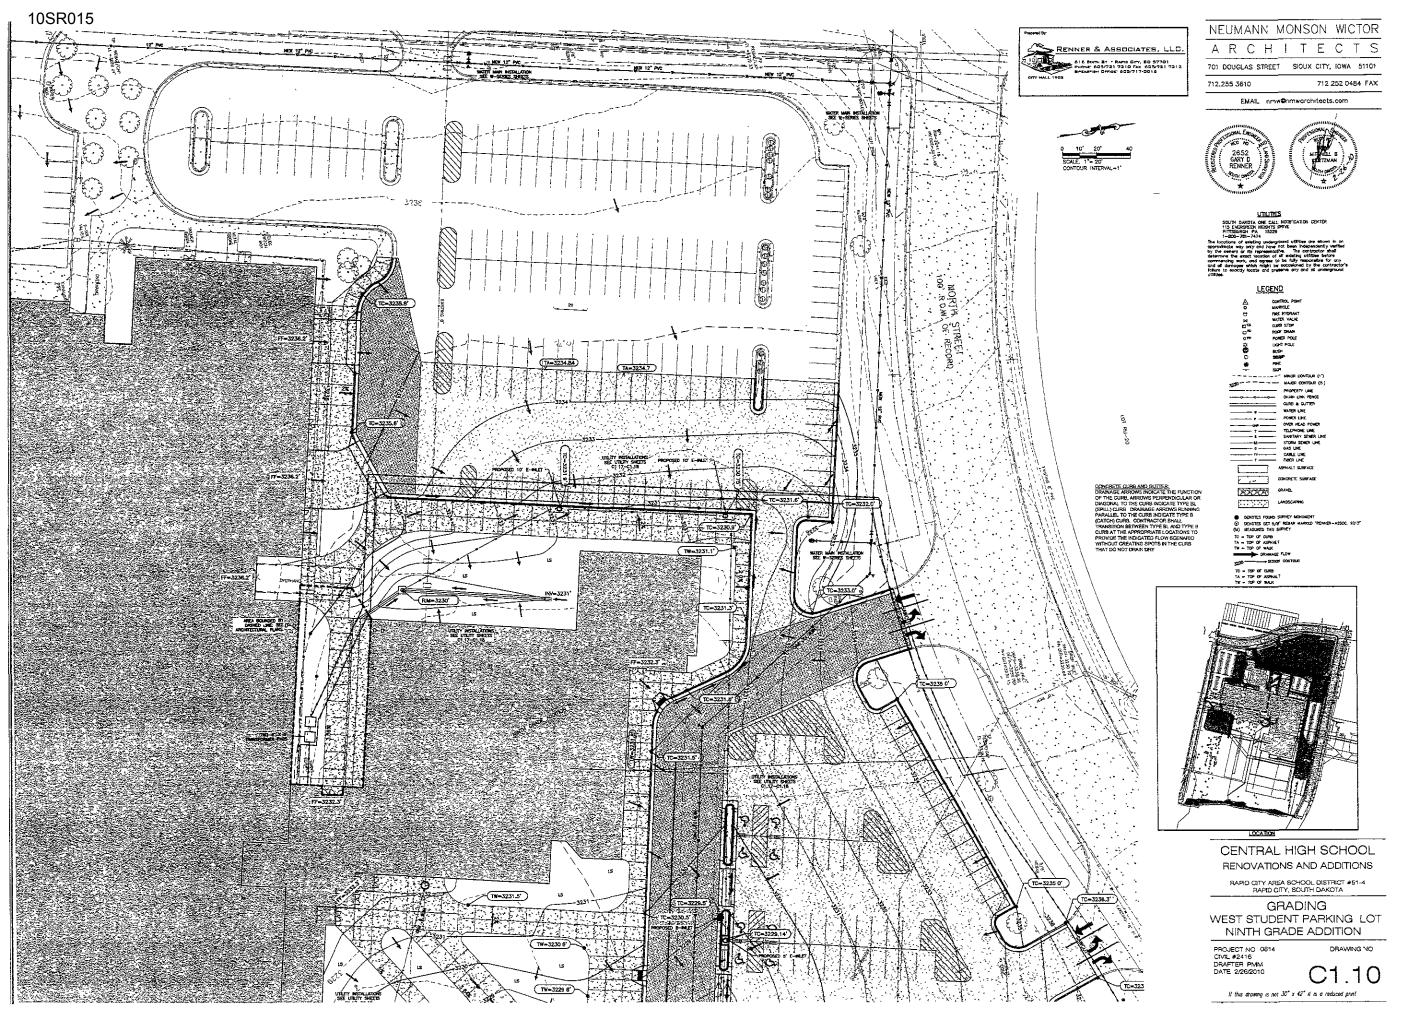

## LEGEND

LEGEND

COURTING FORTH

O LAMBOUL

U FIRE HORANT

MATER HAVE

CORE STOP

ROOF DIANN

O'P POWER FOLE

U-OFF POLE

O BRILL

O FIRE

FIRE

SIGN

MADE CONTOUR (1)

MADE CONTOUR (

大的

DRAWAGE FLOW

## CENTRAL HIGH SCHOOL RENOVATIONS AND ADDITIONS

RAPID CITY AREA SCHOOL DISTRICT #51-4 RAPID CITY SOUTH DAKOTA

GRADING SOUTH EAST PARKING LOT

If this drowing is not 30" x 42" it is a reduced print.