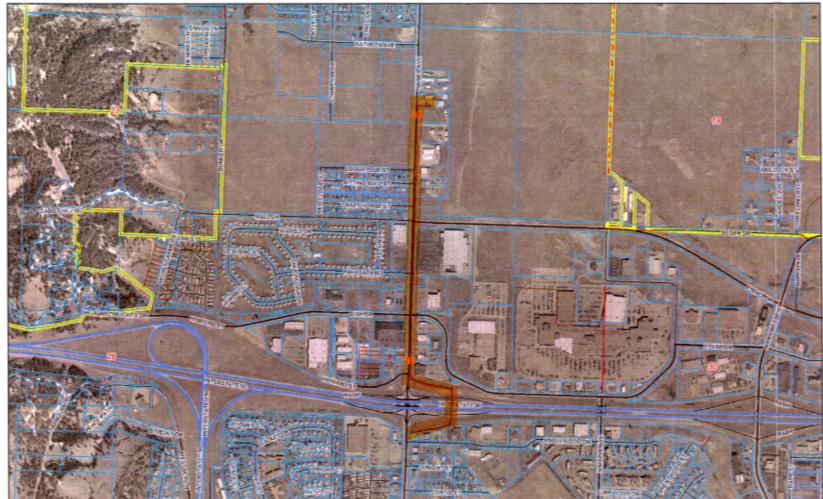

# RECEIVED

Rapid City Crowth

Map center: 44° 6' 36" N, 103° 13' 18" W

DOLLANDE The risk is 20-duct as it within which if any exhibition of source; otherwise, or properties. The butter for reverting entires, comparement inversions.