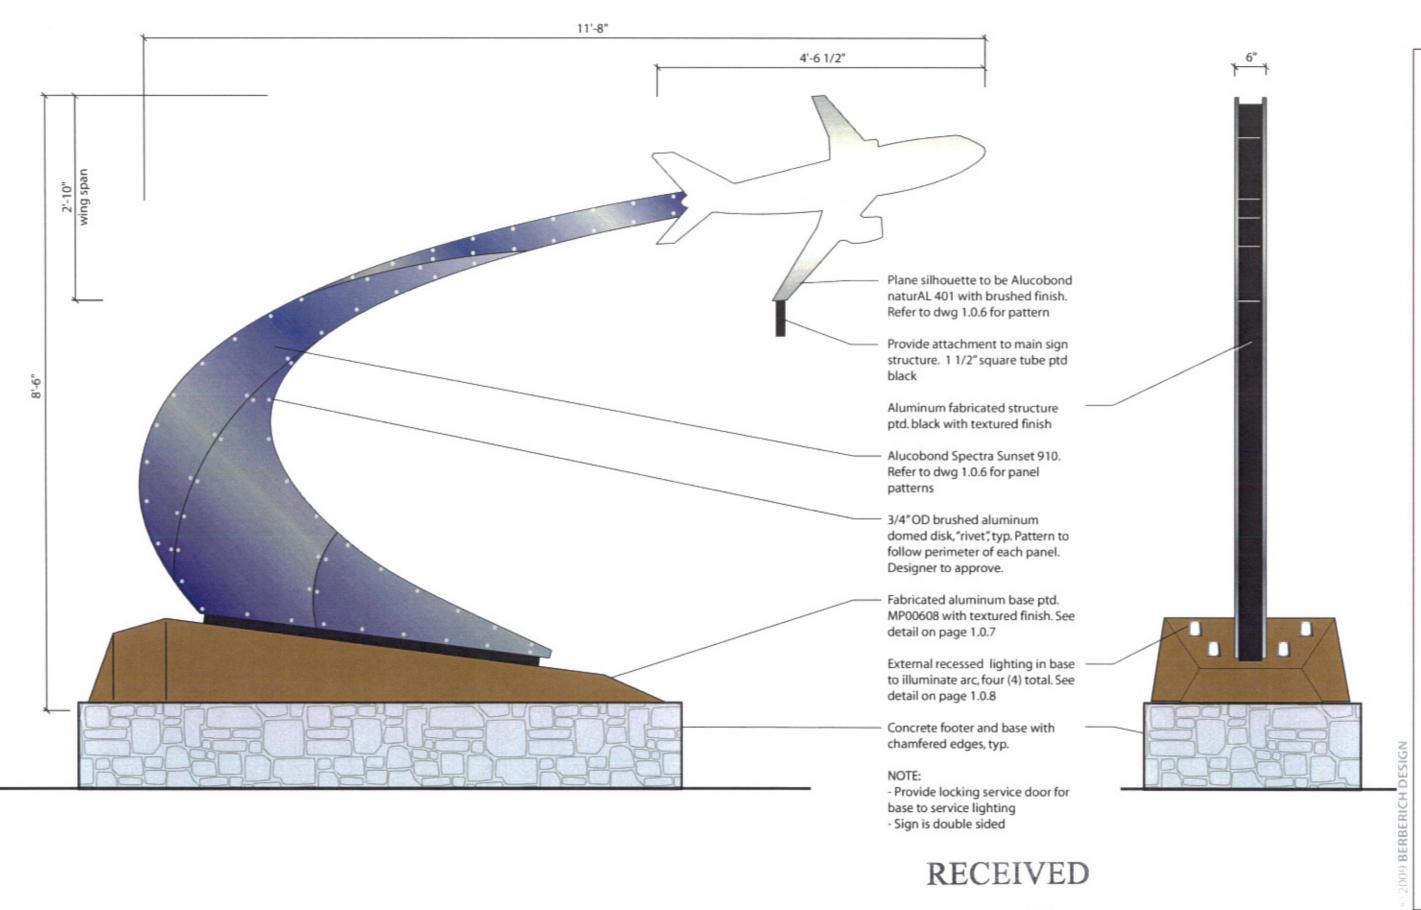

### NOTE:

- Provide three power outlets suitable for exterior conditions. One outlet to be located in fabricated base, two outlets to be incorporated into each end of the sign structure and ptd black
- Provide external illumination, four (4) locations each side. External lighting fixtures to be determined. Allowance for eight (8) fixtures to be \$2500.00.

Main Site Sign Plane / Swoop Detail

riane / Swoop D

BER BER ICH

DESIGN INC

PO Box 468 Hill City, SD 57745 605-574-4692 (office) 605-574-4695 (fax) 605-430-5170 (cell) ray@berberichdesign.com

Client:

Rapid City Regional Airport 4550 Terminal Road Suite 102 Rapid City, SD 57703