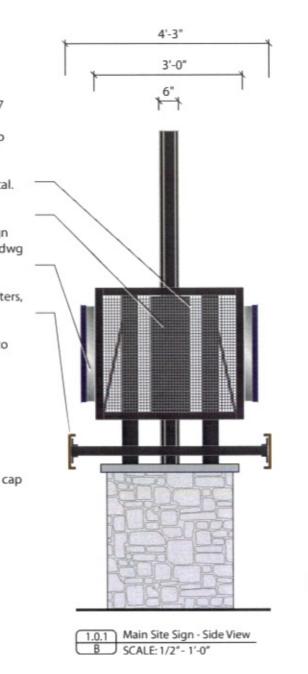

purposes. The sign fabricator(s) and / or contractor(s) accepts total responsibility for all final selected materials, engineering methods, fabrication methods, permitting and installation.

This document is the sole property of Berberich Design, Inc., and all drawing are protected under US copyright law. The reproduction, reuse and sales rights regarding the drawings and designs herein are expressly forbidden. It is submitted under a confidential relationship, for a special purpose, and the recipient, by accepting this document shall not be copied or reproduced in whole or in part, nor its contents revealed in any manner or to any person except for the purpose for which it was tendered, nor any special features peculiar to this design be incorporated in other projects.

Main Site Sign





### NOTE:

- Provide three power outlets suitable for exterior conditions. One outlet to be located in fabricated base, two outlets to be incorporated into each end of the sign structure and ptd black
- Provide external illumination, four (4) locations each side. External lighting fixtures to be determined. Allowance for eight (8) fixtures to be \$2500.00.

BER BER ICH

DESIGN INC

PO Box 468 Hill City, SD 57745 605-574-4692 (office) 605-574-4695 (fax) 605-430-5170 (cell) ray@berberichdesign.com

**Rapid City Regional Airport** 4550 Terminal Road

Suite 102 Rapid City, SD 57703

Contact: Jennifer Eckman 605-394-4195 office 605-394-6190 fax

Project: Exterior Signage Package

## RESCEIVED

Notes / Revisions: - FEB - 5 2010

## Rapid City Growth Management Department

The sole purpose of a