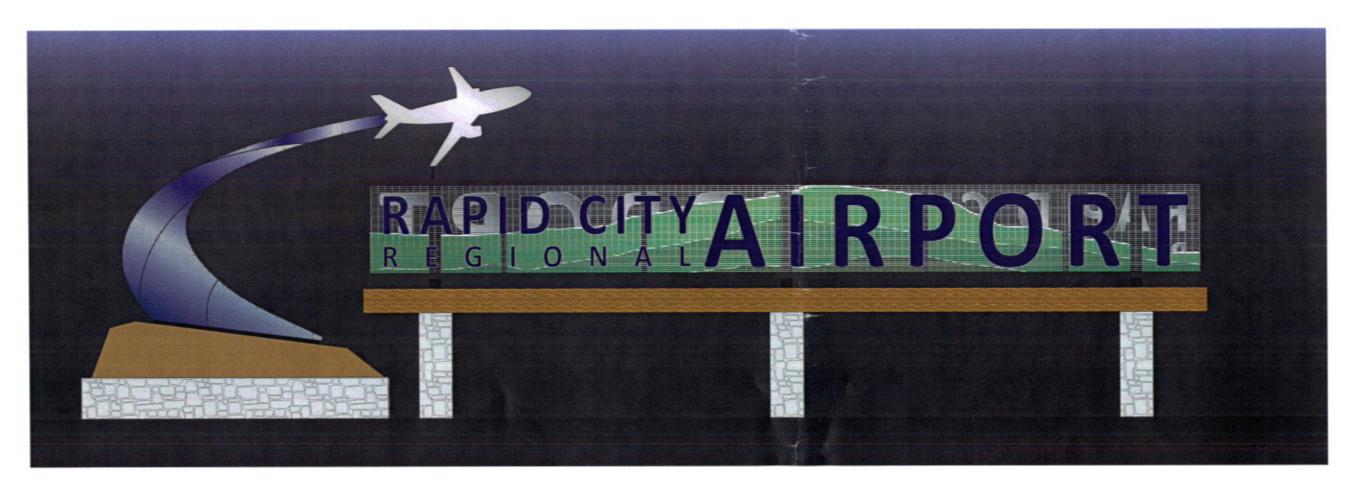

Main Site Sign

1.0.1

BER BER ICH

DESIGN INC

PO Box 468 Hill City, SD 57745 605-574-4692 (office) 605-574-4695 (fax) 605-430-5170 (cell) ray@berberichdesign.com

Rapid City Regional Airport 4550 Terminal Road Suite 102

Main Site Sign

1.0.2