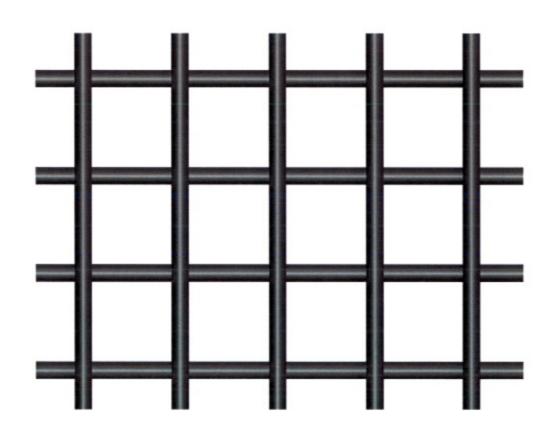

#### NOTE:

- alternate but equal fixtures to be considered

1.0.8 Ground Light Fixture
D SCALE: 1/4" - 1'-0"

1.0.8 Wire Mesh Detail - End Cap

E SCALE: Full

### NOTE:

- Welded wire mesh to be painted black
- Provide removeable mount for service.
- Clear Opening of Space 1" o/c
- Diameter of Rod or Wire .177"
- Open Area 72% +/-

BER BER ICH

DESIGN INC

PO Box 468 Hill City, SD 57745 605-574-4692 (office) 605-574-4695 (fax) 605-430-5170 (cell) ray@berberichdesign.com