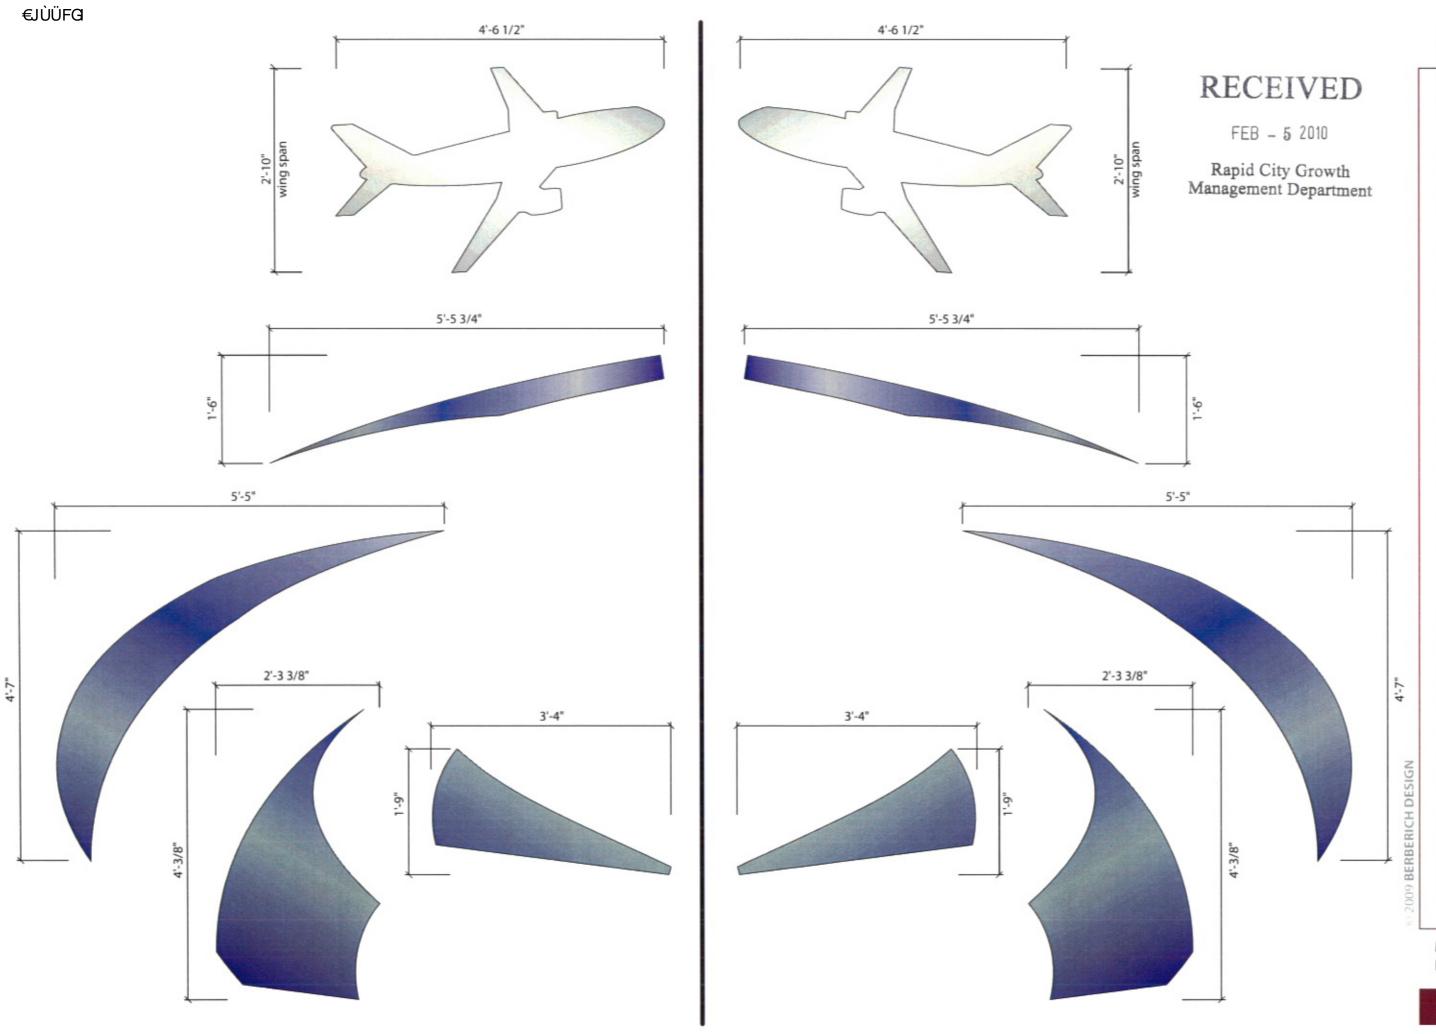

Main Site Sign Panel Details

1.0.6

BER BER ICH

DESIGN INC

PO Box 468 Hill City, SD 57745 605-574-4692 (office) 605-574-4695 (fax) 605-430-5170 (cell) ray@berberichdesign.com

Client:

Rapid City Regional Airport 4550 Terminal Road Suite 102 Rapid City, SD 57703