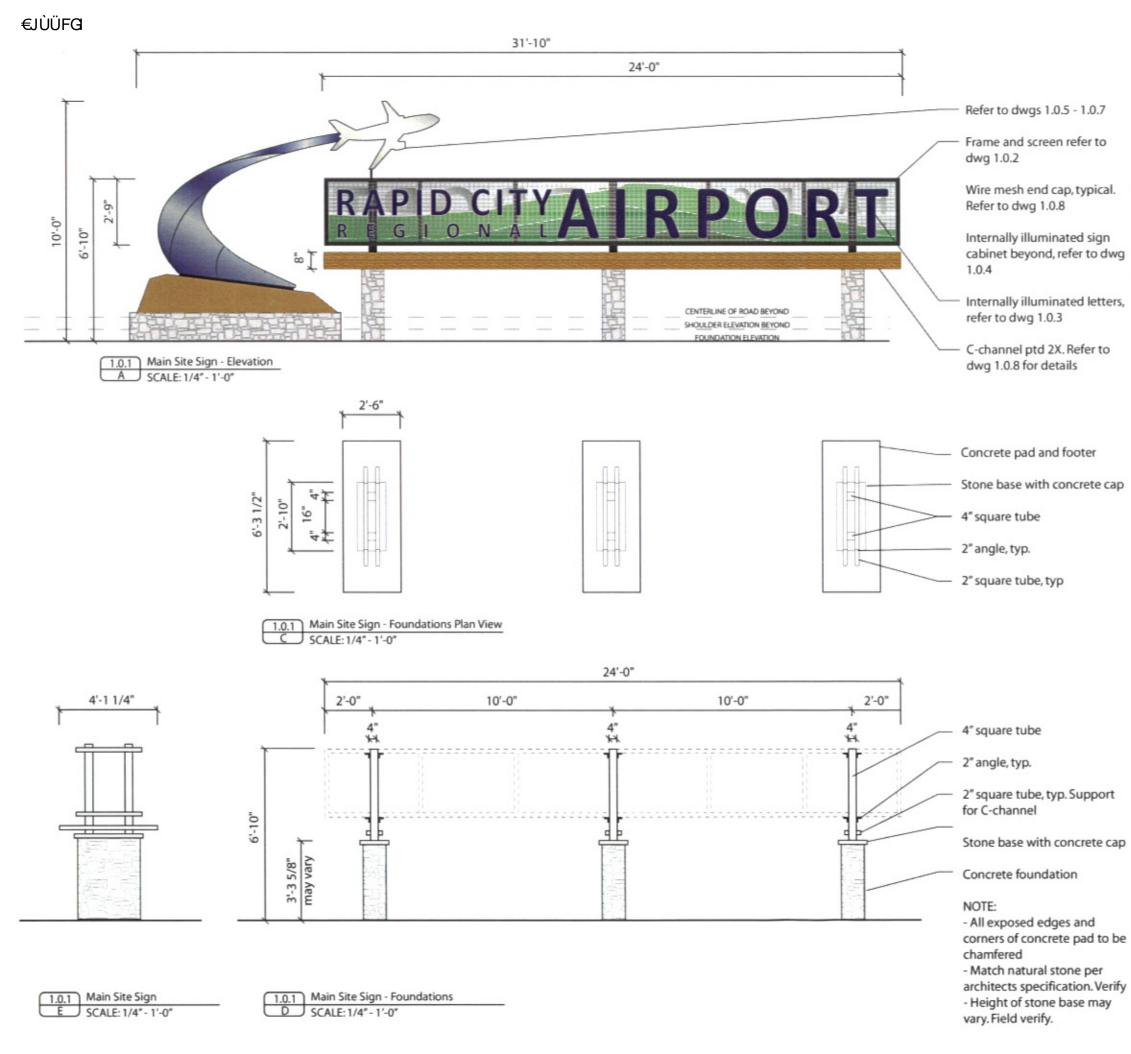

Main Site Sign

1.0.1

BER BER ICH

DESIGN INC

PO Box 468 Hill City, SD 57745 605-574-4692 (office) 605-574-4695 (fax) 605-430-5170 (cell) ray@berberichdesign.com

Rapid City Regional Airport 4550 Terminal Road Suite 102

Main Site Sign

1.0.2