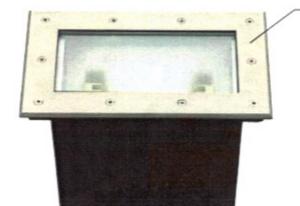

Main Site Sign Base Detail

1.0.8 C - Channel - Section C SCALE: 1:2

1.0.8 C - Channel - Returns A SCALE: 1:2

1.0.8 C - Channel - Front Face

B SCALE: 1:2

Light Fixture to be ARCO 13 - 16281

- Linear halogen
- Rectangle up light
- IP68 rated. HIT-DE 250w
- Toughened Glass 8mm
- Stainless steel allan key screws

www.greentechlighting.com.au/index.php

#### NOTE:

- alternate but equal fixtures to be considered

1.0.8 Ground Light Fixture
D SCALE: 1/4" - 1'-0"

1.0.8 Wire Mesh Detail - End Cap

E SCALE: Full