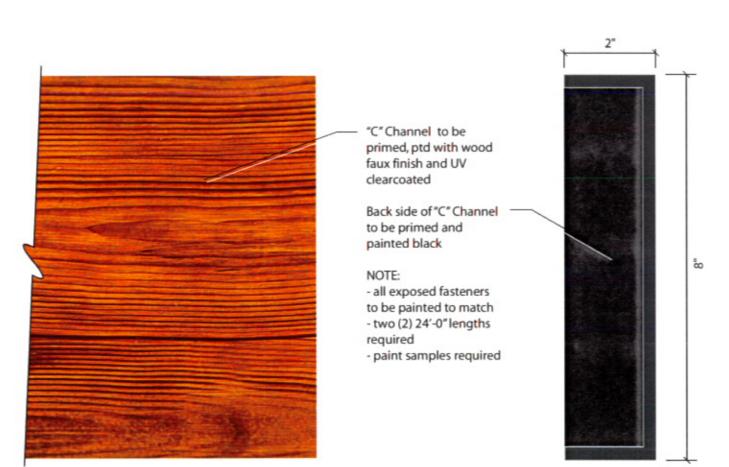

Main Site Sign Panel Details

1.0.6

BER BER ICH

DESIGN INC

PO Box 468 Hill City, SD 57745 605-574-4692 (office) 605-574-4695 (fax) 605-430-5170 (cell) ray@berberichdesign.com

Client:

Rapid City Regional Airport 4550 Terminal Road Suite 102 Rapid City, SD 57703

Main Site Sign Base Detail

1.0.8 C - Channel - Section C SCALE: 1:2

1.0.8 C - Channel - Returns A SCALE: 1:2

1.0.8 C - Channel - Front Face

B SCALE: 1:2

Light Fixture to be ARCO 13 - 16281

- Linear halogen
- Rectangle up light
- IP68 rated. HIT-DE 250w
- Toughened Glass 8mm
- Stainless steel allan key screws