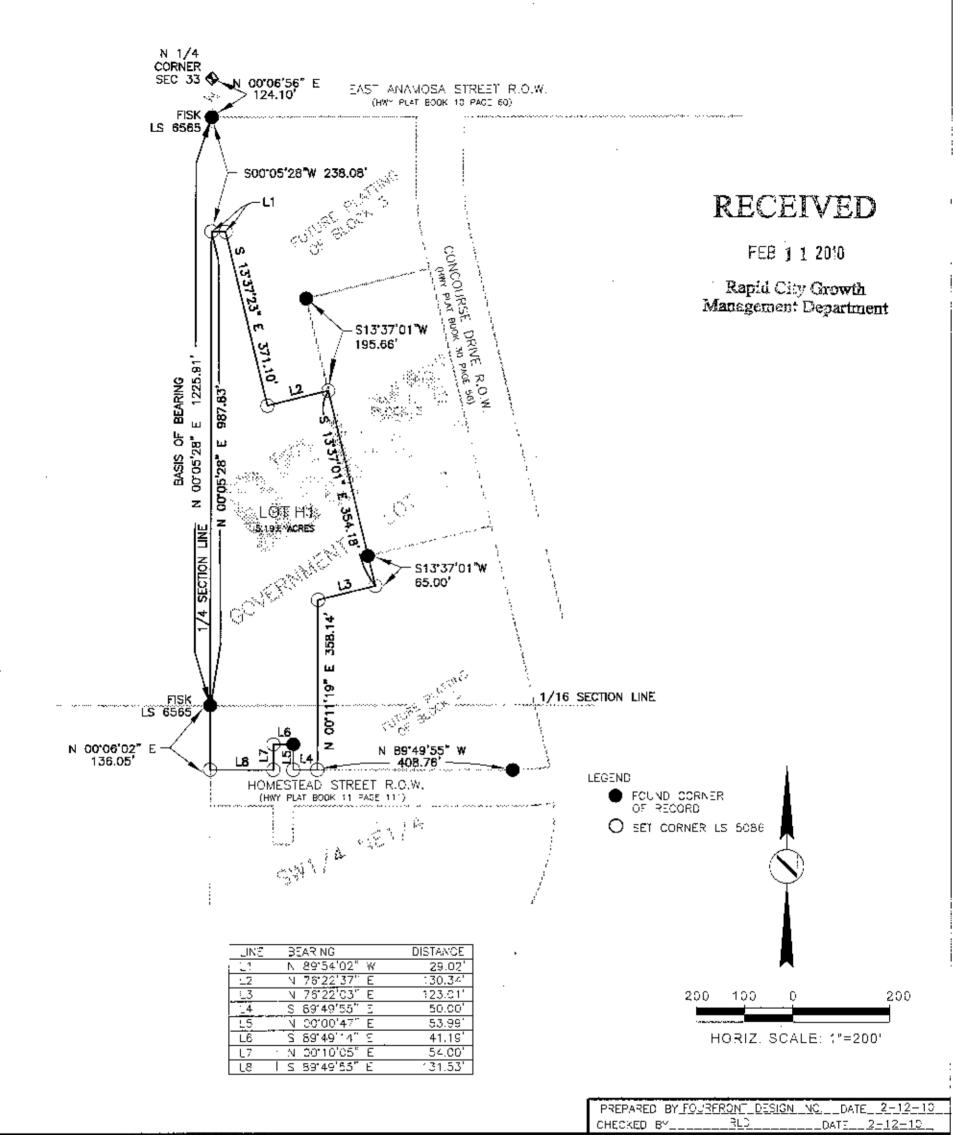

## PLAT OF LOT H1

INCLUDING A PORTION OF GOVERNMENT LOT 2 AND A PORTION OF THE SW1/4NE1/4, SECTION 4, T.1N., R.8E., B.H.M., PENNINGTON COUNTY, SOUTH DAKCTA

## SURVEYOR'S CERTIFICATE

I, RANDY L. DEIBERT, REGISTERED LAND SURVEYOR, N AND FOR THE STATE OF SOUTH DAKOTA, DO HEREBY CERTIFY THAT AS ORDERED BY THE CITY OF RAPID CITY & RAPID CITY ECONOMIC DEVELOPMENT CORPORATION THE PARCEL OF LAND AS SHOWN ON THIS PLAT HAS BEEN SURVEYED AT MY DIRECTION AND UNDER MY CONTROL AND SUCH TRACT OF LAND SHALL BE HEREAFTER KNOWN BY THE LOT NUMBER DESIGNATED HEREIN. THE LOCATION AND DIMENSIONS OF THE TRACT ARE SHOWN ON THIS PLAT.

IN WITNESS WHEREOF, I HAVE SET MY HAND AND SEAL THIS \_\_\_\_\_DAY OF\_\_\_\_\_\_AD., 20\_\_\_\_AD., 20\_\_\_\_

REGISTERED LAND SURVEYOR REGISTRATION NO. 5085

PREPARED BY: FOURFRONT DESIGN NO. 517 7TH STREET RAPID CITY SD 57701 TELEPHONE (605)342-9470

## OFFICE OF REGISTER OF DEEDS

STATE OF SOUTH DAKOTA

COUNTY OF BUTTE

IN BCOKS OF PLATS\_\_\_\_\_\_ON PAGE\_\_\_\_\_THEREIN.

REGISTER OF DEEDS

ΞY

DEFUTY