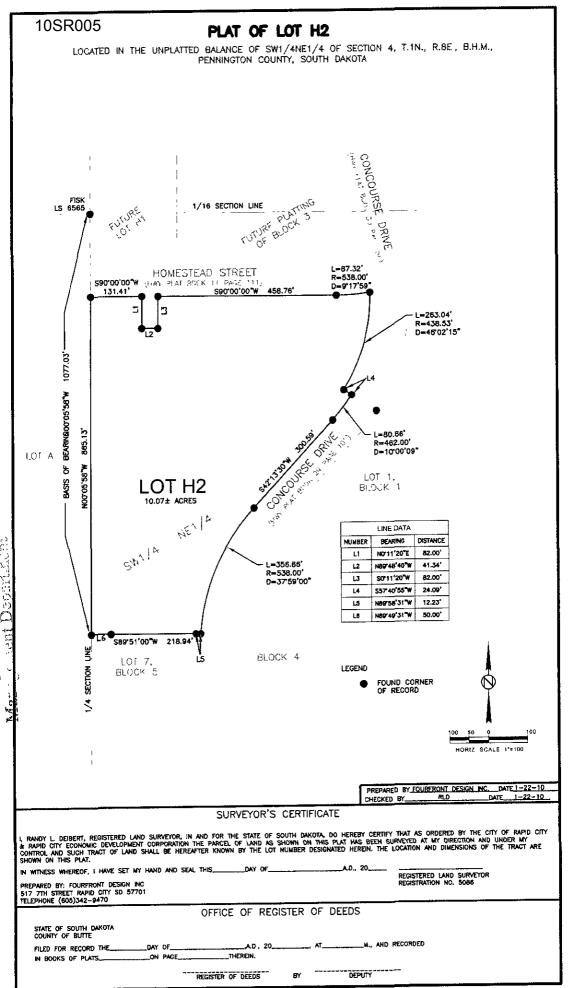

## PLAT OF LOT H1

INCLUDING A PORTION OF GOVERNMENT LOT 2 AND A PORTION OF THE SW1/4NE1/4, SECTION 4, T.1N., R.8E., B.H.M., PENNINGTON COUNTY, SOUTH DAKCTA

## SURVEYOR'S CERTIFICATE

I, RANDY L. DEIBERT, REGISTERED LAND SURVEYOR, N AND FOR THE STATE OF SOUTH DAKOTA, DO HEREBY CERTIFY THAT AS ORDERED BY THE CITY OF RAPID CITY & RAPID CITY ECONOMIC DEVELOPMENT CORPORATION THE PARCEL OF LAND AS SHOWN ON THIS PLAT HAS BEEN SURVEYED AT MY DIRECTION AND UNDER MY CONTROL AND SUCH TRACT OF LAND SHALL BE HEREAFTER KNOWN BY THE LOT NUMBER DESIGNATED HEREIN. THE LOCATION AND DIMENSIONS OF THE TRACT ARE SHOWN ON THIS PLAT.

IN WITNESS WHEREOF, I HAVE SET MY HAND AND SEAL THIS \_\_\_\_\_DAY OF\_\_\_\_\_\_AD., 20\_\_\_\_AD., 20\_\_\_\_

REGISTERED LAND SURVEYOR REGISTRATION NO. 5085

PREPARED BY: FOURFRONT DESIGN NO. 517 7TH STREET RAPID CITY SD 57701 TELEPHONE (605)342-9470

## OFFICE OF REGISTER OF DEEDS

STATE OF SOUTH DAKOTA

COUNTY OF BUTTE

IN BCOKS OF PLATS\_\_\_\_\_\_ON PAGE\_\_\_\_\_THEREIN.

REGISTER OF DEEDS

ΞY

DEFUTY