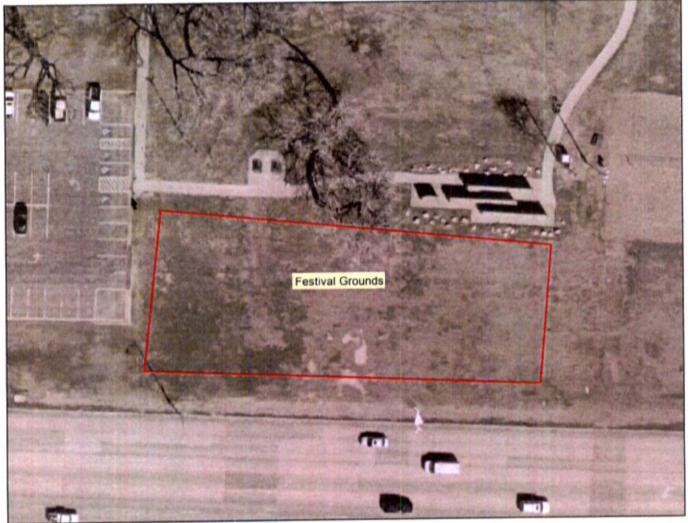

## **Black Hills Fat Tire Festival**

## 10SR004

Notes: Location of the Festival Grounds within boundry will include trailers, tents, signage, ect.