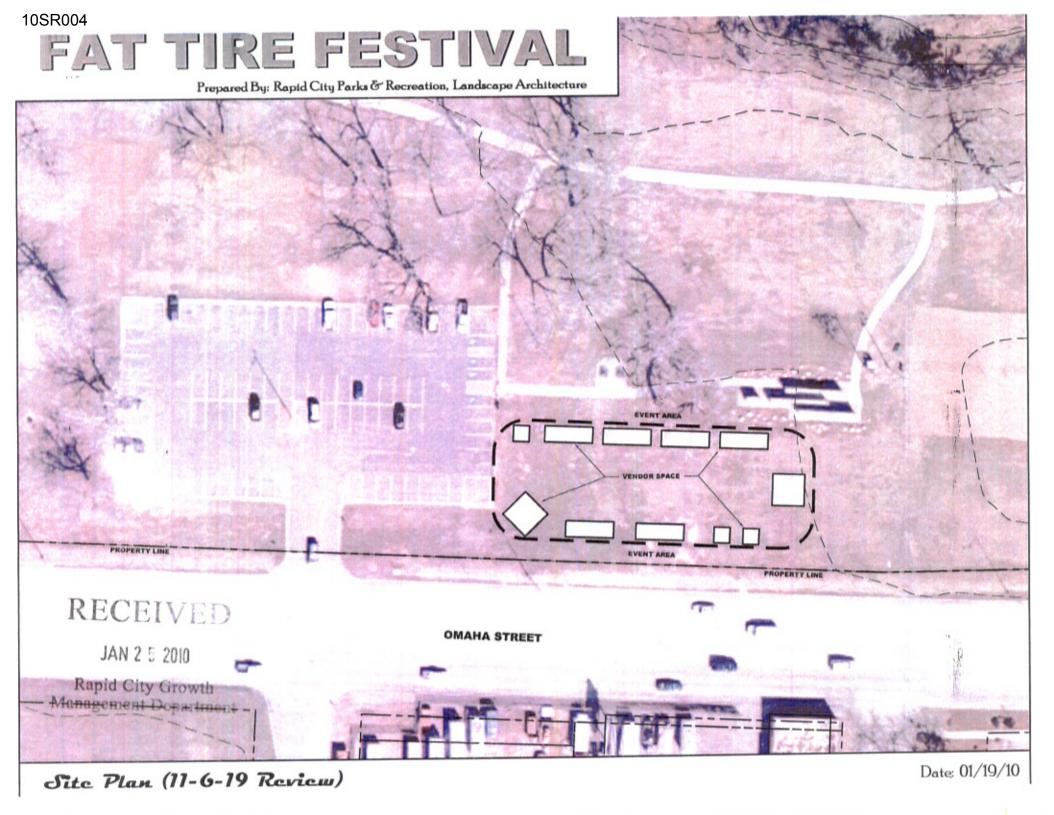

## **Black Hills Fat Tire Festival**

## 10SR004

Notes: Location of the Festival Grounds within boundry will include trailers, tents, signage, ect.