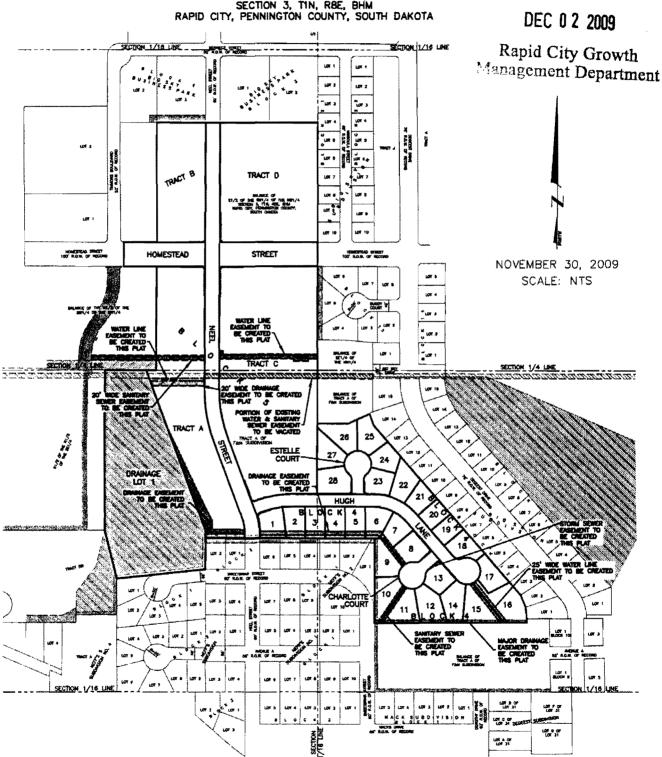

LOTS 1-28 OF BLOCK 4; TRACTS A, B, C, & D OF BLOCK 5; & DRAINAGE LOT 1,

HOMESTEAD PLAZA SUBDIVISION

AND DEDICATED BIGHT OF WAY OF CHARLOTTE COURT

AND DEDICATED RIGHT-OF-WAY OF CHARLOTTE COURT, ESTELLE COURT, HOMESTEAD STREET, HUGH LANE, & NEEL STREET

(formerly A Portion of Tract A of F&N Subdivision, and Balance of the E1/2 of the SW1/4 of the NW1/4)

LOCATED IN THE S1/2 OF THE NW1/4 &

IN THE N1/2 OF THE SW1/4

SECTION 3, TIN, R8E, BHM

RAPID CITY, PENNINGTON COUNTY, SOUTH DAKOTA