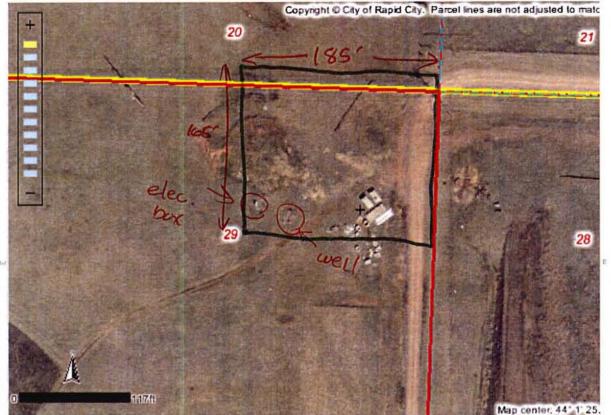

## **Identify Results**

Coordinate Position

NAD 1983 SP SD South FT: 1189743, 629811

44° 1' 23.5" N, 103° 17' 41. Geographic:

Tax Parcels

Parcel ID number: 3729277015

59978

Tax ID: E1/2NE1/4 LESS RED ROCK Legal description:

MEADOWS SUB, LESS RED ROC

ESTATES, LESS LOT H1 & LESS ROW 1N-07E SEC 29,

UNPLATTED

1N-07E SEC 29, UNPLATTED Subdivision:

Section: 29 Township: 1 Township direction: N 7

Range: Range direction: E

39.95 Acres: