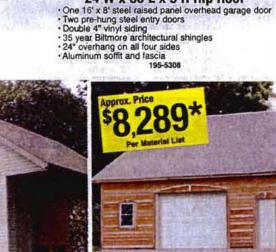

## 28'W x 30'L x 10'H Spread Web

One 12' x 8' steel raised panel overhead garage door
 One pre-hung steel entry door
 One 30" x 42" single hung vinyl window
 8" Cedar bevel siding
 35 year Biltmore architectural shingles
 10" overhead on a lifety side

- 12" overhang on all four sides
  8/12 pitch Spread Web trusses designed for extra
- storage with an open web design and an increased bottom chord load 195-0450