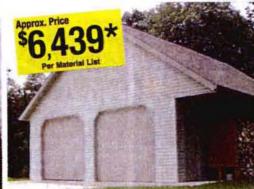

· 25 year Superglass shingles 195-4630

oprox. Price

6.899\*

24'W x 30'L x 9'H Hip Roof

 Six vinyl sliding windows 5/8" pine grooved siding