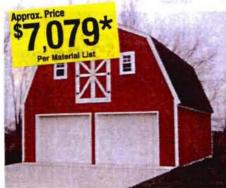

· 25 year Superglass shingles 195-4630

oprox. Price

6.899\*

24'W x 30'L x 9'H Hip Roof

 Six vinyl sliding windows 5/8" pine grooved siding