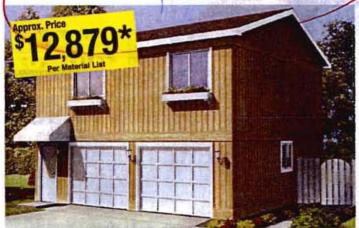

26'W x 28'L Apartment Garage 12" overhang on all four sides
 Aluminum soffit and fascia Two 9' x 7' steel raised panel overhead garage doors • Two pre-hung steel entry doors

 Insulation, drywall, interior doors, trim and detailed plans · 728 sq. ft. second floor