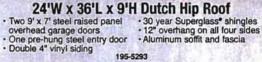

## 26'W x 30'L x 9'H Two Car With 4' Overhang Storage Area

- · Two 9' x 8' steel raised panel overhead garage doors
- One pre-hung steel entry door
  Two 36" x 36" vinyl sliding windows
  Double 4" Dutchtap vinyl sliding
  30 year Superglass\* shingles
  12" overhang on three sides
  Alurping and facele

- · Aluminum soffit and fascia 195-0609
  - \*Refer To Page 3