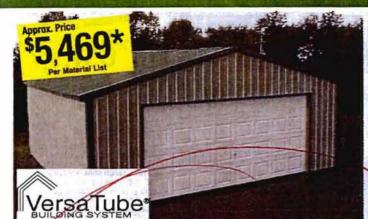

## **Specialty Garages**

24'W x 24'L x 8'H Two Car One 16' x 7' steel raised Pro-Rib<sup>e</sup> Steel siding and roofing Steel frame pieces slide together panel garage door • One pre-hung steel entry door • One 36" x 36" vinyl window for quick construction 190-1519