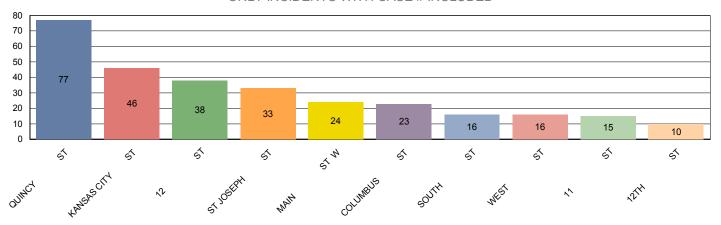

## **TOP 10 STREETS IN WEST BLVD AREA (RD 402)**

ONLY INCIDENTS WITH CASE # INCLUDED

1996 - 2005

|                             | 1996 | 1997 | 1998 | 1999       | 2000     | 2001   | 2002      | 2003 | 2004   | 2005 | Total  |
|-----------------------------|------|------|------|------------|----------|--------|-----------|------|--------|------|--------|
| Total                       | 28   | 36   | 32   | 40         | 28       | 32     | <b>30</b> | 23   | 37     | 39   | 325    |
| QUINCY ST                   | 3    | 6    | 12   | 11         | 7        | 12     | 8         | 1    | 11     | 6    | 77     |
| ASSLT-SIMPLE,STATE          | 1    | 1    | 0    | 1          | 1        | 7      | 4         | 0    | 3      | 1    | 19     |
| BURGLARY 4TH DEGREE (FROM M | 1    | 2    | 4    | 1          | 3        | 0      | 1         | 0    | 1      | 1    | 14     |
| DV ASSLT-SIMPLE,STATE       | 0    | 1    | 3    | 2          | 1        | 2      | 0         | 0    | 1      | 0    | 10     |
| THEFT-GRAND AND PETTY (NOT  | 0    | 0    | 0    | 0          | 1        | 3      | 3         | 0    | 2      | 1    | 10     |
| BURGLARY 2ND DEGREE         | 0    | 0    | 3    | 1          | 0        | 0      | 0         | 0    | 1      | 1    | 6      |
| Others                      | 1    | 2    | 2    | 6          | 1        | 0      | 0         | 1    | 3      | 2    | 18     |
| KANSAS CITY ST              | 10   | 5    | 6    | 3          | 4        | 1      | 5         | 2    | 3      | 7    | 46     |
| BURGLARY 4TH DEGREE (FROM M | 1    | 1    | 3    | 0          | 1        | 0      | 0         | 1    | 0      | 3    | 10     |
| BURGLARY 2ND DEGREE         | 0    | 0    | 0    | 1          | 0        | 1      | 2         | 0    | 0      | 1    | 5      |
| THEFT-GRAND AND PETTY (NOT  | 2    | 1    | 0    | 0          | 1        | 0      | 0         | 0    | 1      | 0    | 5      |
| DV ASSLT-SIMPLE,STATE       | 0    | 0    | 0    | 1          | 1        | 0      | 0         | 1    | 0      | 1    | 4      |
| THEFT-BIKES                 | 1    | 0    | 0    | 0          | 1        | 0      | 1         | 0    | 1      | 0    | 4      |
| Others                      | 6    | 3    | 3    | 1          | 0        | 0      | 2         | 0    | 1      | 2    | 18     |
| 12 ST                       | 0    | 3    | 4    | <b>9</b> 2 | <b>1</b> | 2      | 5         | 3    | 4      | 6    | 38     |
| BURGLARY 4TH DEGREE (FROM M | 0    | 1    | 0    | _          | -        | _      | 1         | 1    | 0      | 1    | 8      |
| BURGLARY 1ST DEGREE         | 0    | 1    | 1    | 4          | 1        | 0      | 0         | 0    | 0      | 1    | 7<br>7 |
| THEFT-GRAND AND PETTY (NOT  | 0    | 1    | 0    | 2          | 0        | 0<br>1 | 1<br>1    | 1    | 1<br>1 | 1    | 4      |
| DV ASSLT-SIMPLE,STATE       | 0    | 0    | 0    | 1          | 0        | 0      | 0         | 0    | 1      | 1    |        |
| THEFT-BIKES                 | 0    | 0    | 3    | 0          | 0        | 0      | 2         | 1    | 1      | 2    | 3<br>9 |
| Others ST JOSEPH ST         | 2    | 4    | 1    | 7          | 3        | 5      | 2         | 3    | 3      | 3    | 33     |
| DV ASSLT-SIMPLE,STATE       | 0    | 1    | 0    | 1          | 0        | 1      | 1         | 0    | 0      | 1    | 5      |
| THEFT-GRAND AND PETTY (NOT  | 0    | 0    | 0    | 1          | 0        | 1      | 0         | 1    | 0      | 1    | 4      |
| ASSLT-AGGRAVATED            | 1    | 0    | 0    | 0          | 1        | 1      | 0         | 0    | 0      | 0    | 3      |
| BURGLARY 2ND DEGREE         | 0    | 0    | 0    | 1          | 0        | 0      | 0         | 0    | 1      | 1    | 3      |
| BURGLARY 3RD DEGREE         | 1    | 1    | 0    | 0          | 1        | 0      | 0         | 0    | 0      | 0    | 3      |
| Others                      | 0    | 2    | 1    | 4          | 1        | 2      | 1         | 2    | 2      | 0    | 15     |
| MAIN ST W                   | 1    | 2    | 1    | 1          | 3        | 4      | 1         | 2    | 5      | 4    | 24     |
| THEFT-SHOPLIFTING OPWP/OSW  | 0    | 0    | 1    | 1          | 3        | 3      | 1         | 1    | 2      | 2    | 14     |
| THEFT-GRAND AND PETTY (NOT  | 0    | 1    | 0    | 0          | 0        | 0      | 0         | 0    | 2      | 0    | 3      |
| BURGLARY 4TH DEGREE (FROM M | 0    | 0    | 0    | 0          | 0        | 1      | 0         | 0    | 0      | 1    | 2      |
| ASSLT-SIMPLE,STATE          | 0    | 1    | 0    | 0          | 0        | 0      | 0         | 0    | 0      | 0    | _<br>1 |
| BURGLARY 2ND DEGREE         | 0    | 0    | 0    | 0          | 0        | 0      | 0         | 0    | 1      | 0    | 1      |
| Others                      | 1    | 0    | 0    | 0          | 0        | 0      | 0         | 1    | 0      | 1    | 3      |
| COLUMBUS ST                 | 2    | 3    | 1    | 3          | 4        | 2      | 1         | 6    | 0      | 1    | 23     |
| BURGLARY 4TH DEGREE (FROM M | 2    | 0    | 0    | 1          | 1        | 1      | 0         | 1    | 0      | 0    | 6      |
| DV ASSLT-SIMPLE,STATE       | 0    | 0    | 0    | 1          | 1        | 0      | 0         | 4    | 0      | 0    | 6      |
| BURGLARY 2ND DEGREE         | 0    | 0    | 0    | 1          | 0        | 0      | 1         | 0    | 0      | 0    | 2      |
| THEFT-BIKES                 | 0    | 0    | 1    | 0          | 1        | 0      | 0         | 0    | 0      | 0    | 2      |
| IHEFT-BIKES                 | 0    | U    | 1    | Ü          | 1        | U      | U         | 0    | 0      | 0    | -2     |

|                             | 1996 | 1997 | 1998 | 1999 | 2000 | 2001 | 2002 | 2003 | 2004 | 2005 | Total |
|-----------------------------|------|------|------|------|------|------|------|------|------|------|-------|
| THEFT-GRAND AND PETTY (NOT  | 0    | 1    | 0    | 0    | 0    | 0    | 0    | 0    | 0    | 1    | 2     |
| Others                      | 0    | 2    | 0    | 0    | 1    | 1    | 0    | 1    | 0    | 0    | 5     |
| SOUTH ST                    | 0    | 1    | 0    | 2    | 1    | 1    | 2    | 3    | 2    | 4    | 16    |
| BURGLARY 4TH DEGREE (FROM M | 0    | 0    | 0    | 0    | 0    | 1    | 1    | 2    | 0    | 1    | 5     |
| BURGLARY 1ST DEGREE         | 0    | 1    | 0    | 0    | 0    | 0    | 0    | 1    | 1    | 0    | 3     |
| DV ASSLT-SIMPLE,STATE       | 0    | 0    | 0    | 1    | 0    | 0    | 0    | 0    | 0    | 1    | 2     |
| THEFT-GRAND AND PETTY (NOT  | 0    | 0    | 0    | 0    | 0    | 0    | 0    | 0    | 1    | 1    | 2     |
| ASSLT-AGGRAVATED            | 0    | 0    | 0    | 0    | 0    | 0    | 1    | 0    | 0    | 0    | 1     |
| Others                      | 0    | 0    | 0    | 1    | 1    | 0    | 0    | 0    | 0    | 1    | 3     |
| WEST ST                     | 0    | 1    | 3    | 0    | 2    | 4    | 0    | 1    | 3    | 2    | 16    |
| DV ASSLT-SIMPLE,STATE       | 0    | 0    | 2    | 0    | 0    | 0    | 0    | 1    | 0    | 1    | 4     |
| ASSLT-SIMPLE,STATE          | 0    | 0    | 0    | 0    | 0    | 1    | 0    | 0    | 1    | 1    | 3     |
| THEFT-MOTOR VEHICLE-AUTOS   | 0    | 0    | 0    | 0    | 1    | 2    | 0    | 0    | 0    | 0    | 3     |
| BURGLARY 4TH DEGREE (FROM M | 0    | 1    | 0    | 0    | 0    | 1    | 0    | 0    | 0    | 0    | 2     |
| ASSLT-INFORMATION ONLY      | 0    | 0    | 1    | 0    | 0    | 0    | 0    | 0    | 0    | 0    | 1     |
| Others                      | 0    | 0    | 0    | 0    | 1    | 0    | 0    | 0    | 2    | 0    | 3     |
| 11 ST                       | 0    | 1    | 1    | 2    | 1    | 0    | 2    | 1    | 4    | 3    | 15    |
| BURGLARY 4TH DEGREE (FROM M | 0    | 0    | 0    | 2    | 0    | 0    | 1    | 0    | 2    | 0    | 5     |
| ASSLT-SIMPLE,STATE          | 0    | 0    | 0    | 0    | 0    | 0    | 0    | 0    | 1    | 2    | 3     |
| THEFT-GRAND AND PETTY (NOT  | 0    | 0    | 0    | 0    | 1    | 0    | 1    | 0    | 0    | 1    | 3     |
| DV ASSLT-SIMPLE,STATE       | 0    | 1    | 1    | 0    | 0    | 0    | 0    | 0    | 0    | 0    | 2     |
| ASSLT-AGGRAVATED            | 0    | 0    | 0    | 0    | 0    | 0    | 0    | 0    | 1    | 0    | 1     |
| Others                      | 0    | 0    | 0    | 0    | 0    | 0    | 0    | 1    | 0    | 0    | 1     |
| 12TH ST                     | 4    | 6    | 0    | 0    | 0    | 0    | 0    | 0    | 0    | 0    | 10    |
| BURGLARY 4TH DEGREE (FROM M | 0    | 3    | 0    | 0    | 0    | 0    | 0    | 0    | 0    | 0    | 3     |
| BURGLARY 2ND DEGREE         | 1    | 1    | 0    | 0    | 0    | 0    | 0    | 0    | 0    | 0    | 2     |
| THEFT-GRAND AND PETTY (NOT  | 1    | 1    | 0    | 0    | 0    | 0    | 0    | 0    | 0    | 0    | 2     |
| ASSLT-SIMPLE,STATE          | 1    | 0    | 0    | 0    | 0    | 0    | 0    | 0    | 0    | 0    | 1     |
| BURGLARY 1ST DEGREE         | 0    | 1    | 0    | 0    | 0    | 0    | 0    | 0    | 0    | 0    | 1     |
| Others                      | 1    | 0    | 0    | 0    | 0    | 0    | 0    | 0    | 0    | 0    | 1     |