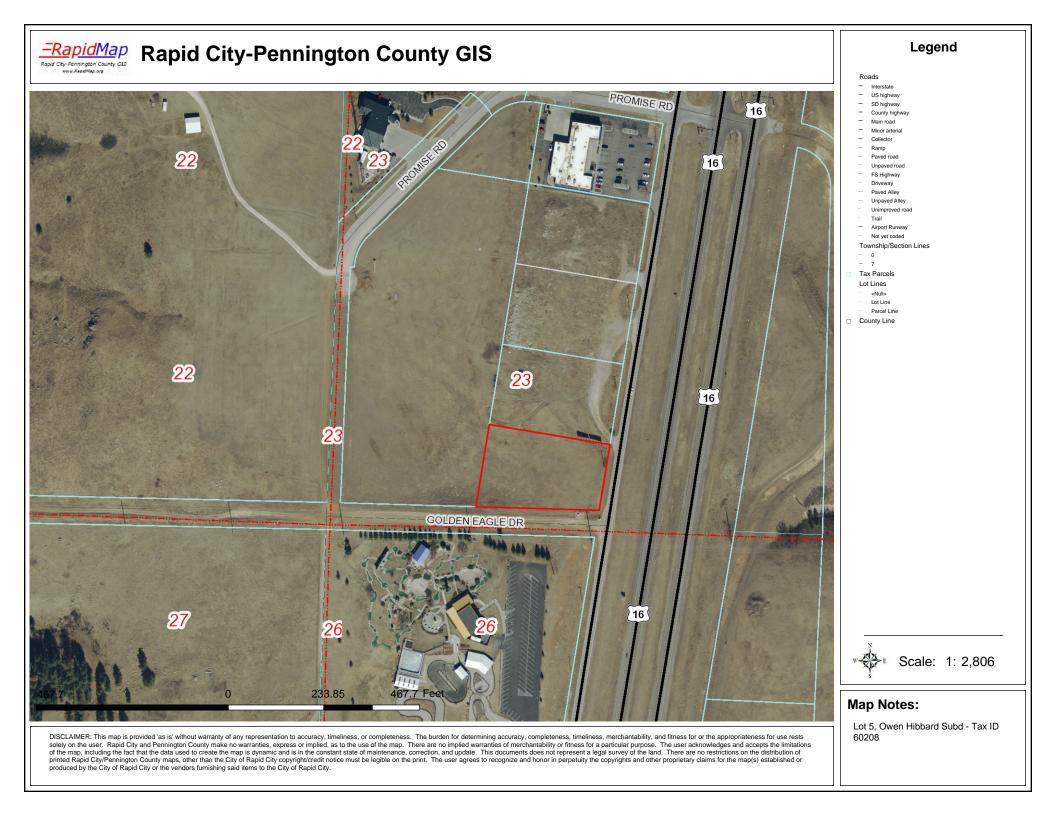

Report generated 10/08/2014 8:16:11 AM

| Parcel Information             |              |                      |                   |                |           |       |
|--------------------------------|--------------|----------------------|-------------------|----------------|-----------|-------|
| Parcel ID: 3723351008          |              | –<br>Tax ID: 60208   |                   |                |           |       |
| Property Address: 6121 S       | HIGHWAY 16   |                      |                   |                |           |       |
| Legal: LOT 5                   |              |                      |                   |                |           |       |
| Block:                         | Subdivision  | OWEI                 | N HIBBARD SU      | BD             |           |       |
| Section: 23                    | Township: 1  | N                    | Ra                | n <b>ge:</b> 7 | E         |       |
| <b>Acres:</b> 1.22             |              |                      |                   |                |           |       |
| Owner Name: CITY OF RAPID CITY |              |                      |                   |                |           |       |
| Second Owner:                  |              |                      |                   |                |           |       |
| Mailing Address: 300 6Th       | I ST         |                      |                   |                |           |       |
| Mailing City: RAPID CITY       |              | State:               | SD                |                | Zip Code: | 57701 |
| Land Value: 0                  |              |                      |                   |                |           |       |
| Non-ag Structure Value:        | 0            |                      | Ag Structu        | re Value:      | 0         |       |
| Total Value: 0                 |              |                      |                   |                |           |       |
| Land Use Code: N               |              | Land                 | Land Type Code: D |                |           |       |
| Commercial Use Code:           |              | Improvements Code: 0 |                   |                |           |       |
| Tax Districts Code: 4D RC      |              | Fire D               | epartment:        |                |           |       |
| Subdivision Code: 4678         |              | Deed                 | Type: QC          |                |           |       |
| Deed Recording Month: 1        | 2            | Day:                 | 09                | Ye             | ear: 99   |       |
| Deed Book: 81                  | Deed Page: 9 | 494                  |                   |                |           |       |