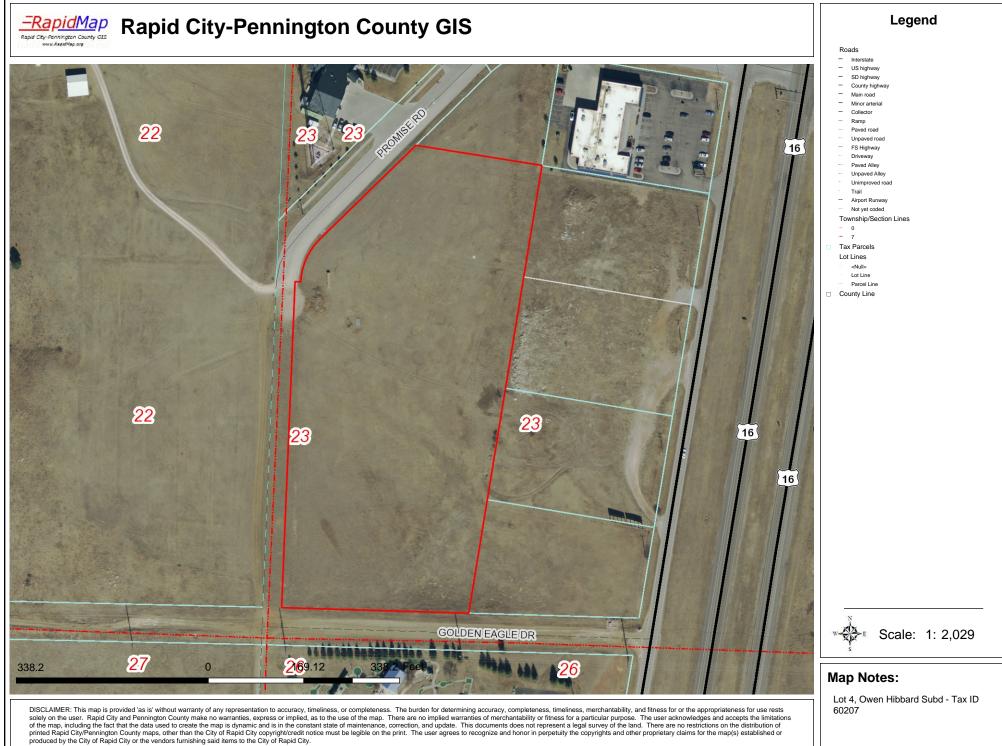

Report generated 10/08/2014 8:13:13 AM

| Parcel Information             |                                |                        |
|--------------------------------|--------------------------------|------------------------|
| Parcel ID: 3723351007          | <b>Tax ID:</b> 60207           |                        |
| Property Address: PROMISE R    | D                              |                        |
| Legal: LOT 4                   |                                |                        |
| Block:                         | Subdivision: OWEN HIBBARD SUBD |                        |
| Section: 23                    | ownship: 1 N Range: 7          | Έ                      |
| <b>Acres:</b> 6.12             |                                |                        |
| Owner Name: CITY OF RAPID CITY |                                |                        |
| Second Owner:                  |                                |                        |
| Mailing Address: 300 6TH ST    |                                |                        |
| Mailing City: RAPID CITY       | State: SD                      | <b>Zip Code:</b> 57701 |
| Land Value: 0                  |                                |                        |
| Non-ag Structure Value: 0      | Ag Structure Val               | <b>ue:</b> 0           |
| Total Value: 0                 |                                |                        |
| Land Use Code: N               | Land Type Code: D              |                        |
| Commercial Use Code:           | Improvements Code: 0           |                        |
| Tax Districts Code: 4D RC      | Fire Department:               |                        |
| Subdivision Code: 4678         | Deed Type: QC                  |                        |
| Deed Recording Month: 12       | <b>Day:</b> 09                 | <b>Year:</b> 99        |
| Deed Book: 81 D                | eed Page: 9494                 |                        |

This document is a user generated static output from an Internet mapping site and is for reference only. Information that appears on this document may or may not be accurate, current, or otherwise reliable.