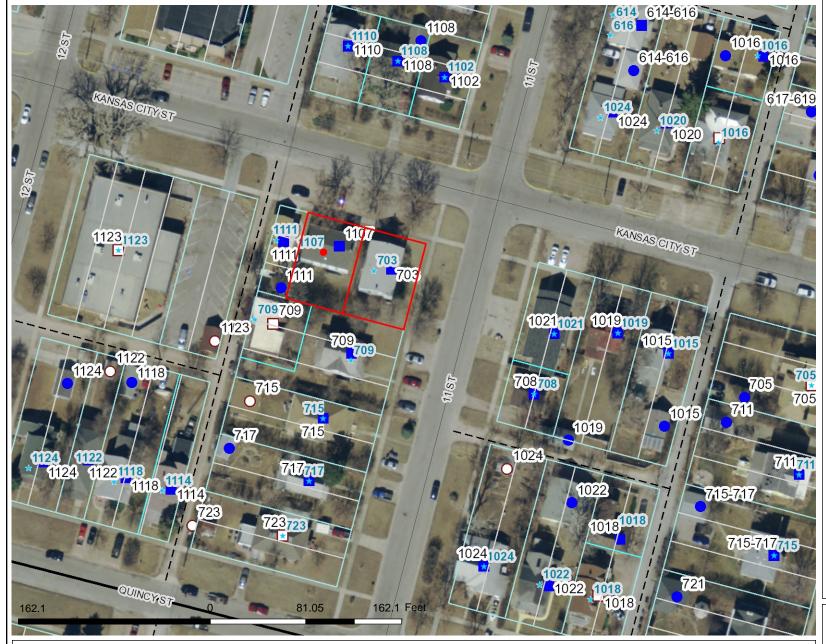

#### Roads

- US highway
- SD highway County highway
- Main road
- Minor arterial
- Collector Ramp
- Paved road
- Unpaved road
- FS Highway
- Driveway
- Paved Alley
- Unpaved Alley
- Unimproved road
- Airport Runway
- Not yet coded
- Address Points

#### Township/Section Lines

- Tax Parcels Lot Lines

### <Null>

- Lot Line
- Parcel Line

#### County Line

- Structure Type CONTRIBUTING BUILDING
- CONTRIBUTING GARAGE
- CONTRIBUTING SHED
- NON-CONTRIBUTING
- NON-CONTRIBUTING SHED
- NON-CONTRIBUTING STATUE

Scale: 1: 973

# **Map Notes:**